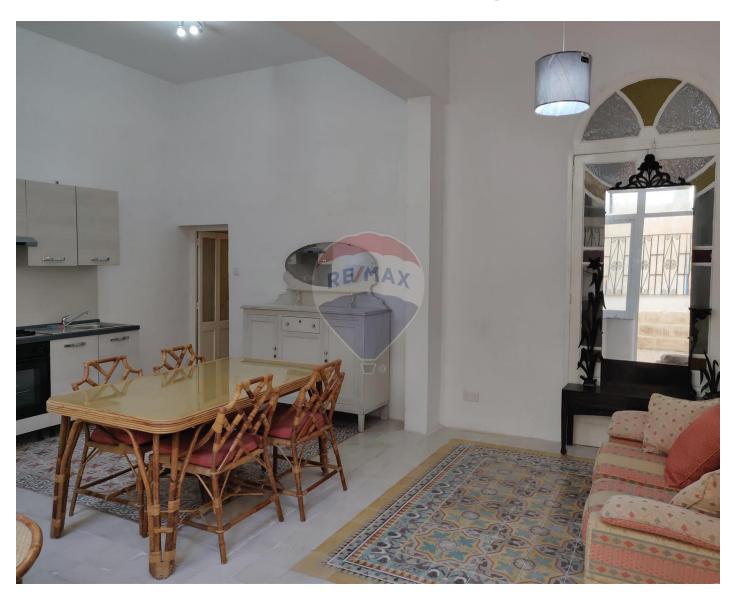

## **Apartment - For Rent - Sliema**

SLIEMA - Ground floor Apartment in the center of Sliema, very close to the promenade and all amenities, with unique features and Maltese tiles. Layout comprises of an entrance hall which leads to a large double bedroom, a living/dining area with plenty of natural light, separate kitchen and bathroom. Complimenting is a back yard which is ideal for entertaining.

### **Features**

- ✓ Kitchen/Dinette
- ✓ A/C
- ✓ Yard

- Ceramic Floor
- Skirting

#### Rooms

✓ Kitchen/Living/Dining: 0 x 0 m (0 m2)

✓ Double Bedroom : 0 x 0 m (0 m2)

✓ Bathroom : 0 x 0 m (0 m2)