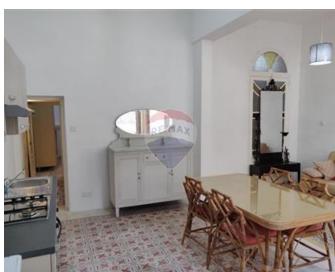

## **Apartment - For Rent - Sliema**

SLIEMA - Ground floor Apartment in the center of Sliema, very close to the promenade and all amenities, with unique features and Maltese tiles. Layout comprises of an entrance hall which leads to a large double bedroom, a living/dining area with plenty of natural light, separate kitchen and bathroom. Complimenting is a back yard which is ideal for entertaining.

### **Features**

- ✓ Kitchen/Dinette
- ✓ A/C
- ✓ Yard

- Ceramic Floor
- Skirting

#### Rooms

✓ Kitchen/Living/Dining: 0 x 0 m (0 m2)

✓ Double Bedroom : 0 x 0 m (0 m2)

✓ Bathroom : 0 x 0 m (0 m2)