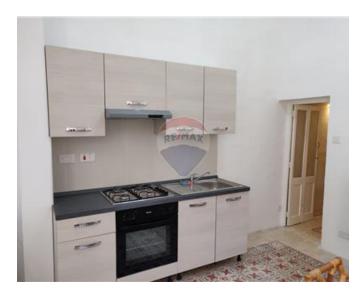

## **Apartment - For Rent - Sliema**

SLIEMA - Ground floor Apartment in the center of Sliema, very close to the promenade and all amenities, with unique features and Maltese tiles. Layout comprises of an entrance hall which leads to a large double bedroom, a living/dining area with plenty of natural light, separate kitchen and bathroom. Complimenting is a back yard which is ideal for entertaining.

### **Features**

- ✓ Kitchen/Dinette
- ✓ A/C
- ✓ Yard

- Ceramic Floor
- Skirting

#### Rooms

✓ Kitchen/Living/Dining: 0 x 0 m (0 m2)

✓ Double Bedroom : 0 x 0 m (0 m2)

✓ Bathroom : 0 x 0 m (0 m2)