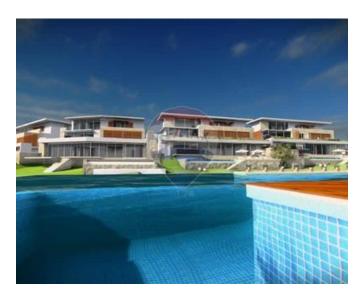

## Villa Detached - For Sale - Mellieha

UNIQUE NEW VILLAS WITH UNOBSTRUCTED SEAVIEW IN SANTA MARIA ESTATE MELLIEHA New project to be delivered in shell form, A rare find New Seaview FULLY DETACHED VILLA built in a plot of 1 Tumolo of Land surrounded by a mature terraced garden with views of Ghadira Bay and L-Ahrax tal- Mellieha. Layout comprises ground floor level of a welcoming hall, 45sqm open plan kitchen/dining/living, study-room, cloakroom, sunken garden, 3 double bedrooms with an ensuite, main bedroom with walk-in wardrobe and comes with terraces (86sqm) overlooking a large pool area with sea & valley views. One also finds a very large basement level (200sqm) including pump room/store, games room/gym and big bathroom and underground reservoir. Large pool (60sqm), pool deck with toilet and showers. All floors can be accessed by lift. Interconnected 3 car garage included. Footprint area is 1125SQM, there is 550SQM internal and over 870SQM external. To be completed in a year.