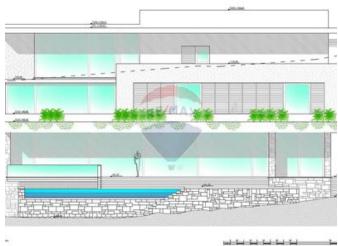

## Villa Detached - For Sale - Mellieha

UNIQUE NEW VILLAS WITH UNOBSTRUCTED SEAVIEW IN SANTA MARIA ESTATE MELLIEHA New project to be delivered in shell form, A rare find New Seaview FULLY DETACHED VILLA built in a plot of 1 Tumolo of Land surrounded by a mature terraced garden with views of Ghadira Bay and L-Ahrax tal- Mellieha. Layout comprises ground floor level of a welcoming hall, 45sqm open plan kitchen/dining/living, study-room, cloakroom, sunken garden, 3 double bedrooms with an ensuite, main bedroom with walk-in wardrobe and comes with terraces (86sqm) overlooking a large pool area with sea & valley views. One also finds a very large basement level (200sqm) including pump room/store, games room/gym and big bathroom and underground reservoir. Large pool (60sqm), pool deck with toilet and showers. All floors can be accessed by lift. Interconnected 3 car garage included. Footprint area is 1125SQM, there is 550SQM internal and over 870SQM external. To be completed in a year.