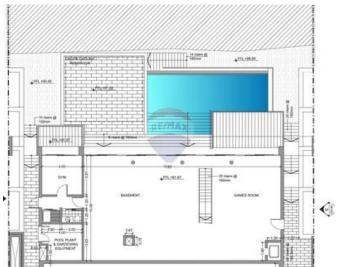

## Villa Detached - For Sale - Mellieha

UNIQUE NEW VILLAS WITH UNOBSTRUCTED SEAVIEW IN SANTA MARIA ESTATE MELLIEHA New project to be delivered in shell form, A rare find New Seaview FULLY DETACHED VILLA built in a plot of 1 Tumolo of Land surrounded by a mature terraced garden with views of Ghadira Bay and L-Ahrax tal- Mellieha. Layout comprises ground floor level of a welcoming hall, 45sqm open plan kitchen/dining/living, study-room, cloakroom, sunken garden, 3 double bedrooms with an ensuite, main bedroom with walk-in wardrobe and comes with terraces (86sqm) overlooking a large pool area with sea & valley views. One also finds a very large basement level (200sqm) including pump room/store, games room/gym and big bathroom and underground reservoir. Large pool (60sqm), pool deck with toilet and showers. All floors can be accessed by lift. Interconnected 3 car garage included. Footprint area is 1125SQM, there is 550SQM internal and over 870SQM external. To be completed in a year.

Shower Ensuite : 2.1 x 1.8 m (3.78 m2)

- ✓ Shower Ensuite : 2.1 x 1.8 m (3.78 m2)
- ✓ Guest Toilet: 1.8 x 1.5 m (2.7 m2)
- ✓ Basement : 10.5 x 9.8 m (102.9 m2)
- ✓ Games Room : 10.5 x 9.8 m (102.9 m2)
- ✓ Gym: 4 x 3.9 m (15.6 m2)
- ✓ Hallway : 1.5 x 1.5 m (2.25 m2)
- ✓ Garage: 7.65 x 4.4 m (33.66 m2)