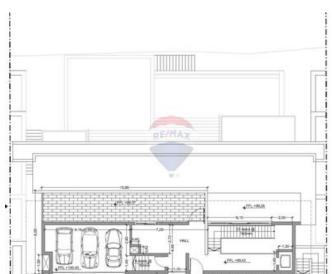

## Villa Detached - For Sale - Mellieha

UNIQUE NEW VILLAS WITH UNOBSTRUCTED SEAVIEW IN SANTA MARIA ESTATE MELLIEHA New project to be delivered in shell form, A rare find New Seaview FULLY DETACHED VILLA built in a plot of 1 Tumolo of Land surrounded by a mature terraced garden with views of Ghadira Bay and L-Ahrax tal- Mellieha. Layout comprises ground floor level of a welcoming hall, 45sqm open plan kitchen/dining/living, study-room, cloakroom, sunken garden, 3 double bedrooms with an ensuite, main bedroom with walk-in wardrobe and comes with terraces (86sqm) overlooking a large pool area with sea & valley views. One also finds a very large basement level (200sqm) including pump room/store, games room/gym and big bathroom and underground reservoir. Large pool (60sqm), pool deck with toilet and showers. All floors can be accessed by lift. Interconnected 3 car garage included. Footprint area is 1125SQM, there is 550SQM internal and over 870SQM external. To be completed in a year.

### Rooms

Kitchen/Living/Dining: 8.2 x 7.2 m (59.04 m2)

✓ Double Bedroom : 7.1 x 5.6 m (39.76 m2)

✓ Double Bedroom : 4 x 3.3 m (13.2 m2)

✓ Double Bedroom : 4 x 3.3 m (13.2 m2)

✓ Bathroom Ensuite : 2.6 x 2.1 m (5.46 m2)

Shower Ensuite : 2.1 x 1.8 m (3.78 m2)

- ✓ Shower Ensuite : 2.1 x 1.8 m (3.78 m2)
- ✓ Guest Toilet: 1.8 x 1.5 m (2.7 m2)
- ✓ Basement : 10.5 x 9.8 m (102.9 m2)
- ✓ Games Room : 10.5 x 9.8 m (102.9 m2)
- ✓ Gym: 4 x 3.9 m (15.6 m2)
- ✓ Hallway : 1.5 x 1.5 m (2.25 m2)
- ✓ Garage: 7.65 x 4.4 m (33.66 m2)