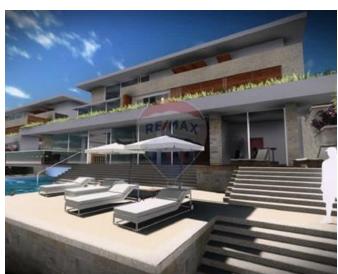

## Villa Detached - For Sale - Mellieha

UNIQUE NEW VILLAS WITH UNOBSTRUCTED SEAVIEW IN SANTA MARIA ESTATE MELLIEHA New project to be delivered in shell form, A rare find New Seaview FULLY DETACHED VILLA built in a plot of 1 Tumolo of Land surrounded by a mature terraced garden with views of Ghadira Bay and L-Ahrax tal- Mellieha. Layout comprises ground floor level of a welcoming hall, 45sqm open plan kitchen/dining/living, study-room, cloakroom, sunken garden, 3 double bedrooms with an ensuite, main bedroom with walk-in wardrobe and comes with terraces (86sqm) overlooking a large pool area with sea & valley views. One also finds a very large basement level (200sqm) including pump room/store, games room/gym and big bathroom and underground reservoir. Large pool (60sqm), pool deck with toilet and showers. All floors can be accessed by lift. Interconnected 3 car garage included. Footprint area is 1125SQM, there is 550SQM internal and over 870SQM external. To be completed in a year.