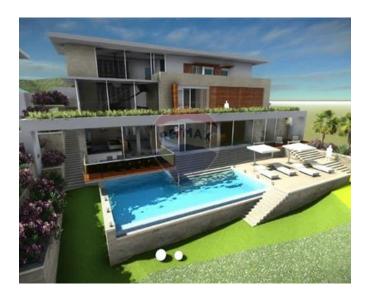

## Villa Detached - For Sale - Mellieha

UNIQUE NEW VILLAS WITH UNOBSTRUCTED SEAVIEW IN SANTA MARIA ESTATE MELLIEHA New project to be delivered in shell form, A rare find New Seaview FULLY DETACHED VILLA built in a plot of 1 Tumolo of Land surrounded by a mature terraced garden with views of Ghadira Bay and L-Ahrax tal- Mellieha. Layout comprises ground floor level of a welcoming hall, 45sqm open plan kitchen/dining/living, study-room, cloakroom, sunken garden, 3 double bedrooms with an ensuite, main bedroom with walk-in wardrobe and comes with terraces (86sqm) overlooking a large pool area with sea & valley views. One also finds a very large basement level (200sqm) including pump room/store, games room/gym and big bathroom and underground reservoir. Large pool (60sqm), pool deck with toilet and showers. All floors can be accessed by lift. Interconnected 3 car garage included. Footprint area is 1125SQM, there is 550SQM internal and over 870SQM external. To be completed in a year.

## **Gallery**