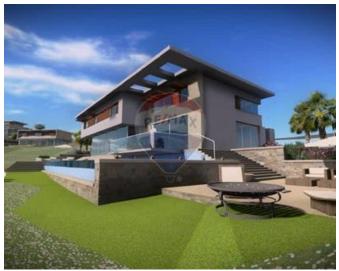

## Villa Detached - For Sale - Mellieha

UNIQUE NEW VILLAS WITH UNOBSTRUCTED SEAVIEW IN SANTA MARIA ESTATE MELLIEHA New project to be delivered in shell form, A rare find New Seaview FULLY DETACHED VILLA built in a plot of 1 Tumolo of Land surrounded by a mature terraced garden with views of Ghadira Bay and L-Ahrax tal- Mellieha. Layout comprises ground floor level of a welcoming hall, 45sqm open plan kitchen/dining/living, study-room, cloakroom, sunken garden, 3 double bedrooms with an ensuite, main bedroom with walk-in wardrobe and comes with terraces (86sqm) overlooking a large pool area with sea & valley views. One also finds a very large basement level (200sqm) including pump room/store, games room/gym and big bathroom and underground reservoir. Large pool (60sqm), pool deck with toilet and showers. All floors can be accessed by lift. Interconnected 3 car garage included. Footprint area is 1125SQM, there is 550SQM internal and over 870SQM external. To be completed in a year.

## **Gallery**