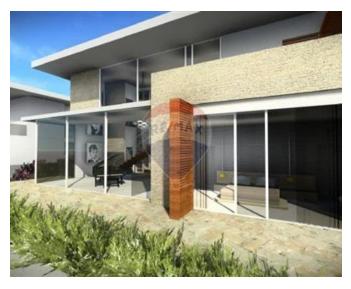

## Villa Detached - For Sale - Mellieha

UNIQUE NEW VILLAS WITH UNOBSTRUCTED SEAVIEW IN SANTA MARIA ESTATE MELLIEHA New project to be delivered in shell form, A rare find New Seaview FULLY DETACHED VILLA built in a plot of 1 Tumolo of Land surrounded by a mature terraced garden with views of Ghadira Bay and L-Ahrax tal- Mellieha. Layout comprises ground floor level of a welcoming hall, 45sqm open plan kitchen/dining/living, study-room, cloakroom, sunken garden, 3 double bedrooms with an ensuite, main bedroom with walk-in wardrobe and comes with terraces (86sqm) overlooking a large pool area with sea & valley views. One also finds a very large basement level (200sqm) including pump room/store, games room/gym and big bathroom and underground reservoir. Large pool (60sqm), pool deck with toilet and showers. All floors can be accessed by lift. Interconnected 3 car garage included. Footprint area is 1125SQM, there is 550SQM internal and over 870SQM external. To be completed in a year.