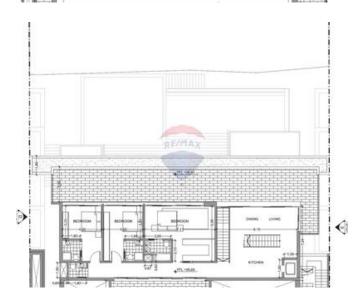

## Villa Detached - For Sale - Mellieha

UNIQUE NEW VILLAS WITH UNOBSTRUCTED SEAVIEW IN SANTA MARIA ESTATE MELLIEHA New project to be delivered in shell form, A rare find New Seaview FULLY DETACHED VILLA built in a plot of 1 Tumolo of Land surrounded by a mature terraced garden with views of Ghadira Bay and L-Ahrax tal- Mellieha. Layout comprises ground floor level of a welcoming hall, 45sqm open plan kitchen/dining/living, study-room, cloakroom, sunken garden, 3 double bedrooms with an ensuite, main bedroom with walk-in wardrobe and comes with terraces (86sqm) overlooking a large pool area with sea & valley views. One also finds a very large basement level (200sqm) including pump room/store, games room/gym and big bathroom and underground reservoir. Large pool (60sqm), pool deck with toilet and showers. All floors can be accessed by lift. Interconnected 3 car garage included. Footprint area is 1125SQM, there is 550SQM internal and over 870SQM external. To be completed in a year.

### Rooms

Kitchen/Living/Dining: 8.2 x 7.2 m (59.04 m2)

✓ Double Bedroom : 7.1 x 5.6 m (39.76 m2)

✓ Double Bedroom : 4 x 3.3 m (13.2 m2)

✓ Double Bedroom : 4 x 3.3 m (13.2 m2)

✓ Bathroom Ensuite : 2.6 x 2.1 m (5.46 m2)

Shower Ensuite : 2.1 x 1.8 m (3.78 m2)

- ✓ Shower Ensuite : 2.1 x 1.8 m (3.78 m2)
- ✓ Guest Toilet: 1.8 x 1.5 m (2.7 m2)
- ✓ Basement : 10.5 x 9.8 m (102.9 m2)
- ✓ Games Room : 10.5 x 9.8 m (102.9 m2)
- ✓ Gym: 4 x 3.9 m (15.6 m2)
- ✓ Hallway : 1.5 x 1.5 m (2.25 m2)
- ✓ Garage: 7.65 x 4.4 m (33.66 m2)