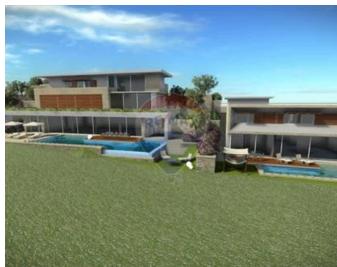

## Villa Detached - For Sale - Mellieha

UNIQUE NEW VILLAS WITH UNOBSTRUCTED SEAVIEW IN SANTA MARIA ESTATE MELLIEHA New project to be delivered in shell form, A rare find New Seaview FULLY DETACHED VILLA built in a plot of 1 Tumolo of Land surrounded by a mature terraced garden with views of Ghadira Bay and L-Ahrax tal- Mellieha. Layout comprises ground floor level of a welcoming hall, 45sqm open plan kitchen/dining/living, study-room, cloakroom, sunken garden, 3 double bedrooms with an ensuite, main bedroom with walk-in wardrobe and comes with terraces (86sqm) overlooking a large pool area with sea & valley views. One also finds a very large basement level (200sqm) including pump room/store, games room/gym and big bathroom and underground reservoir. Large pool (60sqm), pool deck with toilet and showers. All floors can be accessed by lift. Interconnected 3 car garage included. Footprint area is 1125SQM, there is 550SQM internal and over 870SQM external. To be completed in a year.