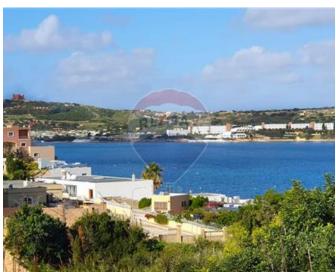

## Villa Detached - For Sale - Mellieha

UNIQUE NEW VILLAS WITH UNOBSTRUCTED SEAVIEW IN SANTA MARIA ESTATE MELLIEHA New project to be delivered in shell form, A rare find New Seaview FULLY DETACHED VILLA built in a plot of 1 Tumolo of Land surrounded by a mature terraced garden with views of Ghadira Bay and L-Ahrax tal- Mellieha. Layout comprises ground floor level of a welcoming hall, 45sqm open plan kitchen/dining/living, study-room, cloakroom, sunken garden, 3 double bedrooms with an ensuite, main bedroom with walk-in wardrobe and comes with terraces (86sqm) overlooking a large pool area with sea & valley views. One also finds a very large basement level (200sqm) including pump room/store, games room/gym and big bathroom and underground reservoir. Large pool (60sqm), pool deck with toilet and showers. All floors can be accessed by lift. Interconnected 3 car garage included. Footprint area is 1125SQM, there is 550SQM internal and over 870SQM external. To be completed in a year.