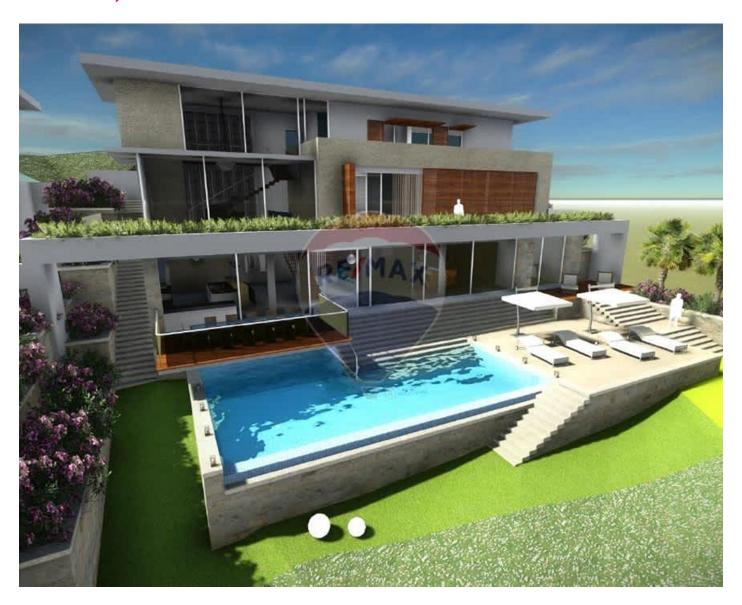

## Villa Detached - For Sale - Mellieha

UNIQUE NEW VILLAS WITH UNOBSTRUCTED SEAVIEW IN SANTA MARIA ESTATE MELLIEHA New project to be delivered in shell form, A rare find New Seaview FULLY DETACHED VILLA built in a plot of 1 Tumolo of Land surrounded by a mature terraced garden with views of Ghadira Bay and L-Ahrax tal- Mellieha. Layout comprises ground floor level of a welcoming hall, 45sqm open plan kitchen/dining/living, study-room, cloakroom, sunken garden, 3 double bedrooms with an ensuite, main bedroom with walk-in wardrobe and comes with terraces (86sqm) overlooking a large pool area with sea & valley views. One also finds a very large basement level (200sqm) including pump room/store, games room/gym and big bathroom and underground reservoir. Large pool (60sqm), pool deck with toilet and showers. All floors can be accessed by lift. Interconnected 3 car garage included. Footprint area is 1125SQM, there is 550SQM internal and over 870SQM external. To be completed in a year.

## **Gallery**