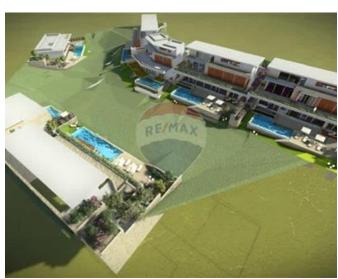

## Villa Detached - For Sale - Mellieha

UNIQUE NEW VILLAS WITH UNOBSTRUCTED SEAVIEW IN SANTA MARIA ESTATE MELLIEHA New project to be delivered in shell form, A rare find New Seaview FULLY DETACHED VILLA built in a plot of 1 Tumolo of Land surrounded by a mature terraced garden with views of Ghadira Bay and L-Ahrax tal- Mellieha. Layout comprises ground floor level of a welcoming hall, 45sqm open plan kitchen/dining/living, study-room, cloakroom, sunken garden, 3 double bedrooms with an ensuite, main bedroom with walk-in wardrobe and comes with terraces (86sqm) overlooking a large pool area with sea & valley views. One also finds a very large basement level (200sqm) including pump room/store, games room/gym and big bathroom and underground reservoir. Large pool (60sqm), pool deck with toilet and showers. All floors can be accessed by lift. Interconnected 3 car garage included. Footprint area is 1125SQM, there is 550SQM internal and over 870SQM external. To be completed in a year.