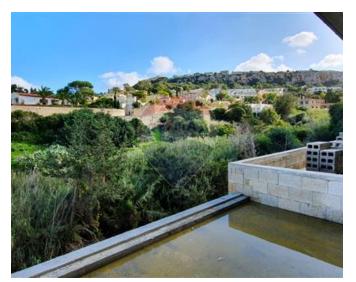

## Villa Detached - For Sale - Mellieha

UNIQUE NEW VILLAS WITH UNOBSTRUCTED SEAVIEW IN SANTA MARIA ESTATE MELLIEHA New project to be delivered in shell form, A rare find New Seaview FULLY DETACHED VILLA built in a plot of 1 Tumolo of Land surrounded by a mature terraced garden with views of Ghadira Bay and L-Ahrax tal- Mellieha. Layout comprises ground floor level of a welcoming hall, 45sqm open plan kitchen/dining/living, study-room, cloakroom, sunken garden, 3 double bedrooms with an ensuite, main bedroom with walk-in wardrobe and comes with terraces (86sqm) overlooking a large pool area with sea & valley views. One also finds a very large basement level (200sqm) including pump room/store, games room/gym and big bathroom and underground reservoir. Large pool (60sqm), pool deck with toilet and showers. All floors can be accessed by lift. Interconnected 3 car garage included. Footprint area is 1125SQM, there is 550SQM internal and over 870SQM external. To be completed in a year.