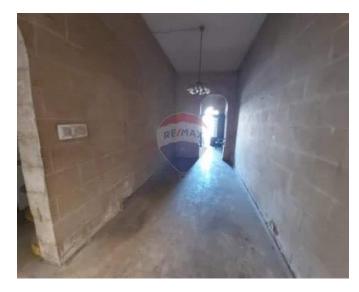

## **Maisonette - For Sale - Pieta**

A ground floor corner Maisonette situated just opposite the newly built Marina di Valletta in an area with lots of potential. Enjoying sea views of the Marsamxetto Port, the yacht marina, the Valletta Bastions and some greenery. The property has water and electricity services, but is in need of a refurbishment. Has a small outdoor yard adjacent to the spacious living area. Property can be either utilised as a 2 or 3 bedroom household. Property still enjoys some unique Maltese building characteristics. Ideal both as a home or for commercial use due to its position.

## Rooms

- Open Space : 3.85 x 5.85 m (22.52 m2)
- Double Bedroom : 4.52 x 4.4 m (19.89 m2)
- Double Bedroom : 4.2 x 5.35 m (22.47 m2)
- Hall : 1.67 x 10.5 m (17.54 m2)
- Hall : 1 x 7 m (7 m2)
- Bathroom : 2.85 x 2.05 m (5.84 m2)
- Single Bedroom : 3.1 x 2.05 m (6.35 m2)
- Open Space : 3.5 x 2.2 m (7.7 m2)