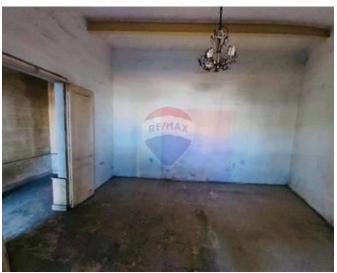

## **Maisonette - For Sale - Pieta**

A ground floor corner Maisonette situated just opposite the newly built Marina di Valletta in an area with lots of potential. Enjoying sea views of the Marsamxetto Port, the yacht marina, the Valletta Bastions and some greenery. The property has water and electricity services, but is in need of a refurbishment. Has a small outdoor yard adjacent to the spacious living area. Property can be either utilised as a 2 or 3 bedroom household. Property still enjoys some unique Maltese building characteristics. Ideal both as a home or for commercial use due to its position.

## Rooms

- Open Space : 3.85 x 5.85 m (22.52 m2)
- Double Bedroom : 4.52 x 4.4 m (19.89 m2)
- Double Bedroom : 4.2 x 5.35 m (22.47 m2)
- Hall : 1.67 x 10.5 m (17.54 m2)
- Hall : 1 x 7 m (7 m2)
- Bathroom : 2.85 x 2.05 m (5.84 m2)
- Single Bedroom : 3.1 x 2.05 m (6.35 m2)
- Open Space : 3.5 x 2.2 m (7.7 m2)