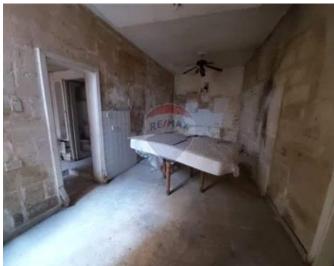

## **Maisonette - For Sale - Pieta**

A ground floor corner Maisonette situated just opposite the newly built Marina di Valletta in an area with lots of potential. Enjoying sea views of the Marsamxetto Port, the yacht marina, the Valletta Bastions and some greenery. The property has water and electricity services, but is in need of a refurbishment. Has a small outdoor yard adjacent to the spacious living area. Property can be either utilised as a 2 or 3 bedroom household. Property still enjoys some unique Maltese building characteristics. Ideal both as a home or for commercial use due to its position.