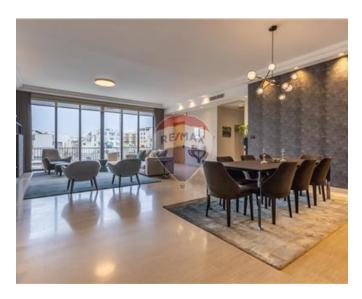

## **Apartment - For Sale - St Julian's**

ST. JULIAN"S - A beautiful, sixth floor, sea front apartment in the heart of Spinola bay. This huge property includes a huge open plan leading to a spacious front terrace with stunning views, four double bedrooms (three with en-suites), a study, a guest bathroom, a box room and a laundry. This magnificent property has the option to be a six bedroom apartment and also includes two car spaces!

### Rooms

- ✓ Box Room : 2.5 x 0.5 m (1.25 m2)
- ✓ Single Bedroom : 3 x 3.5 m (10.5 m2)
- ✓ Single Bedroom : 3 x 3 m (9 m2)
- ✓ Kitchen: 5 x 3.5 m (17.5 m2)
- Single Bedroom : 3 x 4 m (12 m2)
- ✓ Living/Dining : 6 x 7 m (42 m2)
- Office / Study : 2.5 x 3.5 m (8.75 m2)
- ✓ Single Bedroom : 3.5 x 4 m (14 m2)
- ✓ Bathroom : 2 x 2 m (4 m2)
- ✓ Bathroom : 2 x 3 m (6 m2)
- ✓ Bathroom : 2 x 1.5 m (3 m2)
- Guest Toilet: 0.5 x 0.5 m (0.25 m2)