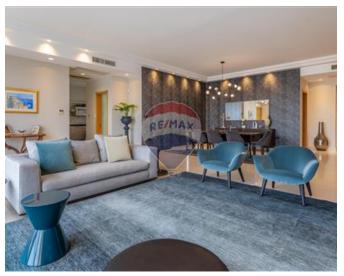

## **Apartment - For Sale - St Julian's**

ST. JULIAN"S - A beautiful, sixth floor, sea front apartment in the heart of Spinola bay. This huge property includes a huge open plan leading to a spacious front terrace with stunning views, four double bedrooms (three with en-suites), a study, a guest bathroom, a box room and a laundry. This magnificent property has the option to be a six bedroom apartment and also includes two car spaces!

### Rooms

- ✓ Box Room : 2.5 x 0.5 m (1.25 m2)
- ✓ Single Bedroom : 3 x 3.5 m (10.5 m2)
- ✓ Single Bedroom : 3 x 3 m (9 m2)
- ✓ Kitchen: 5 x 3.5 m (17.5 m2)
- Single Bedroom : 3 x 4 m (12 m2)
- ✓ Living/Dining : 6 x 7 m (42 m2)
- Office / Study : 2.5 x 3.5 m (8.75 m2)
- ✓ Single Bedroom : 3.5 x 4 m (14 m2)
- ✓ Bathroom : 2 x 2 m (4 m2)
- ✓ Bathroom : 2 x 3 m (6 m2)
- ✓ Bathroom : 2 x 1.5 m (3 m2)
- Guest Toilet: 0.5 x 0.5 m (0.25 m2)