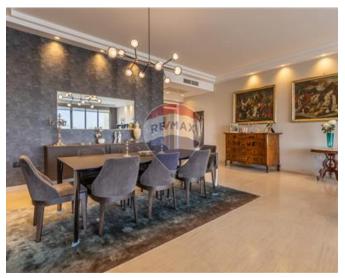

## **Apartment - For Sale - St Julian's**

ST. JULIAN"S - A beautiful, sixth floor, sea front apartment in the heart of Spinola bay. This huge property includes a huge open plan leading to a spacious front terrace with stunning views, four double bedrooms (three with en-suites), a study, a guest bathroom, a box room and a laundry. This magnificent property has the option to be a six bedroom apartment and also includes two car spaces!

### Rooms

- ✓ Box Room : 2.5 x 0.5 m (1.25 m2)
- ✓ Single Bedroom : 3 x 3.5 m (10.5 m2)
- ✓ Single Bedroom : 3 x 3 m (9 m2)
- ✓ Kitchen: 5 x 3.5 m (17.5 m2)
- Single Bedroom : 3 x 4 m (12 m2)
- ✓ Living/Dining : 6 x 7 m (42 m2)
- Office / Study : 2.5 x 3.5 m (8.75 m2)
- ✓ Single Bedroom : 3.5 x 4 m (14 m2)
- ✓ Bathroom : 2 x 2 m (4 m2)
- ✓ Bathroom : 2 x 3 m (6 m2)
- ✓ Bathroom : 2 x 1.5 m (3 m2)
- Guest Toilet: 0.5 x 0.5 m (0.25 m2)