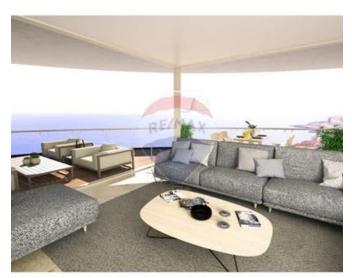

# **Apartment - For Sale - Kalkara**

SMART CITY- KALKARA- 64 SQM One bedroom apartment situated on the 8th floor including an interconnecting one car space. The project will comprise sophisticated living enjoying spectacular views, landscaped open spaces and an assortment of community amenities. The multi million project is by far the largest and most significant development of its type in the south of the island. This is a unique seafront location overlooking the crystal clear, azure Mediterranean sea. The Shoreline offers an unparalleled mix of luxury accommodation, superb views and community amenities right outside your door.Exclusive to the residents, one finds a large pool called the Laguna and a health club with its own pool. Located in a safe and access-controlled environment, literally a few steps away from the water's edge, The Shoreline adopts a philosophy of luxury living and convenience where every daily need is easily accessible.