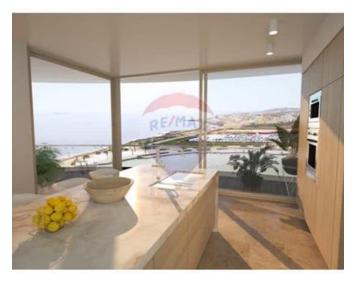

# **Apartment - For Sale - Kalkara**

SMART CITY- KALKARA- 64 SQM One bedroom apartment situated on the 8th floor including an interconnecting one car space. The project will comprise sophisticated living enjoying spectacular views, landscaped open spaces and an assortment of community amenities. The multi million project is by far the largest and most significant development of its type in the south of the island. This is a unique seafront location overlooking the crystal clear, azure Mediterranean sea. The Shoreline offers an unparalleled mix of luxury accommodation, superb views and community amenities right outside your door.Exclusive to the residents, one finds a large pool called the Laguna and a health club with its own pool. Located in a safe and access-controlled environment, literally a few steps away from the water's edge, The Shoreline adopts a philosophy of luxury living and convenience where every daily need is easily accessible.

#### Rooms

- Kitchen/Dining : 7.3 x 4.7 m (34.31 m2)
- Double Bedroom : 3.4 x 3 m (10.2 m2)
- Bathroom : 2.3 x 1.9 m (4.37 m2)