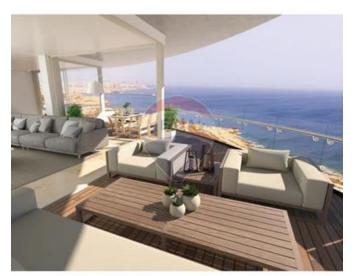

# **Apartment - For Sale - Kalkara**

SMART CITY- KALKARA- 64 SQM One bedroom apartment situated on the 8th floor including an interconnecting one car space. The project will comprise sophisticated living enjoying spectacular views, landscaped open spaces and an assortment of community amenities. The multi million project is by far the largest and most significant development of its type in the south of the island. This is a unique seafront location overlooking the crystal clear, azure Mediterranean sea. The Shoreline offers an unparalleled mix of luxury accommodation, superb views and community amenities right outside your door.Exclusive to the residents, one finds a large pool called the Laguna and a health club with its own pool. Located in a safe and access-controlled environment, literally a few steps away from the water's edge, The Shoreline adopts a philosophy of luxury living and convenience where every daily need is easily accessible.