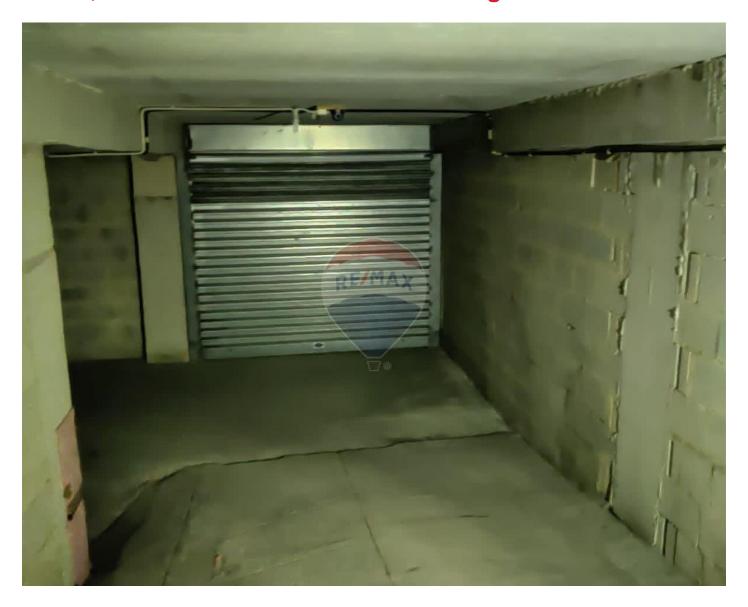

# Garage (Residential) - For Sale - Msida

Garage under a block of apartments on level -1. It is a lock-up garage with a manual shutter and has easy access. Perfect location in central area in Msida.

### Rooms

✓ Garage: 8.52 x 3.75 m (31.95 m2)