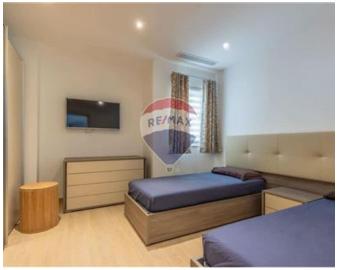

## **Apartment - For Sale - Sliema**

SLIEMA:- A designer finished, top floor Apartment with stunning sea views extending all along the coast line towards Valletta and beyond. The property comprises a spacious kitchen/living/dining area surrounded by large bay windows overlooking the seafront and out onto a spectacular terrace, where you can enjoy the sunrise. The master double bedroom complete with a walk-in closet and an en-suite, the two double bedrooms with side views, a single bedroom, and two bathrooms. All four bedrooms enjoy television units, and LED lit wardrobes. Furthermore, this 5-star accommodation includes an outdoor sound system, remote controlled blinds throughout, hairdryers in all bathrooms, a designer fireplace.

### Rooms

- Kitchen/Living/Dining : 6.2 x 10.7 m (66.34 m2)
- Double Bedroom : 3.5 x 3.7 m (12.95 m2)
- Shower Ensuite : 2.3 x 1.3 m (2.99 m2)
- Double Bedroom : 3.5 x 4.5 m (15.75 m2)
- Double Bedroom : 2.9 x 4 m (11.6 m2)
- Double Bedroom : 6.4 x 4.1 m (26.24 m2)
- Walk In Wardrobe : 3.1 x 1.5 m (4.65 m2)
- Shower Ensuite : 3 x 2.7 m (8.1 m2)
- Box Room : 1.3 x 1.5 m (1.95 m2)