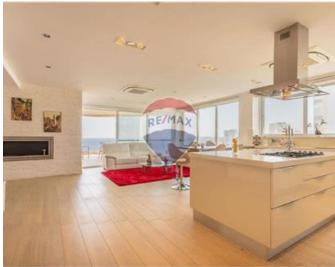

## **Apartment - For Sale - Sliema**

SLIEMA:- A designer finished, top floor Apartment with stunning sea views extending all along the coast line towards Valletta and beyond. The property comprises a spacious kitchen/living/dining area surrounded by large bay windows overlooking the seafront and out onto a spectacular terrace, where you can enjoy the sunrise. The master double bedroom complete with a walk-in closet and an en-suite, the two double bedrooms with side views, a single bedroom, and two bathrooms. All four bedrooms enjoy television units, and LED lit wardrobes. Furthermore, this 5-star accommodation includes an outdoor sound system, remote controlled blinds throughout, hairdryers in all bathrooms, a designer fireplace.

### Rooms

- Kitchen/Living/Dining : 6.2 x 10.7 m (66.34 m2)
- Double Bedroom : 3.5 x 3.7 m (12.95 m2)
- Shower Ensuite : 2.3 x 1.3 m (2.99 m2)
- Double Bedroom : 3.5 x 4.5 m (15.75 m2)
- Double Bedroom : 2.9 x 4 m (11.6 m2)
- Double Bedroom : 6.4 x 4.1 m (26.24 m2)
- Walk In Wardrobe : 3.1 x 1.5 m (4.65 m2)
- Shower Ensuite : 3 x 2.7 m (8.1 m2)
- Box Room : 1.3 x 1.5 m (1.95 m2)