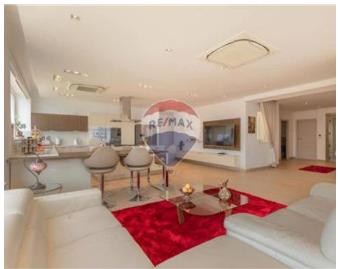

## **Apartment - For Sale - Sliema**

SLIEMA:- A designer finished, top floor Apartment with stunning sea views extending all along the coast line towards Valletta and beyond. The property comprises a spacious kitchen/living/dining area surrounded by large bay windows overlooking the seafront and out onto a spectacular terrace, where you can enjoy the sunrise. The master double bedroom complete with a walk-in closet and an en-suite, the two double bedrooms with side views, a single bedroom, and two bathrooms. All four bedrooms enjoy television units, and LED lit wardrobes. Furthermore, this 5-star accommodation includes an outdoor sound system, remote controlled blinds throughout, hairdryers in all bathrooms, a designer fireplace.

### Rooms

- Kitchen/Living/Dining : 6.2 x 10.7 m (66.34 m2)
- Double Bedroom : 3.5 x 3.7 m (12.95 m2)
- Shower Ensuite : 2.3 x 1.3 m (2.99 m2)
- Double Bedroom : 3.5 x 4.5 m (15.75 m2)
- Double Bedroom : 2.9 x 4 m (11.6 m2)
- Double Bedroom : 6.4 x 4.1 m (26.24 m2)
- Walk In Wardrobe : 3.1 x 1.5 m (4.65 m2)
- Shower Ensuite : 3 x 2.7 m (8.1 m2)
- Box Room : 1.3 x 1.5 m (1.95 m2)