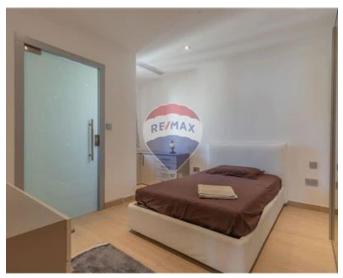

## **Apartment - For Sale - Sliema**

SLIEMA:- A designer finished, top floor Apartment with stunning sea views extending all along the coast line towards Valletta and beyond. The property comprises a spacious kitchen/living/dining area surrounded by large bay windows overlooking the seafront and out onto a spectacular terrace, where you can enjoy the sunrise. The master double bedroom complete with a walk-in closet and an en-suite, the two double bedrooms with side views, a single bedroom, and two bathrooms. All four bedrooms enjoy television units, and LED lit wardrobes. Furthermore, this 5-star accommodation includes an outdoor sound system, remote controlled blinds throughout, hairdryers in all bathrooms, a designer fireplace.

### Rooms

- Kitchen/Living/Dining : 6.2 x 10.7 m (66.34 m2)
- Double Bedroom : 3.5 x 3.7 m (12.95 m2)
- Shower Ensuite : 2.3 x 1.3 m (2.99 m2)
- Double Bedroom : 3.5 x 4.5 m (15.75 m2)
- Double Bedroom : 2.9 x 4 m (11.6 m2)
- Double Bedroom : 6.4 x 4.1 m (26.24 m2)
- Walk In Wardrobe : 3.1 x 1.5 m (4.65 m2)
- Shower Ensuite : 3 x 2.7 m (8.1 m2)
- Box Room : 1.3 x 1.5 m (1.95 m2)