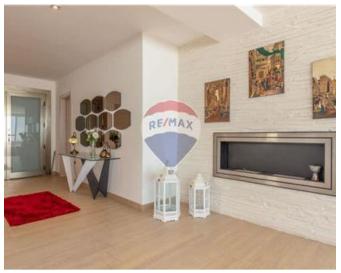

## **Apartment - For Sale - Sliema**

SLIEMA:- A designer finished, top floor Apartment with stunning sea views extending all along the coast line towards Valletta and beyond. The property comprises a spacious kitchen/living/dining area surrounded by large bay windows overlooking the seafront and out onto a spectacular terrace, where you can enjoy the sunrise. The master double bedroom complete with a walk-in closet and an en-suite, the two double bedrooms with side views, a single bedroom, and two bathrooms. All four bedrooms enjoy television units, and LED lit wardrobes. Furthermore, this 5-star accommodation includes an outdoor sound system, remote controlled blinds throughout, hairdryers in all bathrooms, a designer fireplace.