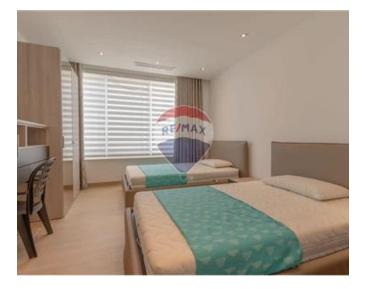

## **Apartment - For Sale - Sliema**

SLIEMA:- A designer finished, top floor Apartment with stunning sea views extending all along the coast line towards Valletta and beyond. The property comprises a spacious kitchen/living/dining area surrounded by large bay windows overlooking the seafront and out onto a spectacular terrace, where you can enjoy the sunrise. The master double bedroom complete with a walk-in closet and an en-suite, the two double bedrooms with side views, a single bedroom, and two bathrooms. All four bedrooms enjoy television units, and LED lit wardrobes. Furthermore, this 5-star accommodation includes an outdoor sound system, remote controlled blinds throughout, hairdryers in all bathrooms, a designer fireplace.

### Rooms

- Kitchen/Living/Dining : 6.2 x 10.7 m (66.34 m2)
- Double Bedroom : 3.5 x 3.7 m (12.95 m2)
- Shower Ensuite : 2.3 x 1.3 m (2.99 m2)
- Double Bedroom : 3.5 x 4.5 m (15.75 m2)
- Double Bedroom : 2.9 x 4 m (11.6 m2)
- Double Bedroom : 6.4 x 4.1 m (26.24 m2)
- Walk In Wardrobe : 3.1 x 1.5 m (4.65 m2)
- Shower Ensuite : 3 x 2.7 m (8.1 m2)
- Box Room : 1.3 x 1.5 m (1.95 m2)