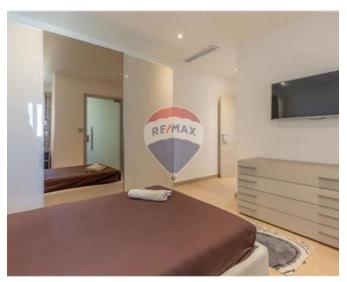

## **Apartment - For Sale - Sliema**

SLIEMA:- A designer finished, top floor Apartment with stunning sea views extending all along the coast line towards Valletta and beyond. The property comprises a spacious kitchen/living/dining area surrounded by large bay windows overlooking the seafront and out onto a spectacular terrace, where you can enjoy the sunrise. The master double bedroom complete with a walk-in closet and an en-suite, the two double bedrooms with side views, a single bedroom, and two bathrooms. All four bedrooms enjoy television units, and LED lit wardrobes. Furthermore, this 5-star accommodation includes an outdoor sound system, remote controlled blinds throughout, hairdryers in all bathrooms, a designer fireplace.

### Rooms

- Kitchen/Living/Dining : 6.2 x 10.7 m (66.34 m2)
- Double Bedroom : 3.5 x 3.7 m (12.95 m2)
- Shower Ensuite : 2.3 x 1.3 m (2.99 m2)
- Double Bedroom : 3.5 x 4.5 m (15.75 m2)
- Double Bedroom : 2.9 x 4 m (11.6 m2)
- Double Bedroom : 6.4 x 4.1 m (26.24 m2)
- Walk In Wardrobe : 3.1 x 1.5 m (4.65 m2)
- Shower Ensuite : 3 x 2.7 m (8.1 m2)
- Box Room : 1.3 x 1.5 m (1.95 m2)