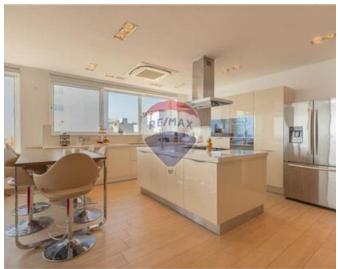

## **Apartment - For Sale - Sliema**

SLIEMA:- A designer finished, top floor Apartment with stunning sea views extending all along the coast line towards Valletta and beyond. The property comprises a spacious kitchen/living/dining area surrounded by large bay windows overlooking the seafront and out onto a spectacular terrace, where you can enjoy the sunrise. The master double bedroom complete with a walk-in closet and an en-suite, the two double bedrooms with side views, a single bedroom, and two bathrooms. All four bedrooms enjoy television units, and LED lit wardrobes. Furthermore, this 5-star accommodation includes an outdoor sound system, remote controlled blinds throughout, hairdryers in all bathrooms, a designer fireplace.

### Rooms

- Kitchen/Living/Dining : 6.2 x 10.7 m (66.34 m2)
- Double Bedroom : 3.5 x 3.7 m (12.95 m2)
- Shower Ensuite : 2.3 x 1.3 m (2.99 m2)
- Double Bedroom : 3.5 x 4.5 m (15.75 m2)
- Double Bedroom : 2.9 x 4 m (11.6 m2)
- Double Bedroom : 6.4 x 4.1 m (26.24 m2)
- Walk In Wardrobe : 3.1 x 1.5 m (4.65 m2)
- Shower Ensuite : 3 x 2.7 m (8.1 m2)
- Box Room : 1.3 x 1.5 m (1.95 m2)