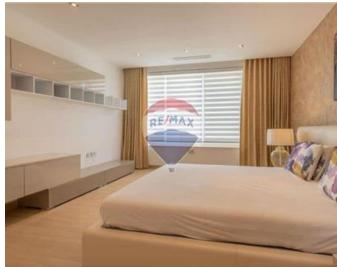

## **Apartment - For Sale - Sliema**

SLIEMA:- A designer finished, top floor Apartment with stunning sea views extending all along the coast line towards Valletta and beyond. The property comprises a spacious kitchen/living/dining area surrounded by large bay windows overlooking the seafront and out onto a spectacular terrace, where you can enjoy the sunrise. The master double bedroom complete with a walk-in closet and an en-suite, the two double bedrooms with side views, a single bedroom, and two bathrooms. All four bedrooms enjoy television units, and LED lit wardrobes. Furthermore, this 5-star accommodation includes an outdoor sound system, remote controlled blinds throughout, hairdryers in all bathrooms, a designer fireplace.

### Rooms

- Kitchen/Living/Dining : 6.2 x 10.7 m (66.34 m2)
- Double Bedroom : 3.5 x 3.7 m (12.95 m2)
- Shower Ensuite : 2.3 x 1.3 m (2.99 m2)
- Double Bedroom : 3.5 x 4.5 m (15.75 m2)
- Double Bedroom : 2.9 x 4 m (11.6 m2)
- Double Bedroom : 6.4 x 4.1 m (26.24 m2)
- Walk In Wardrobe : 3.1 x 1.5 m (4.65 m2)
- Shower Ensuite : 3 x 2.7 m (8.1 m2)
- Box Room : 1.3 x 1.5 m (1.95 m2)