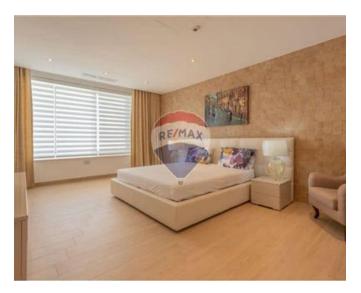

## **Apartment - For Sale - Sliema**

SLIEMA:- A designer finished, top floor Apartment with stunning sea views extending all along the coast line towards Valletta and beyond. The property comprises a spacious kitchen/living/dining area surrounded by large bay windows overlooking the seafront and out onto a spectacular terrace, where you can enjoy the sunrise. The master double bedroom complete with a walk-in closet and an en-suite, the two double bedrooms with side views, a single bedroom, and two bathrooms. All four bedrooms enjoy television units, and LED lit wardrobes. Furthermore, this 5-star accommodation includes an outdoor sound system, remote controlled blinds throughout, hairdryers in all bathrooms, a designer fireplace.

### Rooms

- Kitchen/Living/Dining : 6.2 x 10.7 m (66.34 m2)
- Double Bedroom : 3.5 x 3.7 m (12.95 m2)
- Shower Ensuite : 2.3 x 1.3 m (2.99 m2)
- Double Bedroom : 3.5 x 4.5 m (15.75 m2)
- Double Bedroom : 2.9 x 4 m (11.6 m2)
- Double Bedroom : 6.4 x 4.1 m (26.24 m2)
- Walk In Wardrobe : 3.1 x 1.5 m (4.65 m2)
- Shower Ensuite : 3 x 2.7 m (8.1 m2)
- Box Room : 1.3 x 1.5 m (1.95 m2)