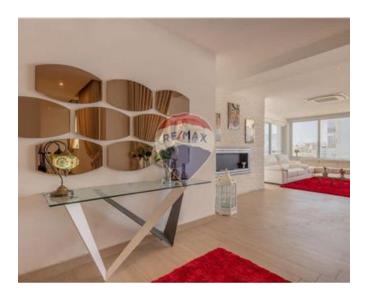

## **Apartment - For Sale - Sliema**

SLIEMA:- A designer finished, top floor Apartment with stunning sea views extending all along the coast line towards Valletta and beyond. The property comprises a spacious kitchen/living/dining area surrounded by large bay windows overlooking the seafront and out onto a spectacular terrace, where you can enjoy the sunrise. The master double bedroom complete with a walk-in closet and an en-suite, the two double bedrooms with side views, a single bedroom, and two bathrooms. All four bedrooms enjoy television units, and LED lit wardrobes. Furthermore, this 5-star accommodation includes an outdoor sound system, remote controlled blinds throughout, hairdryers in all bathrooms, a designer fireplace.