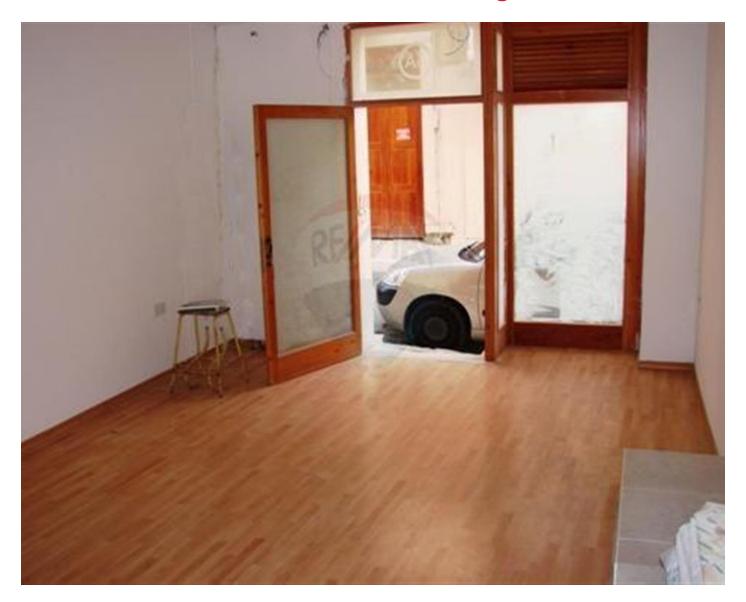

## Office Space - For Rent - Sliema

BRAND NEW OFFICE SPACE approximately 70 square metres, finished to a high standard, fully air-conditioned and with parquet flooring throughout. Property consists of three separate rooms and two small courtyards at the back. Bright and spacious.

# **Gallery**