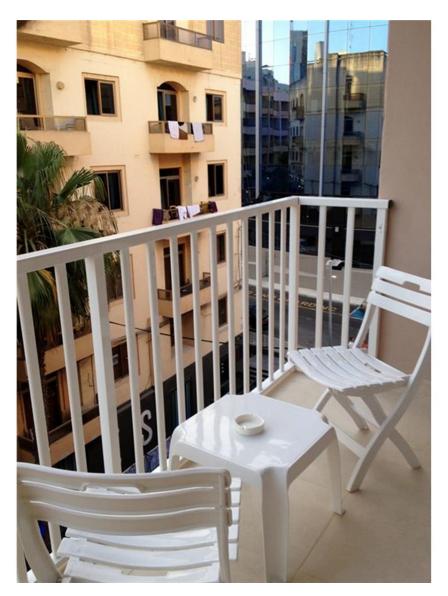

## **Apartment - For Rent - Paceville**

PACEVILLE - Brand new, fully furnished, modern apartment. Layout is in the form of entrance, Kitchen/Living/Dining with sofa bed, two double bedrooms, shower room and balcony. Property sleeps 7 and is air-conditioned.

### **Features**

- Kitchen/Dinette
- Balcony