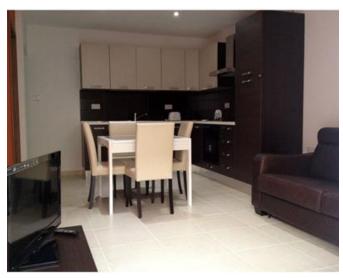

## **Apartment - For Rent - Paceville**

PACEVILLE - Brand new, fully furnished, modern apartment. Layout is in the form of entrance, Kitchen/Living/Dining with sofa bed, two double bedrooms, shower room and balcony. Property sleeps 7 and is air-conditioned.

# Rooms

- Double Bedroom : 0 x 0 m (0 m2)
- Double Bedroom : 0 x 0 m (0 m2)
- Kitchen/Living/Dining : 0 x 0 m (0 m2)
- Bathroom : 0 x 0 m (0 m2)
- Bathroom : 0 x 0 m (0 m2)

A/C

**RE/MAX Malta - BDV Letting** RE/MAX Malta - BDV