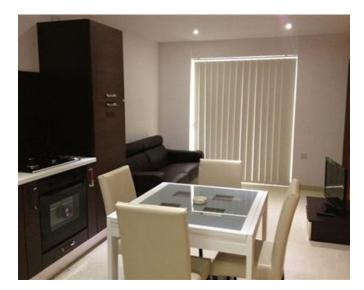

## **Apartment - For Rent - Paceville**

PACEVILLE - Brand new, fully furnished, modern apartment. Layout is in the form of entrance, Kitchen/Living/Dining with sofa bed, two double bedrooms, shower room and balcony. Property sleeps 7 and is air-conditioned.

# Rooms

- Double Bedroom : 0 x 0 m (0 m2)
- Double Bedroom : 0 x 0 m (0 m2)
- Kitchen/Living/Dining : 0 x 0 m (0 m2)
- Bathroom : 0 x 0 m (0 m2)
- Bathroom : 0 x 0 m (0 m2)

A/C

**RE/MAX Malta - BDV Letting** RE/MAX Malta - BDV