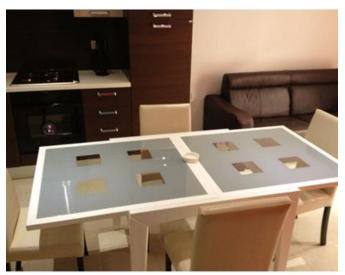

## **Apartment - For Rent - Paceville**

PACEVILLE - Brand new, fully furnished, modern apartment. Layout is in the form of entrance, Kitchen/Living/Dining with sofa bed, two double bedrooms, shower room and balcony. Property sleeps 7 and is air-conditioned.

# Rooms

- Double Bedroom : 0 x 0 m (0 m2)
- Double Bedroom : 0 x 0 m (0 m2)
- Kitchen/Living/Dining : 0 x 0 m (0 m2)
- Bathroom : 0 x 0 m (0 m2)
- Bathroom : 0 x 0 m (0 m2)

A/C

**RE/MAX Malta - BDV Letting** RE/MAX Malta - BDV