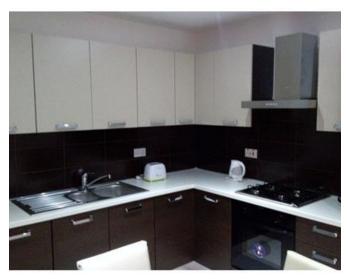

## **Apartment - For Rent - Paceville**

PACEVILLE - Brand new, fully furnished, modern apartment. Layout is in the form of entrance, Kitchen/Living/Dining with sofa bed, two double bedrooms, shower room and balcony. Property sleeps 7 and is air-conditioned.

# Rooms

- Double Bedroom : 0 x 0 m (0 m2)
- Double Bedroom : 0 x 0 m (0 m2)
- Kitchen/Living/Dining : 0 x 0 m (0 m2)
- Bathroom : 0 x 0 m (0 m2)
- Bathroom : 0 x 0 m (0 m2)

A/C

**RE/MAX Malta - BDV Letting** RE/MAX Malta - BDV