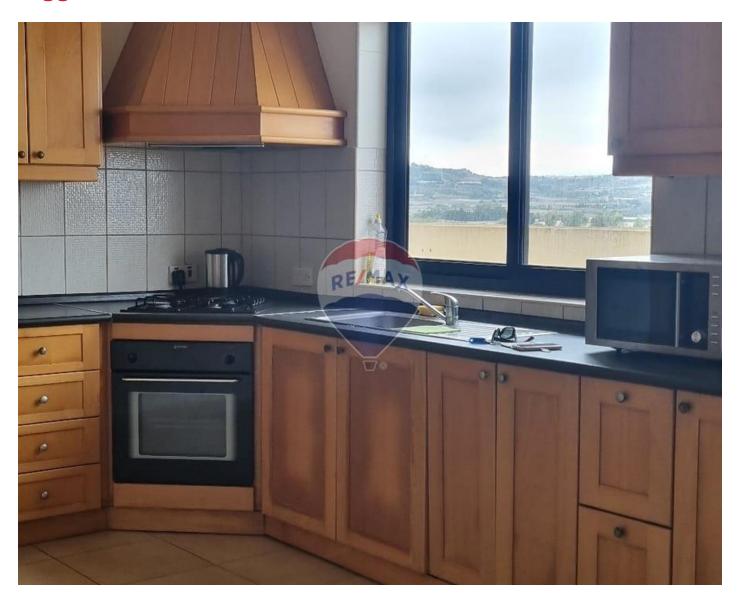

## Penthouse - For Rent - Siggiewi

SIGGIEWI - Nicely finished Penthouse, situated in a small block. Bright & boosting lots of natural light with breathtaking views, it comprises of an open plan kitchen, living & dining room leading to a front terrace, master bedroom, and a large spare bedroom with double bed, main guest Bathroom. Fully furnished & equipped ready to move in.

# **Gallery**