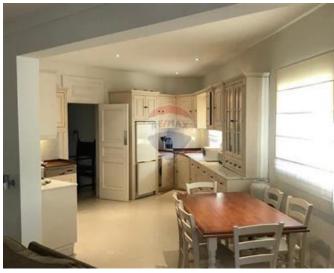

## **Apartment - For Rent - Sliema**

SLIEMA Nicely refurbished Apartment located in then heart of Sliema, within walking distance of all shops, restaurants, bar and cafes, shopping malls, sea and amenities. Layout is in the form of an open plan kitchen/living/dining, two double bedrooms (main with en-suite shower). Property is served with a life and is fully equipped and air-conditioned.

#### Rooms

- ✓ Kitchen/Dining : 0 x 0 m (0 m2)
- Double Bedroom : 0 x 0 m (0 m2)
- Double Bedroom : 0 x 0 m (0 m2)
- Bathroom : 0 x 0 m (0 m2)
- Shower Ensuite : 0 x 0 m (0 m2)

- ✓ Kitchen/Dinette
- En Suite
- Gypsum Plastering
- ✓ A/C