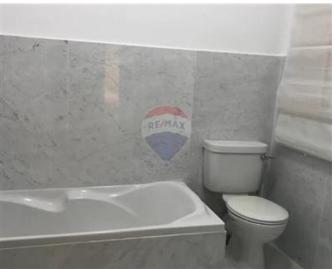

## €1,500

Total Rooms: 5

Bathrooms: 2

Reference No: 240351050-17845

<sup>3</sup> Floor Area (m<sup>2</sup>) : **90** 

Bedrooms: 2

#### Rooms

- ✓ Kitchen/Dining : 0 x 0 m (0 m2)
- Double Bedroom : 0 x 0 m (0 m2)
- Double Bedroom : 0 x 0 m (0 m2)
- Bathroom : 0 x 0 m (0 m2)
- Shower Ensuite : 0 x 0 m (0 m2)

- ✓ Kitchen/Dinette
- En Suite
- Gypsum Plastering
- ✓ A/C