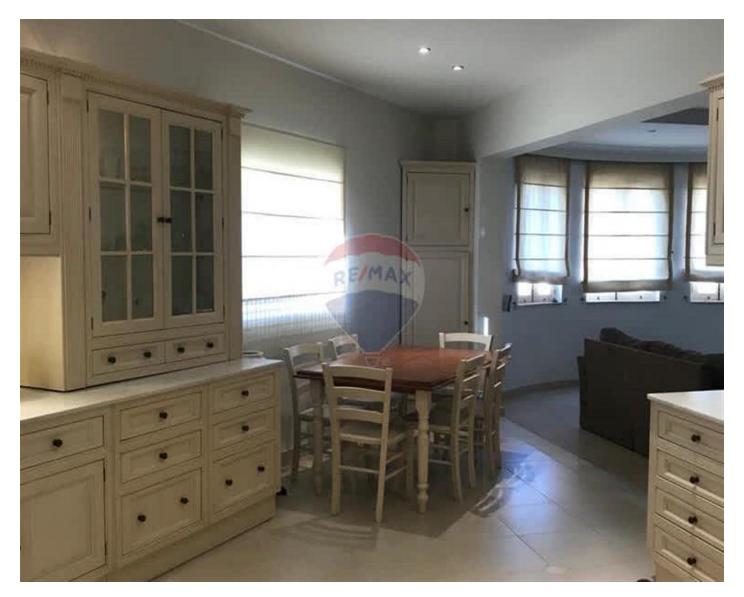

## **Apartment - For Rent - Sliema**

SLIEMA Nicely refurbished Apartment located in then heart of Sliema, within walking distance of all shops, restaurants, bar and cafes, shopping malls, sea and amenities. Layout is in the form of an open plan kitchen/living/dining, two double bedrooms (main with en-suite shower). Property is served with a life and is fully equipped and air-conditioned.

#### Rooms

- ✓ Kitchen/Dining : 0 x 0 m (0 m2)
- Double Bedroom : 0 x 0 m (0 m2)
- Double Bedroom : 0 x 0 m (0 m2)
- Bathroom : 0 x 0 m (0 m2)
- Shower Ensuite : 0 x 0 m (0 m2)

- ✓ Kitchen/Dinette
- En Suite
- Gypsum Plastering
- ✓ A/C