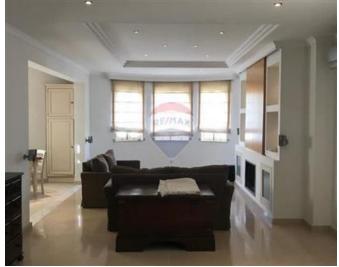

## **Apartment - For Rent - Sliema**

SLIEMA Nicely refurbished Apartment located in then heart of Sliema, within walking distance of all shops, restaurants, bar and cafes, shopping malls, sea and amenities. Layout is in the form of an open plan kitchen/living/dining, two double bedrooms (main with en-suite shower). Property is served with a life and is fully equipped and air-conditioned.

#### Rooms

- ✓ Kitchen/Dining : 0 x 0 m (0 m2)
- Double Bedroom : 0 x 0 m (0 m2)
- Double Bedroom : 0 x 0 m (0 m2)
- Bathroom : 0 x 0 m (0 m2)
- Shower Ensuite : 0 x 0 m (0 m2)

- ✓ Kitchen/Dinette
- En Suite
- Gypsum Plastering
- ✓ A/C