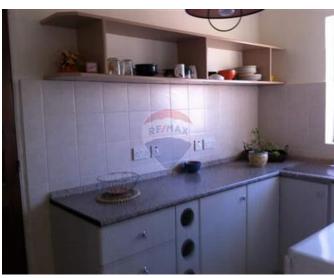

## **Apartment - For Rent - Sliema**

SLIEMA - Centrally located third floor apartment just off Sliema"s beautiful promenade Property comprises of a combined living, sitting and kitchen area. Two double bedrooms and bathroom. Also complementing this apartment is a terrace and balcony with distant views of Valletta.

## **Features**

- Kitchen/Dinette
- Entrance Hall
- Double Glazed
- Balcony
- Rooms
- Kitchen/Dining : 0 x 0 m (0 m2)
- Double Bedroom : 0 x 0 m (0 m2)
- Double Bedroom : 0 x 0 m (0 m2)
- Bathroom : 0 x 0 m (0 m2)