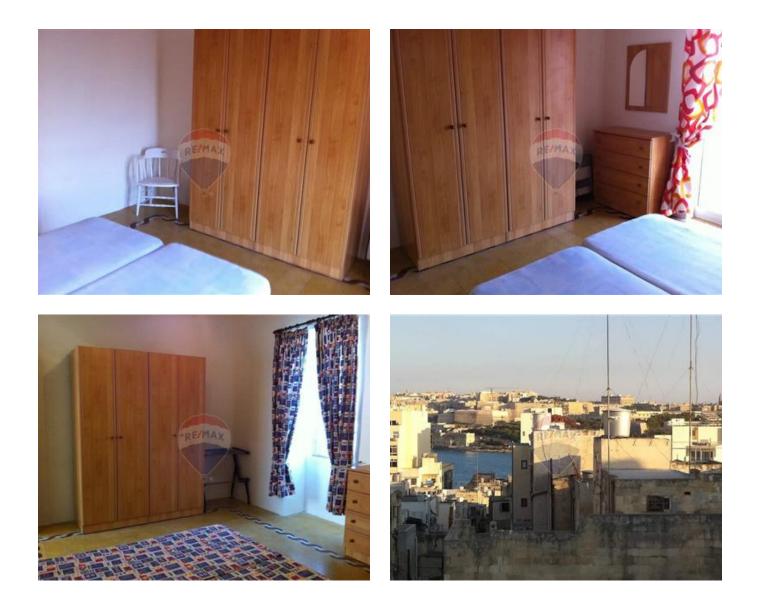

## **Apartment - For Rent - Sliema**

SLIEMA - Centrally located third floor apartment just off Sliema"s beautiful promenade Property comprises of a combined living, sitting and kitchen area. Two double bedrooms and bathroom. Also complementing this apartment is a terrace and balcony with distant views of Valletta.

## **Features**

- Kitchen/Dinette
- Entrance Hall
- Double Glazed
- Balcony
- Rooms
- Kitchen/Dining : 0 x 0 m (0 m2)
- Double Bedroom : 0 x 0 m (0 m2)
- Double Bedroom : 0 x 0 m (0 m2)
- Bathroom : 0 x 0 m (0 m2)