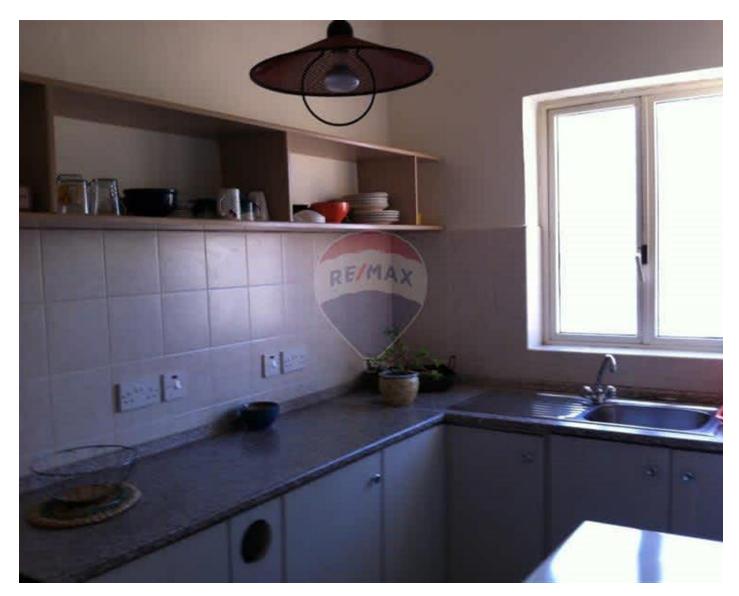

## **Apartment - For Rent - Sliema**

SLIEMA - Centrally located third floor apartment just off Sliema"s beautiful promenade Property comprises of a combined living, sitting and kitchen area. Two double bedrooms and bathroom. Also complementing this apartment is a terrace and balcony with distant views of Valletta.

## **Features**

- Kitchen/Dinette
- Entrance Hall
- Double Glazed
- Balcony
- Rooms
- Kitchen/Dining : 0 x 0 m (0 m2)
- Double Bedroom : 0 x 0 m (0 m2)
- Double Bedroom : 0 x 0 m (0 m2)
- Bathroom : 0 x 0 m (0 m2)