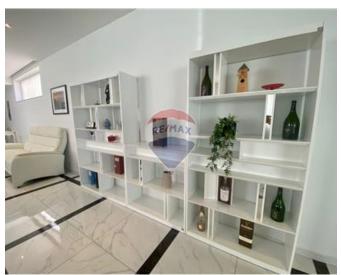

### Penthouse - For Rent - Ta' Xbiex

TA' XBIEX - Hard to come by is this excellent seafront penthouse, enjoying fabulous seafront and Valletta views, in pristine condition, conveniently located close to all amenities and within walking distance to Malta's best shopping malls, restaurants, cafes, banks, markets, public transport and more. Enjoying plenty of natural light throughout, it comprises of an open plan kitchen/living/dining, two massive terraces with views (one of which is lawned), three bedrooms and two bathrooms. This property is being offered fully furnished, and equipped with double glazed windows, VRV airconditioning, high-quality internal doors, and much more. A lock-up garage is also included. Not to be missed!