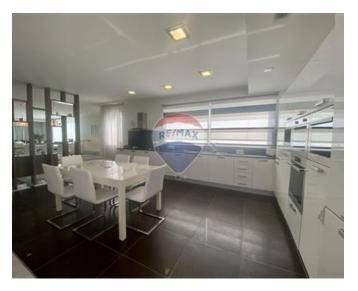

### Penthouse - For Rent - Ta' Xbiex

TA' XBIEX - Hard to come by is this excellent seafront penthouse, enjoying fabulous seafront and Valletta views, in pristine condition, conveniently located close to all amenities and within walking distance to Malta's best shopping malls, restaurants, cafes, banks, markets, public transport and more. Enjoying plenty of natural light throughout, it comprises of an open plan kitchen/living/dining, two massive terraces with views (one of which is lawned), three bedrooms and two bathrooms. This property is being offered fully furnished, and equipped with double glazed windows, VRV airconditioning, high-quality internal doors, and much more. A lock-up garage is also included. Not to be missed!

#### Rooms

Kitchen/Living/Dining: 0 x 0 m (0 m2)

✓ Double Bedroom : 0 x 0 m (0 m2)

✓ Double Bedroom : 0 x 0 m (0 m2)

✓ Double Bedroom : 0 x 0 m (0 m2)

Bathroom: 0 x 0 m (0 m2)

Bathroom : 0 x 0 m (0 m2)

Bathroom: 0 x 0 m (0 m2)