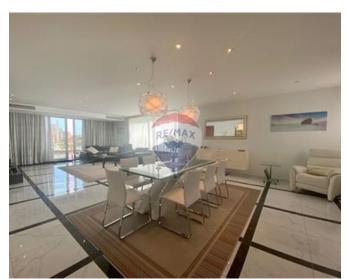

### Penthouse - For Rent - Ta' Xbiex

TA' XBIEX - Hard to come by is this excellent seafront penthouse, enjoying fabulous seafront and Valletta views, in pristine condition, conveniently located close to all amenities and within walking distance to Malta's best shopping malls, restaurants, cafes, banks, markets, public transport and more. Enjoying plenty of natural light throughout, it comprises of an open plan kitchen/living/dining, two massive terraces with views (one of which is lawned), three bedrooms and two bathrooms. This property is being offered fully furnished, and equipped with double glazed windows, VRV airconditioning, high-quality internal doors, and much more. A lock-up garage is also included. Not to be missed!

#### Rooms

Kitchen/Living/Dining: 0 x 0 m (0 m2)

✓ Double Bedroom : 0 x 0 m (0 m2)

✓ Double Bedroom : 0 x 0 m (0 m2)

✓ Double Bedroom : 0 x 0 m (0 m2)

Bathroom: 0 x 0 m (0 m2)

Bathroom : 0 x 0 m (0 m2)

Bathroom: 0 x 0 m (0 m2)