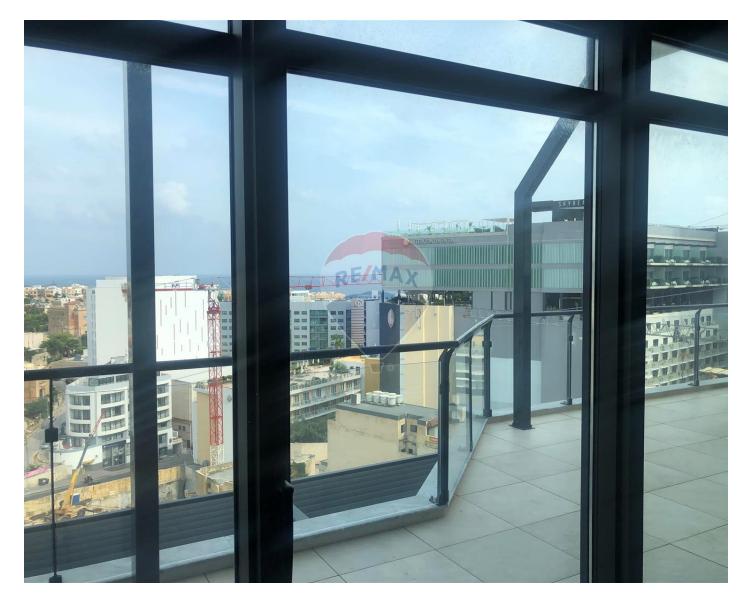

# Penthouse - For Rent - St Julian's

PENDERGARDENS - A brand-new, luxuriously finished and furnished PENTHOUSE, built on 265 sqm overlooking on one side, garden/valley views from the terrace, on the other side side sea views. Accommodation comprises of a bright and spacious open plan, a combined living and dining with walk-out onto a huge terrace with jacuzzi. A Fully equipped, state of the art kitchen with island, three double bedrooms, main with en-suite and walk-in wardrobe, a main bathroom, and guest toilet, box room, washroom and comes equipped with all latest appliances including dishwasher, tumble dryer and air-conditioned throughout. One parking space are allocated to the apartment. Private facilities such as 24hr security, use of 2,400m<sup>2</sup> of private gardens and use of large communal swimming pool and fitness centre. Finishing enjoys the highest standards, including gypsum soffits and lighting as well as integrated VRF system (air-conditioning).