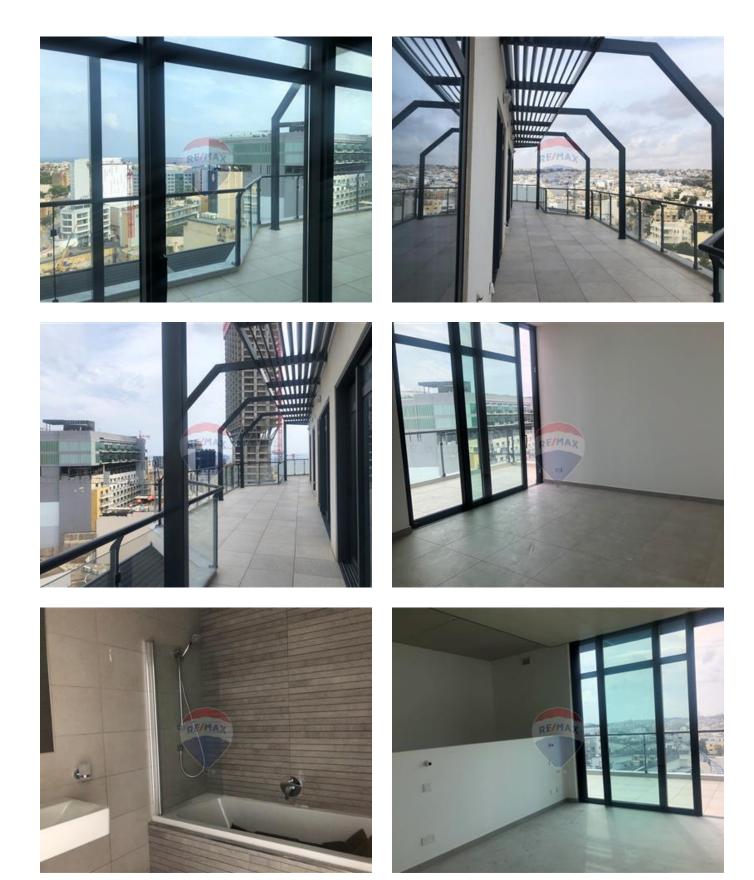

# Penthouse - For Rent - St Julian's

PENDERGARDENS - A brand-new, luxuriously finished and furnished PENTHOUSE, built on 265 sqm overlooking on one side, garden/valley views from the terrace, on the other side side sea views. Accommodation comprises of a bright and spacious open plan, a combined living and dining with walk-out onto a huge terrace with jacuzzi. A Fully equipped, state of the art kitchen with island, three double bedrooms, main with en-suite and walk-in wardrobe, a main bathroom, and guest toilet, box room, washroom and comes equipped with all latest appliances including dishwasher, tumble dryer and air-conditioned throughout. One parking space are allocated to the apartment. Private facilities such as 24hr security, use of 2,400m<sup>2</sup> of private gardens and use of large communal swimming pool and fitness centre. Finishing enjoys the highest standards, including gypsum soffits and lighting as well as integrated VRF system (air-conditioning).

# Rooms

- Kitchen/Dinette
- En Suite
- Floor Heating
- Towel Warmers
- Home Sound System
- Double Glazed
- Terrace
- CCTV

- ✓ Kitchen/Living/Dining : 0 x 0 m (0 m2)
- ✓ Double Bedroom : 0 x 0 m (0 m2)
- ✓ Double Bedroom : 0 x 0 m (0 m2)
- Double Bedroom : 0 x 0 m (0 m2)
- Bathroom : 0 x 0 m (0 m2)
- ✓ Shower Ensuite : 0 x 0 m (0 m2)
- Bathroom : 0 x 0 m (0 m2)