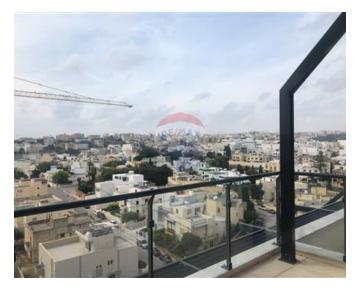

# Penthouse - For Rent - St Julian's

PENDERGARDENS - A brand-new, luxuriously finished and furnished PENTHOUSE, built on 265 sqm overlooking on one side, garden/valley views from the terrace, on the other side side sea views. Accommodation comprises of a bright and spacious open plan, a combined living and dining with walk-out onto a huge terrace with jacuzzi. A Fully equipped, state of the art kitchen with island, three double bedrooms, main with en-suite and walk-in wardrobe, a main bathroom, and guest toilet, box room, washroom and comes equipped with all latest appliances including dishwasher, tumble dryer and air-conditioned throughout. One parking space are allocated to the apartment. Private facilities such as 24hr security, use of 2,400m<sup>2</sup> of private gardens and use of large communal swimming pool and fitness centre. Finishing enjoys the highest standards, including gypsum soffits and lighting as well as integrated VRF system (air-conditioning).