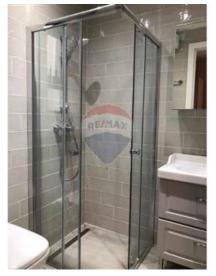

## **Apartment - For Rent - Sliema**

SLIEMA - A stylish apartment located 50 metres away from the seafront, and close to all amenities. Layout is in the form of a kitchen/dining, a living area which leads onto a balcony, two double bedrooms, (main with an en-suite), and a guest bathroom. Property is being offered fully furnished and its complemented with a lovely backyard. Property is also equipped with a TV, a dishwasher, a tumble dryer, a washing machine, and much more. One of a kind. Not to be missed!

#### Rooms

- Kitchen/Dining : 0 x 0 m (0 m2)
- Living : 0 x 0 m (0 m2)
- Double Bedroom : 0 x 0 m (0 m2)
- Double Bedroom : 0 x 0 m (0 m2)
- ✓ Shower Ensuite : 0 x 0 m (0 m2)
- Bathroom : 0 x 0 m (0 m2)