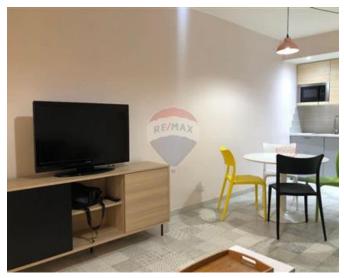

## **Apartment - For Rent - Sliema**

SLIEMA - A stylish apartment located 50 metres away from the seafront, and close to all amenities. Layout is in the form of a kitchen/dining, a living area which leads onto a balcony, two double bedrooms, (main with an en-suite), and a guest bathroom. Property is being offered fully furnished and its complemented with a lovely backyard. Property is also equipped with a TV, a dishwasher, a tumble dryer, a washing machine, and much more. One of a kind. Not to be missed!