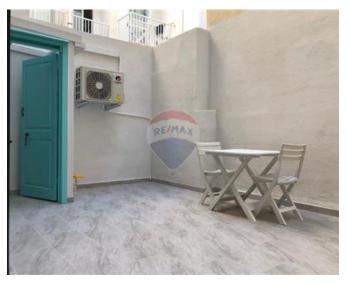

## **Apartment - For Rent - Sliema**

SLIEMA - A stylish apartment located 50 metres away from the seafront, and close to all amenities. Layout is in the form of a kitchen/dining, a living area which leads onto a balcony, two double bedrooms, (main with an en-suite), and a guest bathroom. Property is being offered fully furnished and its complemented with a lovely backyard. Property is also equipped with a TV, a dishwasher, a tumble dryer, a washing machine, and much more. One of a kind. Not to be missed!