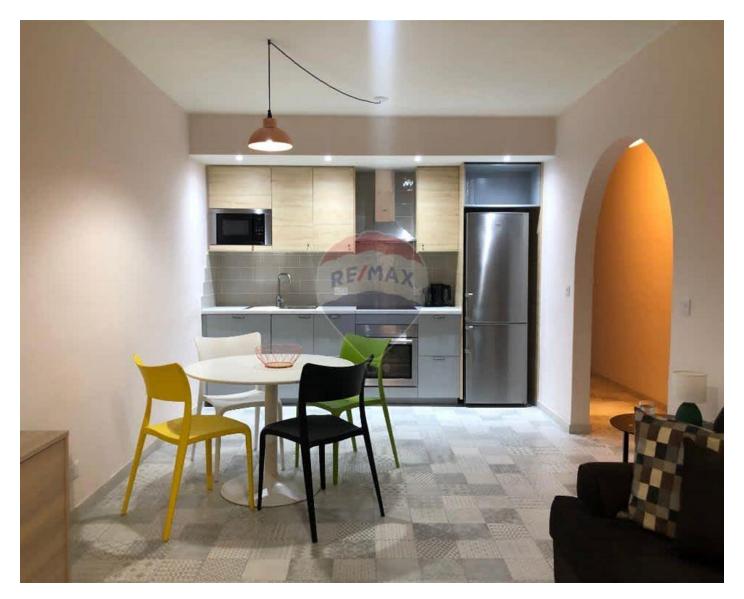

## **Apartment - For Rent - Sliema**

SLIEMA - A stylish apartment located 50 metres away from the seafront, and close to all amenities. Layout is in the form of a kitchen/dining, a living area which leads onto a balcony, two double bedrooms, (main with an en-suite), and a guest bathroom. Property is being offered fully furnished and its complemented with a lovely backyard. Property is also equipped with a TV, a dishwasher, a tumble dryer, a washing machine, and much more. One of a kind. Not to be missed!

#### Rooms

- Kitchen/Dining : 0 x 0 m (0 m2)
- Living : 0 x 0 m (0 m2)
- Double Bedroom : 0 x 0 m (0 m2)
- Double Bedroom : 0 x 0 m (0 m2)
- ✓ Shower Ensuite : 0 x 0 m (0 m2)
- Bathroom : 0 x 0 m (0 m2)