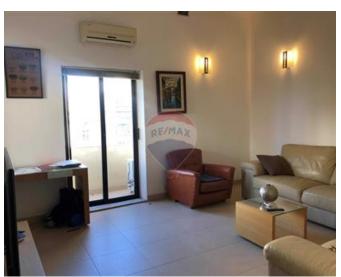

## **Apartment - For Rent - Sliema**

SLIEMA - A 3 bedroom apartment located 50 metres away from Exiles. Accommodation comprises 3 bedrooms, 2 doubles and one single, main one having ensuite, main bathroom, a cosy terrace with sea view. A kitchen fully equipped (dishwasher, etc.) and living room leading onto a front balcony. The property is fully air-conditioned and served with lift. Must be seen!

## **Features**

- ✓ Lift
- En Suite
- ✓ A/C
- Balcony

- ✓ Kitchen/Dinette
- 3 Phase Electricity
- Terrace