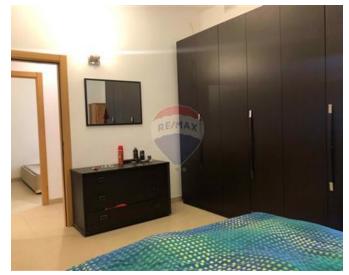

## **Apartment - For Rent - Sliema**

SLIEMA - A 3 bedroom apartment located 50 metres away from Exiles. Accommodation comprises 3 bedrooms, 2 doubles and one single, main one having ensuite, main bathroom, a cosy terrace with sea view. A kitchen fully equipped (dishwasher, etc.) and living room leading onto a front balcony. The property is fully air-conditioned and served with lift. Must be seen!

## **Features**

- ✓ Lift
- En Suite
- ✓ A/C
- Balcony

- ✓ Kitchen/Dinette
- 3 Phase Electricity
- Terrace