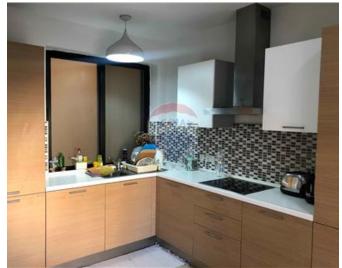

## **Apartment - For Rent - Sliema**

SLIEMA - A 3 bedroom apartment located 50 metres away from Exiles. Accommodation comprises 3 bedrooms, 2 doubles and one single, main one having ensuite, main bathroom, a cosy terrace with sea view. A kitchen fully equipped (dishwasher, etc.) and living room leading onto a front balcony. The property is fully air-conditioned and served with lift. Must be seen!

## **Features**

- ✓ Lift
- En Suite
- ✓ A/C
- Balcony

- ✓ Kitchen/Dinette
- 3 Phase Electricity
- Terrace