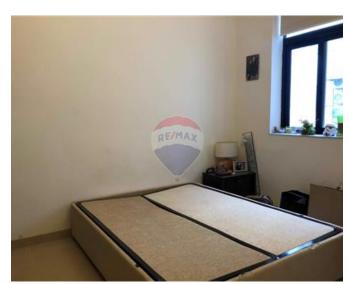

## **Apartment - For Rent - Sliema**

SLIEMA - A 3 bedroom apartment located 50 metres away from Exiles. Accommodation comprises 3 bedrooms, 2 doubles and one single, main one having ensuite, main bathroom, a cosy terrace with sea view. A kitchen fully equipped (dishwasher, etc.) and living room leading onto a front balcony. The property is fully air-conditioned and served with lift. Must be seen!

## **Features**

- ✓ Lift
- En Suite
- ✓ A/C
- Balcony

- ✓ Kitchen/Dinette
- 3 Phase Electricity
- Terrace