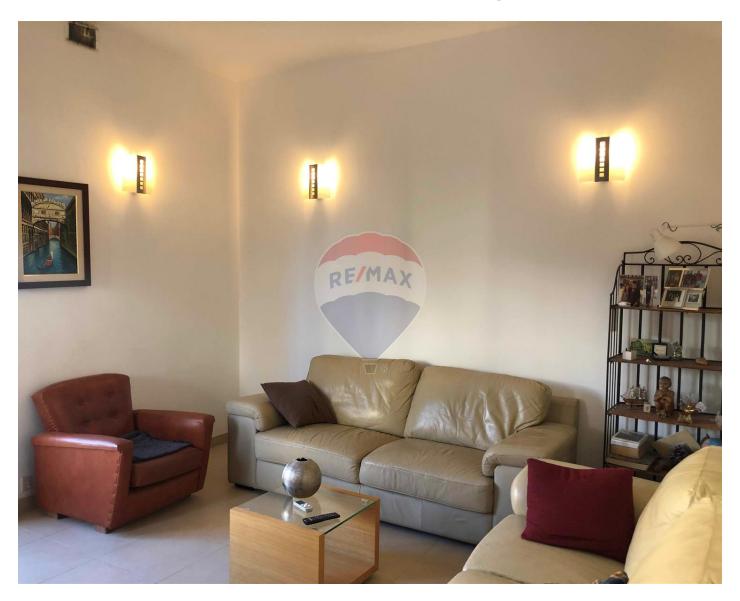

## **Apartment - For Rent - Sliema**

SLIEMA - A 3 bedroom apartment located 50 metres away from Exiles. Accommodation comprises 3 bedrooms, 2 doubles and one single, main one having ensuite, main bathroom, a cosy terrace with sea view. A kitchen fully equipped (dishwasher, etc.) and living room leading onto a front balcony. The property is fully air-conditioned and served with lift. Must be seen!

# **Gallery**