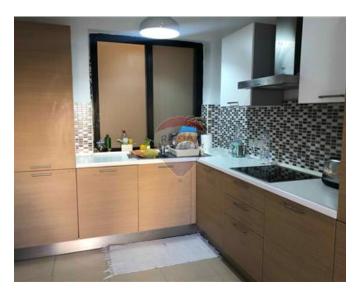

## **Apartment - For Rent - Sliema**

SLIEMA - A 3 bedroom apartment located 50 metres away from Exiles. Accommodation comprises 3 bedrooms, 2 doubles and one single, main one having ensuite, main bathroom, a cosy terrace with sea view. A kitchen fully equipped (dishwasher, etc.) and living room leading onto a front balcony. The property is fully air-conditioned and served with lift. Must be seen!

## **Features**

- ✓ Lift
- En Suite
- ✓ A/C
- Balcony

- ✓ Kitchen/Dinette
- 3 Phase Electricity
- Terrace