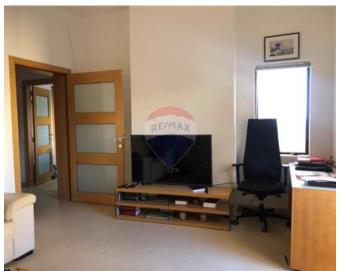

Bathrooms: 2

Floor Area (m²): 120

P☐ Bedrooms: 3

## **Apartment - For Rent - Sliema**

SLIEMA - A 3 bedroom apartment located 50 metres away from Exiles. Accommodation comprises 3 bedrooms, 2 doubles and one single, main one having ensuite, main bathroom, a cosy terrace with sea view. A kitchen fully equipped (dishwasher, etc.) and living room leading onto a front balcony. The property is fully air-conditioned and served with lift. Must be seen!

## **Features**

- ✓ Lift
- En Suite
- ✓ A/C
- Balcony

- ✓ Kitchen/Dinette
- 3 Phase Electricity
- Terrace

## Rooms

✓ Double Bedroom : 0 x 0 m (0 m2)

✓ Double Bedroom : 0 x 0 m (0 m2)

✓ Single Bedroom : 0 x 0 m (0 m2)

✓ Kitchen/Living/Dining: 0 x 0 m (0 m2)

✓ Bathroom : 0 x 0 m (0 m2)

Shower Ensuite : 0 x 0 m (0 m2)

# **Gallery**





























#### **RE/MAX Malta - BDV Letting**

RE/MAX Malta - BDV

M: 22471300

E: info@remax.com.mt

T: 22471300

#### **RE/MAX Malta - BDV**

29, Realco Building, Level 1, ,Achille Ferris Street , Msida, Malta