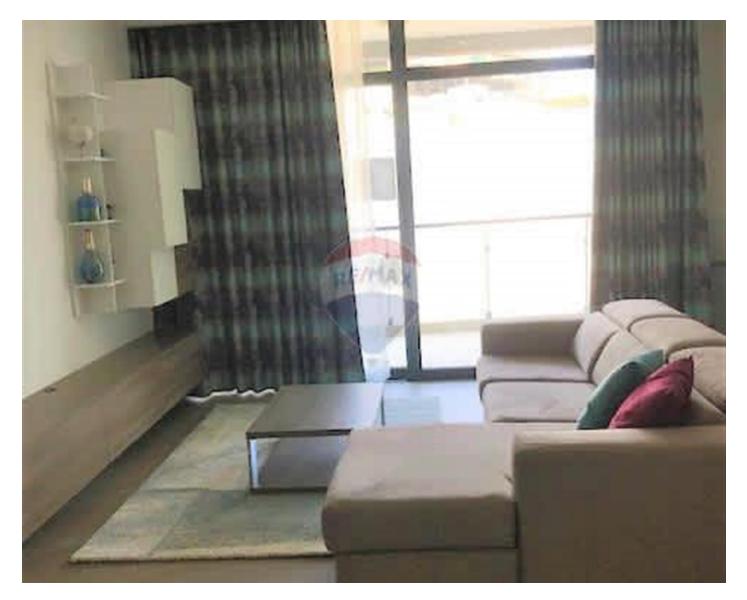

## **Apartment - For Rent - St Julian's**

PENDER PLACE - A corner apartment in this sought after landmark development. This residence is being offered finished and furnished with top notch materials. Spacious layout is in the form of a kitchen/lounge/dining area leading onto a spacious terrace perfect for entertaining, two double bedrooms (main with en-suite shower room), a guest bathroom, storage room, balcony and an interconnecting car space. This bright home is fully air-conditioned, fully equipped including dishwasher, tumble dryer, black out curtains, LED lighting throughout and a 51" TV. Highly recommended.

## **Features**

- 🗸 Lift
- Ceramic Floor
- Entrance Hall
- Gypsum Plastering
- Skirting
- Terrace

## Rooms

- Double Bedroom : 0 x 0 m (0 m2)
- Double Bedroom : 0 x 0 m (0 m2)
- Shower Ensuite : 0 x 0 m (0 m2)
- Bathroom : 0 x 0 m (0 m2)
- Kitchen/Living/Dining : 0 x 0 m (0 m2)

- Kitchen/Dinette
- En Suite
- Soffit Ceilings
- ✓ A/C
- Double Glazed
- Balcony