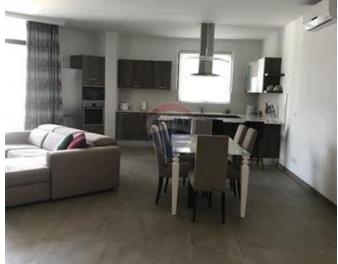

## **Apartment - For Rent - St Julian's**

PENDER PLACE - A corner apartment in this sought after landmark development. This residence is being offered finished and furnished with top notch materials. Spacious layout is in the form of a kitchen/lounge/dining area leading onto a spacious terrace perfect for entertaining, two double bedrooms (main with en-suite shower room), a guest bathroom, storage room, balcony and an interconnecting car space. This bright home is fully air-conditioned, fully equipped including dishwasher, tumble dryer, black out curtains, LED lighting throughout and a 51" TV. Highly recommended.

## Rooms

- Double Bedroom : 0 x 0 m (0 m2)
- Double Bedroom : 0 x 0 m (0 m2)
- Shower Ensuite : 0 x 0 m (0 m2)
- Bathroom : 0 x 0 m (0 m2)
- Kitchen/Living/Dining : 0 x 0 m (0 m2)

- Kitchen/Dinette
- En Suite
- Soffit Ceilings
- ✓ A/C
- Double Glazed
- Balcony