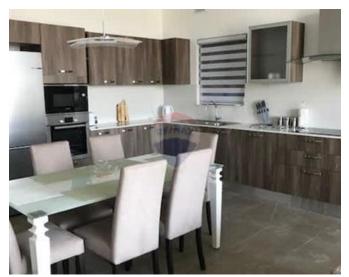

## **Apartment - For Rent - St Julian's**

PENDER PLACE - A corner apartment in this sought after landmark development. This residence is being offered finished and furnished with top notch materials. Spacious layout is in the form of a kitchen/lounge/dining area leading onto a spacious terrace perfect for entertaining, two double bedrooms (main with en-suite shower room), a guest bathroom, storage room, balcony and an interconnecting car space. This bright home is fully air-conditioned, fully equipped including dishwasher, tumble dryer, black out curtains, LED lighting throughout and a 51" TV. Highly recommended.

## Rooms

- Double Bedroom : 0 x 0 m (0 m2)
- Double Bedroom : 0 x 0 m (0 m2)
- Shower Ensuite : 0 x 0 m (0 m2)
- Bathroom : 0 x 0 m (0 m2)
- Kitchen/Living/Dining : 0 x 0 m (0 m2)

- Kitchen/Dinette
- En Suite
- Soffit Ceilings
- ✓ A/C
- Double Glazed
- Balcony