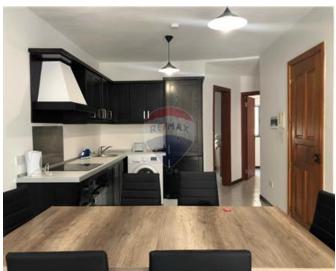

## Penthouse - For Rent - Sliema

SLIEMA - A bargain three-bedroom penthouse, situated a few meters away to the sea. Layout is in the form of a kitchen/dining/living area which leads onto a terrace, three double bedrooms, main one with ensuite, and a guest bathroom. Property is being offered fully furnished and fully air-conditioned. Great value for your money!

#### Rooms

✓ Double Bedroom : 0 x 0 m (0 m2)

✓ Double Bedroom : 0 x 0 m (0 m2)

✓ Double Bedroom : 0 x 0 m (0 m2)

✓ Bathroom : 0 x 0 m (0 m2)

✓ Shower Ensuite : 0 x 0 m (0 m2)

✓ Kitchen/Living/Dining: 0 x 0 m (0 m2)