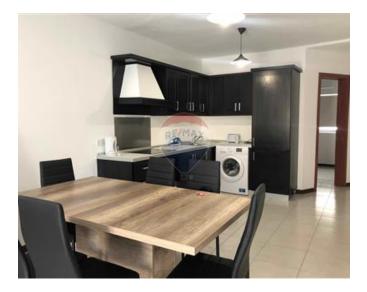

## Penthouse - For Rent - Sliema

SLIEMA - A bargain three-bedroom penthouse, situated a few meters away to the sea. Layout is in the form of a kitchen/dining/living area which leads onto a terrace, three double bedrooms, main one with ensuite, and a guest bathroom. Property is being offered fully furnished and fully air-conditioned. Great value for your money!

#### Rooms

✓ Double Bedroom : 0 x 0 m (0 m2)

✓ Double Bedroom : 0 x 0 m (0 m2)

✓ Double Bedroom : 0 x 0 m (0 m2)

✓ Bathroom : 0 x 0 m (0 m2)

✓ Shower Ensuite : 0 x 0 m (0 m2)

✓ Kitchen/Living/Dining: 0 x 0 m (0 m2)