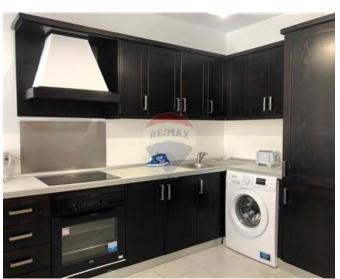

## Penthouse - For Rent - Sliema

SLIEMA - A bargain three-bedroom penthouse, situated a few meters away to the sea. Layout is in the form of a kitchen/dining/living area which leads onto a terrace, three double bedrooms, main one with ensuite, and a guest bathroom. Property is being offered fully furnished and fully air-conditioned. Great value for your money!

#### Rooms

✓ Double Bedroom : 0 x 0 m (0 m2)

✓ Double Bedroom : 0 x 0 m (0 m2)

✓ Double Bedroom : 0 x 0 m (0 m2)

✓ Bathroom : 0 x 0 m (0 m2)

✓ Shower Ensuite : 0 x 0 m (0 m2)

✓ Kitchen/Living/Dining: 0 x 0 m (0 m2)