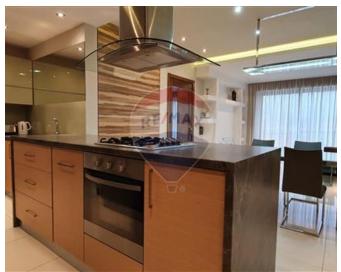

## **Apartment - For Rent - Safi**

SAFI - A bright and spacious three bedroom apartment situated in front of a lovely green area. Layout is in the form of an open plan kitchen/living/dining, leading onto a front balcony with open country views, two double bedrooms (main with an en-suite), one single bedroom leading onto a large back yard, a guest bathroom and a laundry room. This property is furnished to the highest of standards, air-conditioned, and ready to move into. Viewings are highly recommended!

# Gallery

**RE/MAX Malta - BDV Letting** RE/MAX Malta - BDV

M: 22471300 E: info@remax.com.mt T: 22471300

**RE/MAX Malta - BDV** 29, Realco Building, Level 1, ,Achille Ferris Street , Msida, Malta