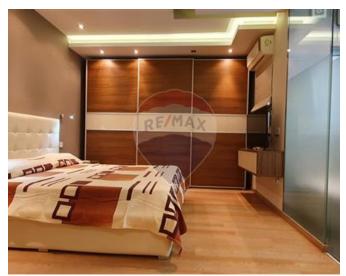

## **Apartment - For Rent - Safi**

SAFI - A bright and spacious three bedroom apartment situated in front of a lovely green area. Layout is in the form of an open plan kitchen/living/dining, leading onto a front balcony with open country views, two double bedrooms (main with an en-suite), one single bedroom leading onto a large back yard, a guest bathroom and a laundry room. This property is furnished to the highest of standards, air-conditioned, and ready to move into. Viewings are highly recommended!

#### Rooms

- Double Bedroom : 0 x 0 m (0 m2)
- Double Bedroom : 0 x 0 m (0 m2)
- ✓ Single Bedroom : 0 x 0 m (0 m2)
- Bathroom : 0 x 0 m (0 m2)
- Kitchen/Living/Dining : 0 x 0 m (0 m2)
- ✓ Shower Ensuite : 0 x 0 m (0 m2)