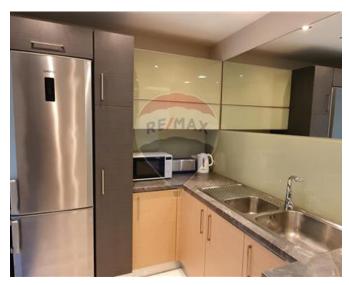

## **Apartment - For Rent - Safi**

SAFI - A bright and spacious three bedroom apartment situated in front of a lovely green area. Layout is in the form of an open plan kitchen/living/dining, leading onto a front balcony with open country views, two double bedrooms (main with an en-suite), one single bedroom leading onto a large back yard, a guest bathroom and a laundry room. This property is furnished to the highest of standards, air-conditioned, and ready to move into. Viewings are highly recommended!

- ✓ Kitchen/Dinette
- En Suite
- Electricity Utility
- Gypsum Plastering
- Double Glazed
- Back Yard