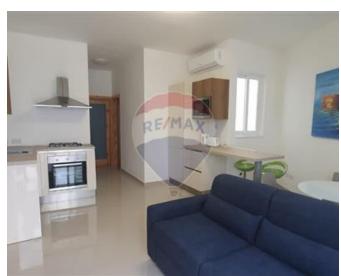

### Penthouse - For Rent - Iklin

Centrally located penthouse, surrounded by amenities and enjoying large terraces, boasting country views stretching all the way to Mdina. Accommodating a spacious and well-lit kitchen/living/dining room, two double bedrooms, utility room, two shower rooms and front and back terraces. Property is being offered served with lift, furnished and equipped, ready to move into!

# **Gallery**