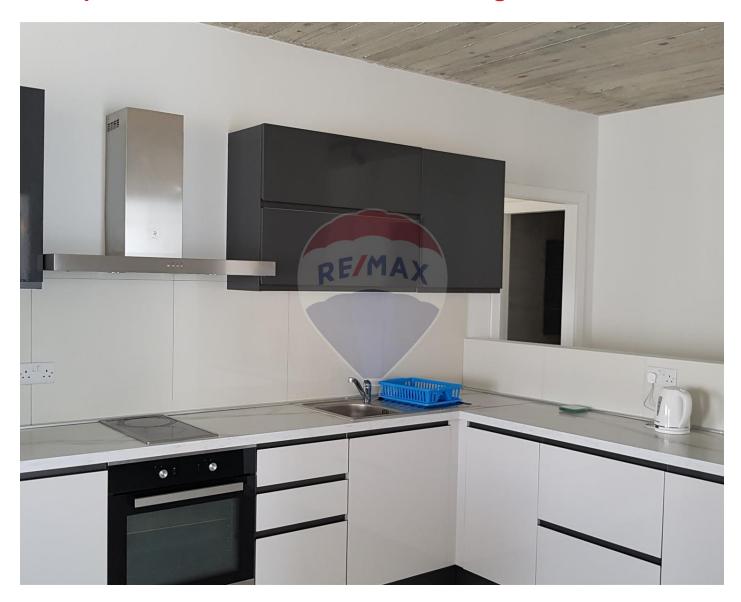

## **Apartment - For Rent - Swieqi**

Brand new luxury apartment with terraces, in a very good area in Swieqi, surrounded by amenities and only a 10 min walk to St George's Bay. Offering spacious internal living in the form of a nice entrance hall, open plan kitchen/living/dining room, 4 double bedrooms and 2 shower rooms. Block of only 4 units. Served with lift.

### Rooms

✓ Double Bedroom : 0 x 0 m (0 m2)

✓ Double Bedroom : 0 x 0 m (0 m2)

✓ Double Bedroom : 0 x 0 m (0 m2)

✓ Hall : 0 x 0 m (0 m2)

✓ Kitchen/Living/Dining: 0 x 0 m (0 m2)

✓ Shower: 0 x 0 m (0 m2)

✓ Shower: 0 x 0 m (0 m2)