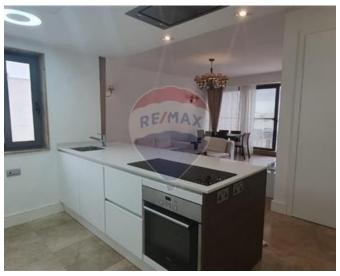

## **Penthouse - For Rent - Swatar**

SWATAR – High end Penthouse situated close to University of Malta, St. Martin's College and Mater Dei Hospital. Offering an equipped open plan kitchen/living/dining area, large master bedroom double bedroom with en-suite facilities), guest bedroom with a single bed, main bathroom and a utility room. Complimenting this property are 2 large front & back terraces, perfect for entertaining. Property is served with lift, fully furnished/equipped, ready to move into! Extras included VRV Air-Conditioning system, marble floors and bathrooms, gypsum soffits, etc. Optional underlying garage also available.

#### Rooms

- Kitchen/Living/Dining : 0 x 0 m (0 m2)
- Double Bedroom : 0 x 0 m (0 m2)
- Double Bedroom : 0 x 0 m (0 m2)
- Shower Ensuite : 0 x 0 m (0 m2)
- Bathroom : 0 x 0 m (0 m2)

- ✓ Video Hall Porter
- Marble Floor
- ✓ Gypsum Plastering
- Skirting
- Balcony