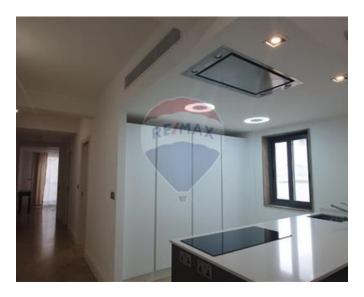

## **Penthouse - For Rent - Swatar**

SWATAR – High end Penthouse situated close to University of Malta, St. Martin's College and Mater Dei Hospital. Offering an equipped open plan kitchen/living/dining area, large master bedroom double bedroom with en-suite facilities), guest bedroom with a single bed, main bathroom and a utility room. Complimenting this property are 2 large front & back terraces, perfect for entertaining. Property is served with lift, fully furnished/equipped, ready to move into! Extras included VRV Air-Conditioning system, marble floors and bathrooms, gypsum soffits, etc. Optional underlying garage also available.

#### Rooms

- Kitchen/Living/Dining : 0 x 0 m (0 m2)
- Double Bedroom : 0 x 0 m (0 m2)
- Double Bedroom : 0 x 0 m (0 m2)
- Shower Ensuite : 0 x 0 m (0 m2)
- Bathroom : 0 x 0 m (0 m2)

- ✓ Video Hall Porter
- Marble Floor
- ✓ Gypsum Plastering
- Skirting
- Balcony