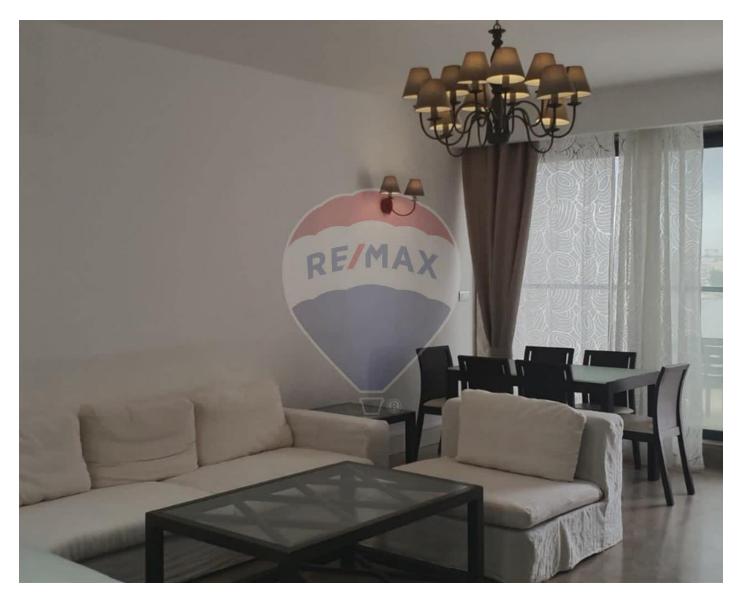

## **Penthouse - For Rent - Swatar**

SWATAR – High end Penthouse situated close to University of Malta, St. Martin's College and Mater Dei Hospital. Offering an equipped open plan kitchen/living/dining area, large master bedroom double bedroom with en-suite facilities), guest bedroom with a single bed, main bathroom and a utility room. Complimenting this property are 2 large front & back terraces, perfect for entertaining. Property is served with lift, fully furnished/equipped, ready to move into! Extras included VRV Air-Conditioning system, marble floors and bathrooms, gypsum soffits, etc. Optional underlying garage also available.

#### Rooms

- Kitchen/Living/Dining : 0 x 0 m (0 m2)
- Double Bedroom : 0 x 0 m (0 m2)
- Double Bedroom : 0 x 0 m (0 m2)
- Shower Ensuite : 0 x 0 m (0 m2)
- Bathroom : 0 x 0 m (0 m2)

- ✓ Video Hall Porter
- Marble Floor
- ✓ Gypsum Plastering
- Skirting
- Balcony