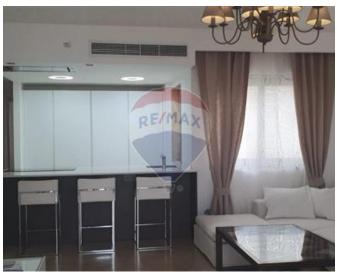

## **Penthouse - For Rent - Swatar**

SWATAR – High end Penthouse situated close to University of Malta, St. Martin's College and Mater Dei Hospital. Offering an equipped open plan kitchen/living/dining area, large master bedroom double bedroom with en-suite facilities), guest bedroom with a single bed, main bathroom and a utility room. Complimenting this property are 2 large front & back terraces, perfect for entertaining. Property is served with lift, fully furnished/equipped, ready to move into! Extras included VRV Air-Conditioning system, marble floors and bathrooms, gypsum soffits, etc. Optional underlying garage also available.

#### Rooms

- Kitchen/Living/Dining : 0 x 0 m (0 m2)
- Double Bedroom : 0 x 0 m (0 m2)
- Double Bedroom : 0 x 0 m (0 m2)
- Shower Ensuite : 0 x 0 m (0 m2)
- Bathroom : 0 x 0 m (0 m2)

- ✓ Video Hall Porter
- Marble Floor
- ✓ Gypsum Plastering
- Skirting
- Balcony