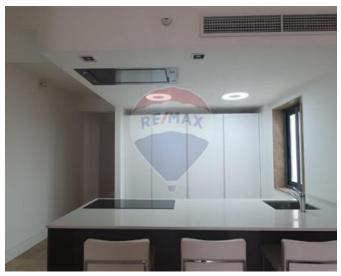

## **Penthouse - For Rent - Swatar**

SWATAR – High end Penthouse situated close to University of Malta, St. Martin's College and Mater Dei Hospital. Offering an equipped open plan kitchen/living/dining area, large master bedroom double bedroom with en-suite facilities), guest bedroom with a single bed, main bathroom and a utility room. Complimenting this property are 2 large front & back terraces, perfect for entertaining. Property is served with lift, fully furnished/equipped, ready to move into! Extras included VRV Air-Conditioning system, marble floors and bathrooms, gypsum soffits, etc. Optional underlying garage also available.

#### Rooms

- Kitchen/Living/Dining : 0 x 0 m (0 m2)
- Double Bedroom : 0 x 0 m (0 m2)
- Double Bedroom : 0 x 0 m (0 m2)
- Shower Ensuite : 0 x 0 m (0 m2)
- Bathroom : 0 x 0 m (0 m2)

- ✓ Video Hall Porter
- Marble Floor
- ✓ Gypsum Plastering
- Skirting
- Balcony