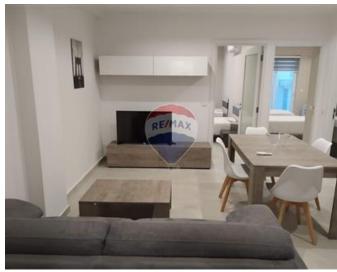

## **Maisonette - For Rent - Swatar**

SWATAR – Bright and spacious two-bedroom maisonette situated within walking distance to bus routes. Property consisting of a welcoming kitchen/living/dining, two double bedrooms (main enjoying an en-suite bathroom), guest bathroom and laundry room. Property is offered fully furnished and fully air-conditioned. Viewings are recommended!

#### Rooms

Kitchen/Living/Dining: 0 x 0 m (0 m2)

✓ Double Bedroom : 0 x 0 m (0 m2)

✓ Double Bedroom : 0 x 0 m (0 m2)

✓ Bathroom : 0 x 0 m (0 m2)

Bathroom Ensuite : 0 x 0 m (0 m2)

✓ Laundry : 0 x 0 m (0 m2)