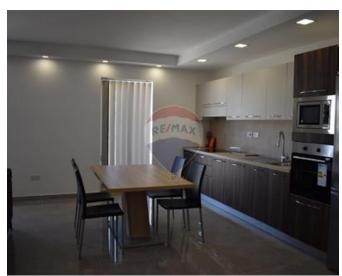

## **Apartment - For Rent - Msida**

MSIDA – Excellently located and in close proximity to Gzira and Ta' Xbiex, set on a high floor and served with lift. Boasting two terraces, ample natural light throughout and distant views of Msida town and Marina views. Offering a welcoming, wide hallway, open plan kitchen/living/dining room, two double bedrooms (master bedroom with en-suite facilities, and second bedroom with additional walk-in wardrobe). The third bedroom is presently unfurnished which may be used as a study or storage area or as a bedroom . Fully equipped with air-conditioning, microwave, oven and washing facilities. Good quality furnishing throughout. Must be seen to be appreciated.

### Rooms

- Kitchen/Living/Dining : 0 x 0 m (0 m2)
- Double Bedroom : 0 x 0 m (0 m2)
- Double Bedroom : 0 x 0 m (0 m2)
- ✓ Single Bedroom : 0 x 0 m (0 m2)
- Shower Ensuite : 0 x 0 m (0 m2)
- Shower : 0 x 0 m (0 m2)
- ✓ Walk In Wardrobe : 0 x 0 m (0 m2)
- Box Room : 0 x 0 m (0 m2)