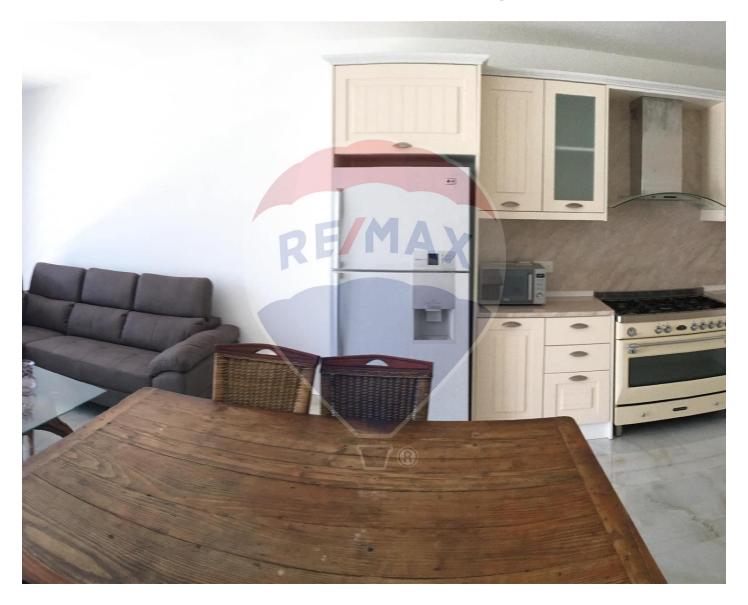

## **Apartment - For Rent - Swieqi**

SWIEQI - A luxury finished Apartment situated in a quiet road of Swieqi. This bright property, full of natural light has a spacious layout comprising of a large open plan kitchen/living/dining area, two double bedrooms (main with en-suite shower room), a single bedroom, spacious front and back terraces which are perfect for entertaining; a guest bathroom and a washroom. The property is highly finished, furnished and equipped with all modern day gadgets. Around the area where the apartments are situated, one can find all amenities required from grocery stores to nightlife to a beach all within walking distance! Viewings are highly recommended.

# **Gallery**