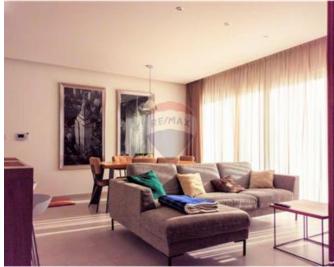

## Penthouse - For Rent - Swieqi

SWIEQI – A designer finished penthouse, set in a fantastic location close to all amenities, enjoying plenty of natural light. Layout is in the form of a fully equipped kitchen/living/dining area which leads onto an 85SqM terrace, ideal for entertaining; three double bedrooms (main with an en-suite shower), and a guest bathroom with both a shower and a bath tub. One of the bedrooms can be easily converted into an office or a study. Property is being offered fully furnished, equipped and ready to move into. Optional underlying garages are also available. Viewings are highly recommended.

#### Rooms

- Kitchen/Living/Dining : 0 x 0 m (0 m2)
- Double Bedroom : 0 x 0 m (0 m2)
- Double Bedroom : 0 x 0 m (0 m2)
- Double Bedroom : 0 x 0 m (0 m2)
- Shower Ensuite : 0 x 0 m (0 m2)
- Bathroom : 0 x 0 m (0 m2)