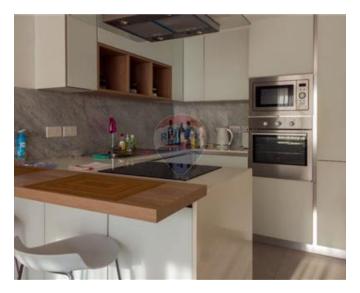

## Penthouse - For Rent - Swieqi

SWIEQI – A designer finished penthouse, set in a fantastic location close to all amenities, enjoying plenty of natural light. Layout is in the form of a fully equipped kitchen/living/dining area which leads onto an 85SqM terrace, ideal for entertaining; three double bedrooms (main with an en-suite shower), and a guest bathroom with both a shower and a bath tub. One of the bedrooms can be easily converted into an office or a study. Property is being offered fully furnished, equipped and ready to move into. Optional underlying garages are also available. Viewings are highly recommended.