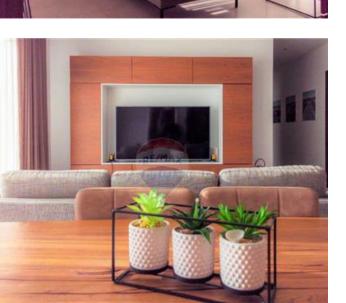

## Penthouse - For Rent - Swieqi

SWIEQI – A designer finished penthouse, set in a fantastic location close to all amenities, enjoying plenty of natural light. Layout is in the form of a fully equipped kitchen/living/dining area which leads onto an 85SqM terrace, ideal for entertaining; three double bedrooms (main with an en-suite shower), and a guest bathroom with both a shower and a bath tub. One of the bedrooms can be easily converted into an office or a study. Property is being offered fully furnished, equipped and ready to move into. Optional underlying garages are also available. Viewings are highly recommended.