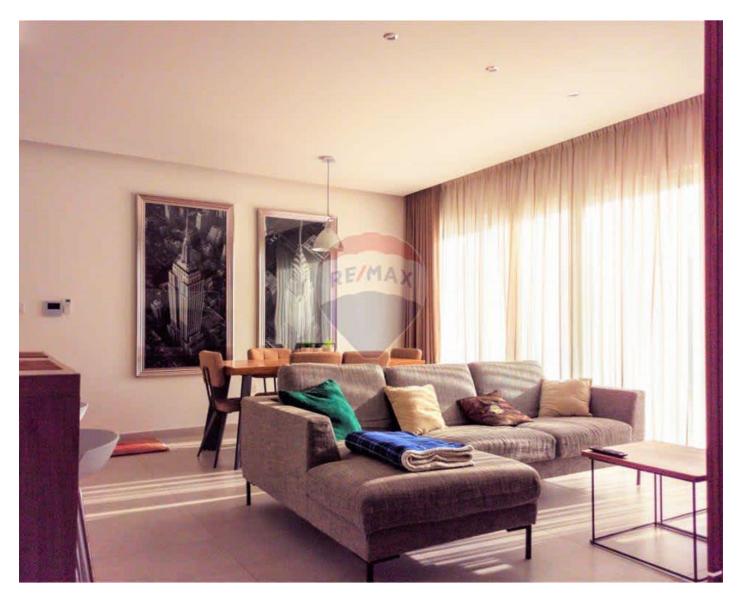

## Penthouse - For Rent - Swieqi

SWIEQI – A designer finished penthouse, set in a fantastic location close to all amenities, enjoying plenty of natural light. Layout is in the form of a fully equipped kitchen/living/dining area which leads onto an 85SqM terrace, ideal for entertaining; three double bedrooms (main with an en-suite shower), and a guest bathroom with both a shower and a bath tub. One of the bedrooms can be easily converted into an office or a study. Property is being offered fully furnished, equipped and ready to move into. Optional underlying garages are also available. Viewings are highly recommended.

#### Rooms

- Kitchen/Living/Dining : 0 x 0 m (0 m2)
- Double Bedroom : 0 x 0 m (0 m2)
- Double Bedroom : 0 x 0 m (0 m2)
- Double Bedroom : 0 x 0 m (0 m2)
- Shower Ensuite : 0 x 0 m (0 m2)
- Bathroom : 0 x 0 m (0 m2)