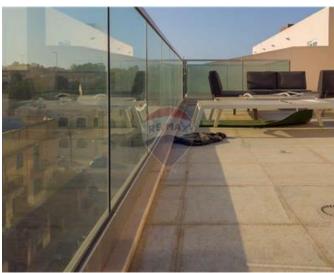

## Penthouse - For Rent - Swieqi

SWIEQI – A designer finished penthouse, set in a fantastic location close to all amenities, enjoying plenty of natural light. Layout is in the form of a fully equipped kitchen/living/dining area which leads onto an 85SqM terrace, ideal for entertaining; three double bedrooms (main with an en-suite shower), and a guest bathroom with both a shower and a bath tub. One of the bedrooms can be easily converted into an office or a study. Property is being offered fully furnished, equipped and ready to move into. Optional underlying garages are also available. Viewings are highly recommended.