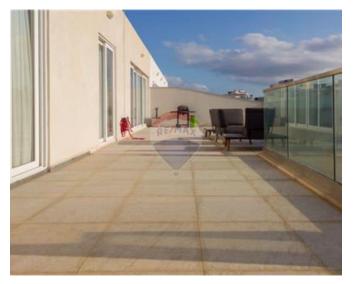

## Penthouse - For Rent - Swieqi

SWIEQI – A designer finished penthouse, set in a fantastic location close to all amenities, enjoying plenty of natural light. Layout is in the form of a fully equipped kitchen/living/dining area which leads onto an 85SqM terrace, ideal for entertaining; three double bedrooms (main with an en-suite shower), and a guest bathroom with both a shower and a bath tub. One of the bedrooms can be easily converted into an office or a study. Property is being offered fully furnished, equipped and ready to move into. Optional underlying garages are also available. Viewings are highly recommended.