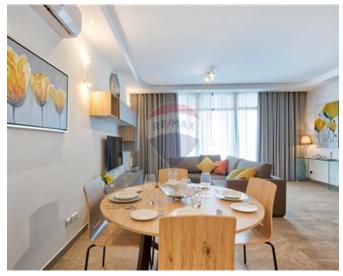

# **Apartment - For Rent - St Julian's**

PENDER PLACE - A corner apartment in this sought after landmark development. This residence is being offered finished and furnished with top notch materials. Spacious layout is in the form of a kitchen/lounge/dining area leading onto a spacious terrace perfect for entertaining, two double bedrooms (main with en-suite shower room), a guest bathroom, storage room, balcony and an interconnecting car space. This bright home is fully air-conditioned, fully equipped including dishwasher, tumble dryer, black out curtains, LED lighting throughout and a 51" TV. Highly recommended.