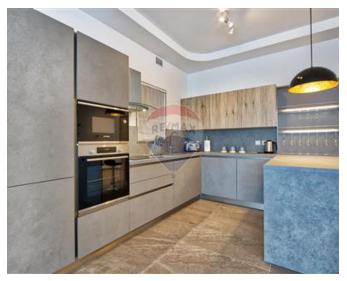

# **Apartment - For Rent - St Julian's**

PENDER PLACE - A corner apartment in this sought after landmark development. This residence is being offered finished and furnished with top notch materials. Spacious layout is in the form of a kitchen/lounge/dining area leading onto a spacious terrace perfect for entertaining, two double bedrooms (main with en-suite shower room), a guest bathroom, storage room, balcony and an interconnecting car space. This bright home is fully air-conditioned, fully equipped including dishwasher, tumble dryer, black out curtains, LED lighting throughout and a 51" TV. Highly recommended.

#### Rooms

- Kitchen/Living/Dining : 0 x 0 m (0 m2)
- Double Bedroom : 0 x 0 m (0 m2)
- Double Bedroom : 0 x 0 m (0 m2)
- Bathroom Ensuite : 0 x 0 m (0 m2)
- Box Room : 0 x 0 m (0 m2)
- Bathroom : 0 x 0 m (0 m2)