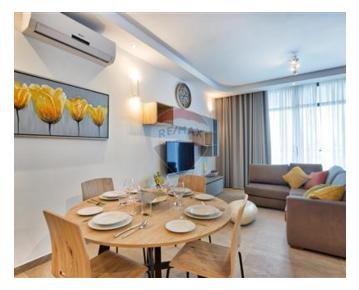

# **Apartment - For Rent - St Julian's**

PENDER PLACE - A corner apartment in this sought after landmark development. This residence is being offered finished and furnished with top notch materials. Spacious layout is in the form of a kitchen/lounge/dining area leading onto a spacious terrace perfect for entertaining, two double bedrooms (main with en-suite shower room), a guest bathroom, storage room, balcony and an interconnecting car space. This bright home is fully air-conditioned, fully equipped including dishwasher, tumble dryer, black out curtains, LED lighting throughout and a 51" TV. Highly recommended.

#### Rooms

- Kitchen/Living/Dining : 0 x 0 m (0 m2)
- Double Bedroom : 0 x 0 m (0 m2)
- Double Bedroom : 0 x 0 m (0 m2)
- Bathroom Ensuite : 0 x 0 m (0 m2)
- Box Room : 0 x 0 m (0 m2)
- Bathroom : 0 x 0 m (0 m2)