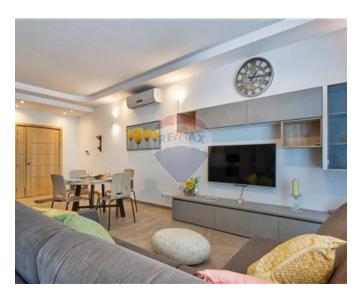

# **Apartment - For Rent - St Julian's**

PENDER PLACE - A corner apartment in this sought after landmark development. This residence is being offered finished and furnished with top notch materials. Spacious layout is in the form of a kitchen/lounge/dining area leading onto a spacious terrace perfect for entertaining, two double bedrooms (main with en-suite shower room), a guest bathroom, storage room, balcony and an interconnecting car space. This bright home is fully air-conditioned, fully equipped including dishwasher, tumble dryer, black out curtains, LED lighting throughout and a 51" TV. Highly recommended.

#### Rooms

- Kitchen/Living/Dining : 0 x 0 m (0 m2)
- Double Bedroom : 0 x 0 m (0 m2)
- Double Bedroom : 0 x 0 m (0 m2)
- Bathroom Ensuite : 0 x 0 m (0 m2)
- Box Room : 0 x 0 m (0 m2)
- Bathroom : 0 x 0 m (0 m2)