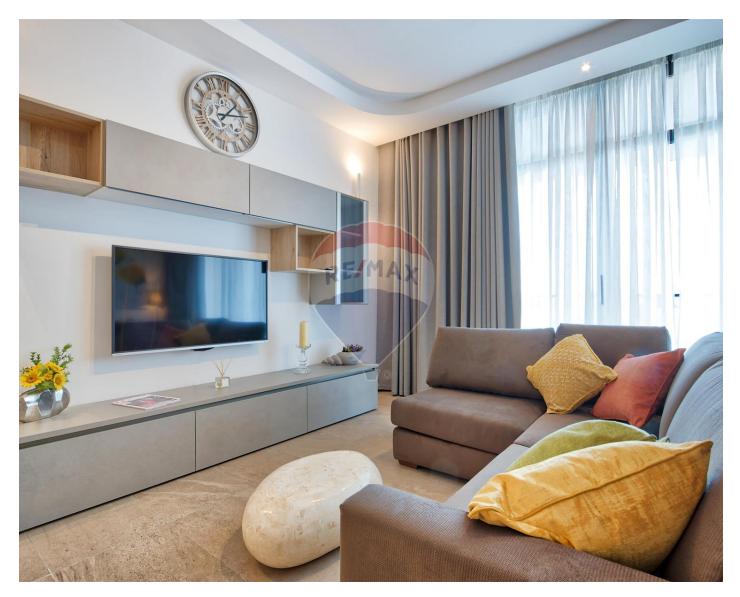

# **Apartment - For Rent - St Julian's**

PENDER PLACE - A corner apartment in this sought after landmark development. This residence is being offered finished and furnished with top notch materials. Spacious layout is in the form of a kitchen/lounge/dining area leading onto a spacious terrace perfect for entertaining, two double bedrooms (main with en-suite shower room), a guest bathroom, storage room, balcony and an interconnecting car space. This bright home is fully air-conditioned, fully equipped including dishwasher, tumble dryer, black out curtains, LED lighting throughout and a 51" TV. Highly recommended.