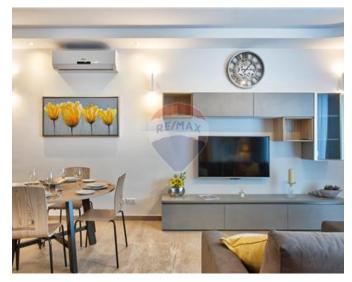

# **Apartment - For Rent - St Julian's**

PENDER PLACE - A corner apartment in this sought after landmark development. This residence is being offered finished and furnished with top notch materials. Spacious layout is in the form of a kitchen/lounge/dining area leading onto a spacious terrace perfect for entertaining, two double bedrooms (main with en-suite shower room), a guest bathroom, storage room, balcony and an interconnecting car space. This bright home is fully air-conditioned, fully equipped including dishwasher, tumble dryer, black out curtains, LED lighting throughout and a 51" TV. Highly recommended.

#### Rooms

- Kitchen/Living/Dining : 0 x 0 m (0 m2)
- Double Bedroom : 0 x 0 m (0 m2)
- Double Bedroom : 0 x 0 m (0 m2)
- Bathroom Ensuite : 0 x 0 m (0 m2)
- Box Room : 0 x 0 m (0 m2)
- Bathroom : 0 x 0 m (0 m2)