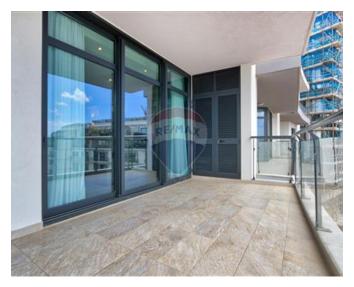

# **Apartment - For Rent - St Julian's**

PENDER PLACE - A corner apartment in this sought after landmark development. This residence is being offered finished and furnished with top notch materials. Spacious layout is in the form of a kitchen/lounge/dining area leading onto a spacious terrace perfect for entertaining, two double bedrooms (main with en-suite shower room), a guest bathroom, storage room, balcony and an interconnecting car space. This bright home is fully air-conditioned, fully equipped including dishwasher, tumble dryer, black out curtains, LED lighting throughout and a 51" TV. Highly recommended.

### **Features**

- 🗸 Lift
- Ceramic Floor
- En Suite
- Soffit Ceilings
- A/C
- Double Glazed
- Balcony