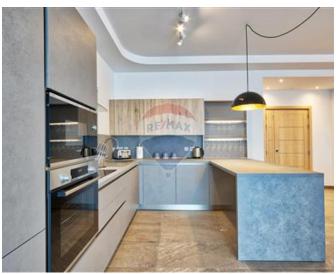

# **Apartment - For Rent - St Julian's**

PENDER PLACE - A corner apartment in this sought after landmark development. This residence is being offered finished and furnished with top notch materials. Spacious layout is in the form of a kitchen/lounge/dining area leading onto a spacious terrace perfect for entertaining, two double bedrooms (main with en-suite shower room), a guest bathroom, storage room, balcony and an interconnecting car space. This bright home is fully air-conditioned, fully equipped including dishwasher, tumble dryer, black out curtains, LED lighting throughout and a 51" TV. Highly recommended.