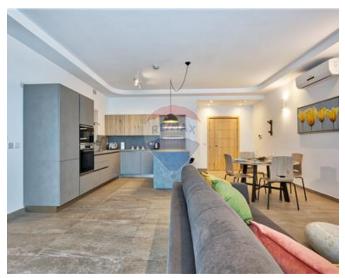

# **Apartment - For Rent - St Julian's**

PENDER PLACE - A corner apartment in this sought after landmark development. This residence is being offered finished and furnished with top notch materials. Spacious layout is in the form of a kitchen/lounge/dining area leading onto a spacious terrace perfect for entertaining, two double bedrooms (main with en-suite shower room), a guest bathroom, storage room, balcony and an interconnecting car space. This bright home is fully air-conditioned, fully equipped including dishwasher, tumble dryer, black out curtains, LED lighting throughout and a 51" TV. Highly recommended.

#### Rooms

- Kitchen/Living/Dining : 0 x 0 m (0 m2)
- Double Bedroom : 0 x 0 m (0 m2)
- Double Bedroom : 0 x 0 m (0 m2)
- Bathroom Ensuite : 0 x 0 m (0 m2)
- Box Room : 0 x 0 m (0 m2)
- Bathroom : 0 x 0 m (0 m2)