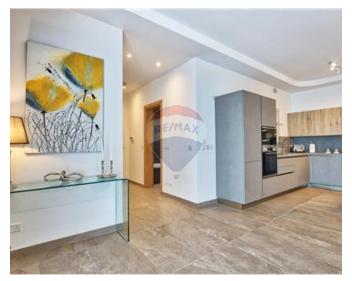

# **Apartment - For Rent - St Julian's**

PENDER PLACE - A corner apartment in this sought after landmark development. This residence is being offered finished and furnished with top notch materials. Spacious layout is in the form of a kitchen/lounge/dining area leading onto a spacious terrace perfect for entertaining, two double bedrooms (main with en-suite shower room), a guest bathroom, storage room, balcony and an interconnecting car space. This bright home is fully air-conditioned, fully equipped including dishwasher, tumble dryer, black out curtains, LED lighting throughout and a 51" TV. Highly recommended.

#### Rooms

- Kitchen/Living/Dining : 0 x 0 m (0 m2)
- Double Bedroom : 0 x 0 m (0 m2)
- Double Bedroom : 0 x 0 m (0 m2)
- Bathroom Ensuite : 0 x 0 m (0 m2)
- Box Room : 0 x 0 m (0 m2)
- Bathroom : 0 x 0 m (0 m2)