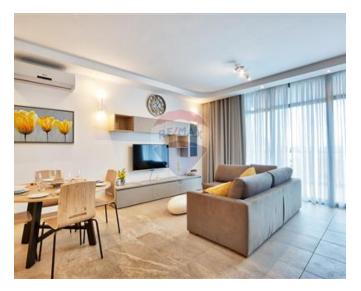

# **Apartment - For Rent - St Julian's**

PENDER PLACE - A corner apartment in this sought after landmark development. This residence is being offered finished and furnished with top notch materials. Spacious layout is in the form of a kitchen/lounge/dining area leading onto a spacious terrace perfect for entertaining, two double bedrooms (main with en-suite shower room), a guest bathroom, storage room, balcony and an interconnecting car space. This bright home is fully air-conditioned, fully equipped including dishwasher, tumble dryer, black out curtains, LED lighting throughout and a 51" TV. Highly recommended.

#### Rooms

- Kitchen/Living/Dining : 0 x 0 m (0 m2)
- Double Bedroom : 0 x 0 m (0 m2)
- Double Bedroom : 0 x 0 m (0 m2)
- Bathroom Ensuite : 0 x 0 m (0 m2)
- Box Room : 0 x 0 m (0 m2)
- Bathroom : 0 x 0 m (0 m2)