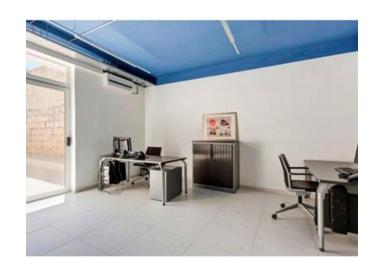

## Office Space - For Rent - Pieta

PIETA - Located in a central area, which is easily accessible and which forms part of a prestigious block over looking a yacht marina, is this highly finished seafront office space. It measures 160 square metres internally and enjoys the use of a front terrace which measures 20 square metres, where one can enjoy stunning views of the marina. This property includes air-condition throughout, an additional server room, a spacious kitchenette with seatings, and rest rooms. It can be rented out furnished at the indicated price, or unfurnished at a lower rate. Great property. Viewings are highly recommended

### **Features**

- ✓ Lift
- Entrance Hall
- Gypsum Plastering
- Skirting
- Double Glazed
- ✓ CCTV

- Ceramic Floor
- Soffit Ceilings
- ✓ A/C
- Server Room
- Balcony