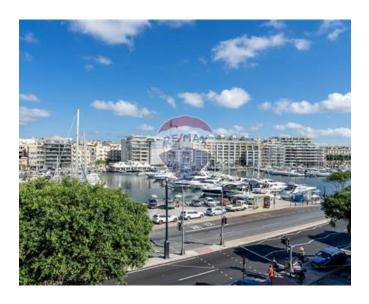

## Office Space - For Rent - Pieta

PIETA - Located in a central area, which is easily accessible and which forms part of a prestigious block over looking a yacht marina, is this highly finished seafront office space. It measures 160 square metres internally and enjoys the use of a front terrace which measures 20 square metres, where one can enjoy stunning views of the marina. This property includes air-condition throughout, an additional server room, a spacious kitchenette with seatings, and rest rooms. It can be rented out furnished at the indicated price, or unfurnished at a lower rate. Great property. Viewings are highly recommended