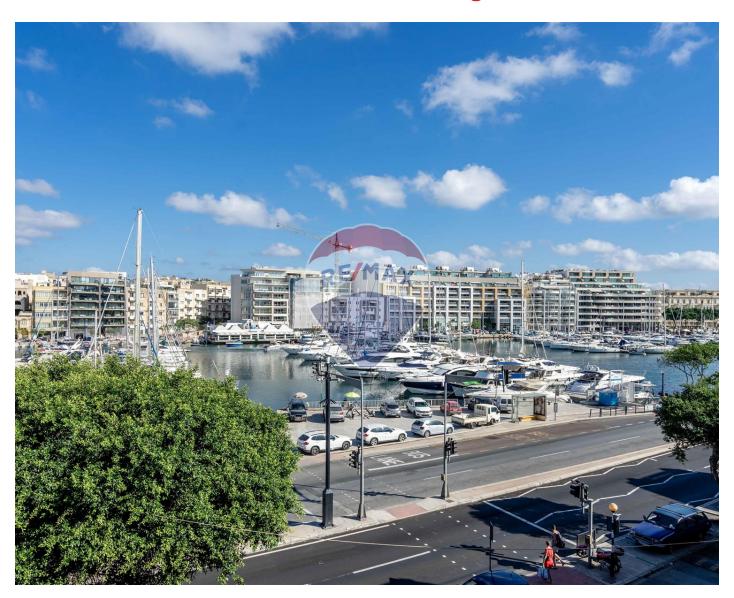

## Office Space - For Rent - Pieta

PIETA - Located in a central area, which is easily accessible and which forms part of a prestigious block over looking a yacht marina, is this highly finished seafront office space. It measures 160 square metres internally and enjoys the use of a front terrace which measures 20 square metres, where one can enjoy stunning views of the marina. This property includes air-condition throughout, an additional server room, a spacious kitchenette with seatings, and rest rooms. It can be rented out furnished at the indicated price, or unfurnished at a lower rate. Great property. Viewings are highly recommended