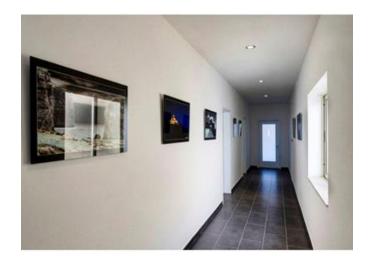

## Office Space - For Rent - Pieta

PIETA - Located in a central area, which is easily accessible and which forms part of a prestigious block over looking a yacht marina, is this highly finished seafront office space. It measures 160 square metres internally and enjoys the use of a front terrace which measures 20 square metres, where one can enjoy stunning views of the marina. This property includes air-condition throughout, an additional server room, a spacious kitchenette with seatings, and rest rooms. It can be rented out furnished at the indicated price, or unfurnished at a lower rate. Great property. Viewings are highly recommended