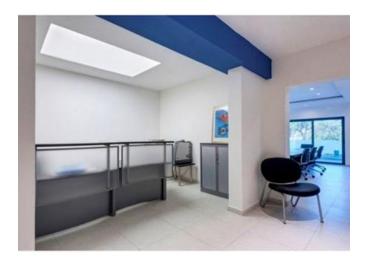

## Office Space - For Rent - Pieta

PIETA - Located in a central area, which is easily accessible and which forms part of a prestigious block over looking a yacht marina, is this highly finished seafront office space. It measures 160 square metres internally and enjoys the use of a front terrace which measures 20 square metres, where one can enjoy stunning views of the marina. This property includes air-condition throughout, an additional server room, a spacious kitchenette with seatings, and rest rooms. It can be rented out furnished at the indicated price, or unfurnished at a lower rate. Great property. Viewings are highly recommended

### **Features**

- ✓ Lift
- Entrance Hall
- Gypsum Plastering
- Skirting
- Double Glazed
- ✓ CCTV

- Ceramic Floor
- Soffit Ceilings
- ✓ A/C
- Server Room
- Balcony