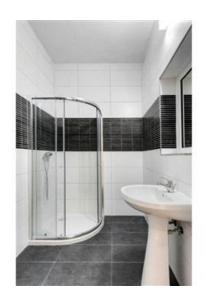

## Office Space - For Rent - Pieta

PIETA - Located in a central area, which is easily accessible and which forms part of a prestigious block over looking a yacht marina, is this highly finished seafront office space. It measures 160 square metres internally and enjoys the use of a front terrace which measures 20 square metres, where one can enjoy stunning views of the marina. This property includes air-condition throughout, an additional server room, a spacious kitchenette with seatings, and rest rooms. It can be rented out furnished at the indicated price, or unfurnished at a lower rate. Great property. Viewings are highly recommended