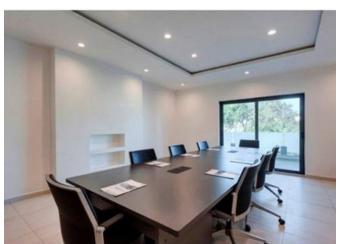

## Office Space - For Rent - Pieta

PIETA - Located in a central area, which is easily accessible and which forms part of a prestigious block over looking a yacht marina, is this highly finished seafront office space. It measures 160 square metres internally and enjoys the use of a front terrace which measures 20 square metres, where one can enjoy stunning views of the marina. This property includes air-condition throughout, an additional server room, a spacious kitchenette with seatings, and rest rooms. It can be rented out furnished at the indicated price, or unfurnished at a lower rate. Great property. Viewings are highly recommended