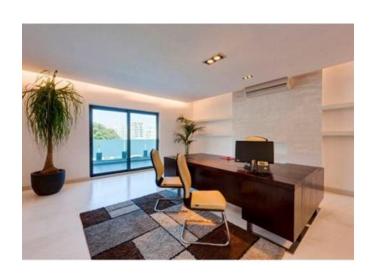

## Office Space - For Rent - Pieta

PIETA - Located in a central area, which is easily accessible and which forms part of a prestigious block over looking a yacht marina, is this highly finished seafront office space. It measures 160 square metres internally and enjoys the use of a front terrace which measures 20 square metres, where one can enjoy stunning views of the marina. This property includes air-condition throughout, an additional server room, a spacious kitchenette with seatings, and rest rooms. It can be rented out furnished at the indicated price, or unfurnished at a lower rate. Great property. Viewings are highly recommended