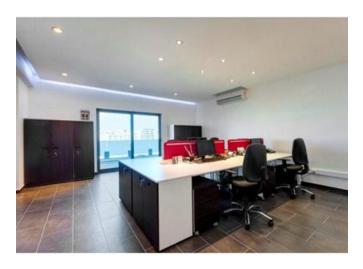

## Office Space - For Rent - Pieta

PIETA - Located in a central area, which is easily accessible and which forms part of a prestigious block over looking a yacht marina, is this highly finished seafront office space. It measures 160 square metres internally and enjoys the use of a front terrace which measures 20 square metres, where one can enjoy stunning views of the marina. This property includes air-condition throughout, an additional server room, a spacious kitchenette with seatings, and rest rooms. It can be rented out furnished at the indicated price, or unfurnished at a lower rate. Great property. Viewings are highly recommended