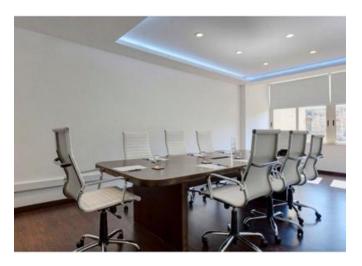

## Office Space - For Rent - Pieta

PIETA - Located in a central area, which is easily accessible and which forms part of a prestigious block over looking a yacht marina, is this highly finished seafront office space. It measures 160 square metres internally and enjoys the use of a front terrace which measures 20 square metres, where one can enjoy stunning views of the marina. This property includes air-condition throughout, an additional server room, a spacious kitchenette with seatings, and rest rooms. It can be rented out furnished at the indicated price, or unfurnished at a lower rate. Great property. Viewings are highly recommended