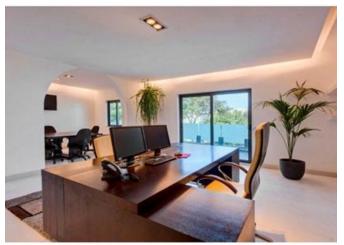

## Office Space - For Rent - Pieta

PIETA - Located in a central area, which is easily accessible and which forms part of a prestigious block over looking a yacht marina, is this highly finished seafront office space. It measures 160 square metres internally and enjoys the use of a front terrace which measures 20 square metres, where one can enjoy stunning views of the marina. This property includes air-condition throughout, an additional server room, a spacious kitchenette with seatings, and rest rooms. It can be rented out furnished at the indicated price, or unfurnished at a lower rate. Great property. Viewings are highly recommended