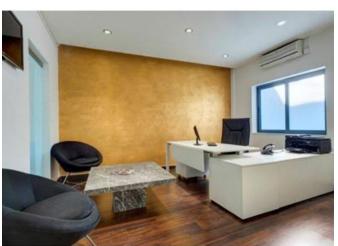

## Office Space - For Rent - Pieta

PIETA - Located in a central area, which is easily accessible and which forms part of a prestigious block over looking a yacht marina, is this highly finished seafront office space. It measures 160 square metres internally and enjoys the use of a front terrace which measures 20 square metres, where one can enjoy stunning views of the marina. This property includes air-condition throughout, an additional server room, a spacious kitchenette with seatings, and rest rooms. It can be rented out furnished at the indicated price, or unfurnished at a lower rate. Great property. Viewings are highly recommended