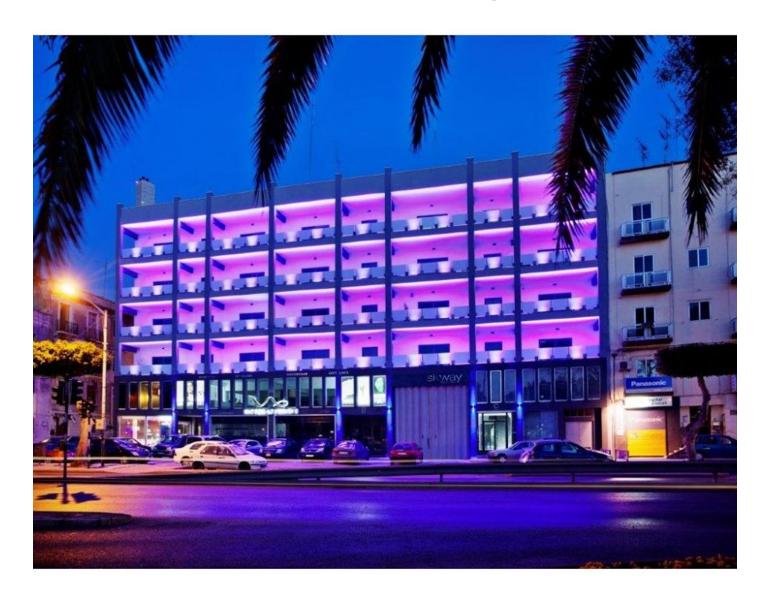

# Office Space - For Rent - Pieta

Located on the seafront with plenty of passing trade is this COMMERCIAL PROPERTY measuring 260 square metres. Finished to high standards and having optional parking. Viewings are highly recommended.