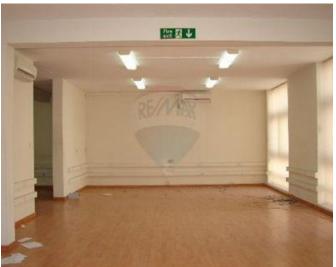

## Office Space - For Rent - Sliema

Located in the heart of this commercial centre is this OFFICE SPACE measuring 148 square metres and comprising of an entrance hall and reception area, one large open plan room, one smaller room, a kitchenette and two toilets. Great location and good value for money, viewings are recommended.