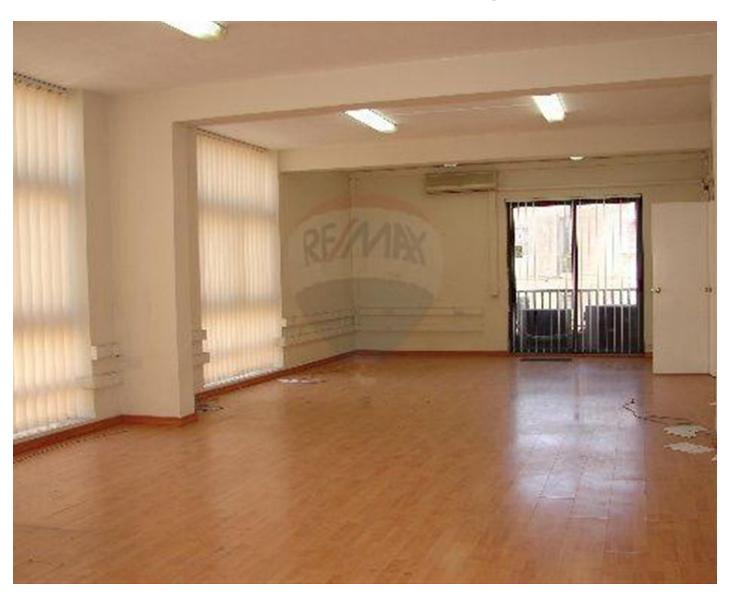

## Office Space - For Rent - Sliema

Located in the heart of this commercial centre is this OFFICE SPACE measuring 148 square metres and comprising of an entrance hall and reception area, one large open plan room, one smaller room, a kitchenette and two toilets. Great location and good value for money, viewings are recommended.