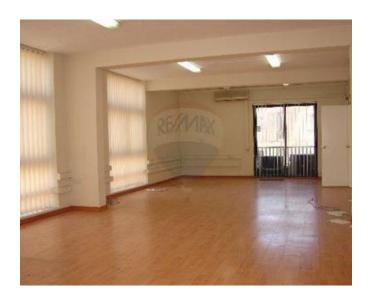

## Office Space - For Rent - Sliema

Located in the heart of this commercial centre is this OFFICE SPACE measuring 148 square metres and comprising of an entrance hall and reception area, one large open plan room, one smaller room, a kitchenette and two toilets. Great location and good value for money, viewings are recommended.