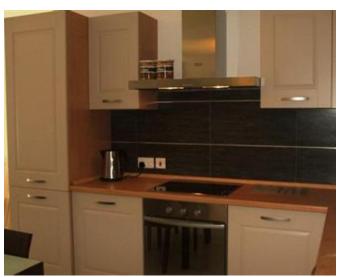

## **Apartment - For Rent - Sliema**

Brand new 2 bedroom luxurious 3rd floor apartment across one of Sliema's popular touristic areas. Close to swimming areas and close to all amenities. Fully equipped with all modern day gadgets, very well lit up with double glazed windows and balconies. Comprises of 1 double bedroom with ensuite shower room and one twin bedroom, both with air-condition. The apartment has a large kitchen / dining / living area, fully air-conditioned with state of the art modern lighting and decoration. The kitchen is fully equipped and complimented by a nice dining area, joining a cozy sitting room equipped with cable plasma screen. There is a separate bathroom with a washing machine. The property enjoys side sea views of Sliema's promenade. Prices include water and electricity, free local telephone calls, a remote lock up car space garage, lift.