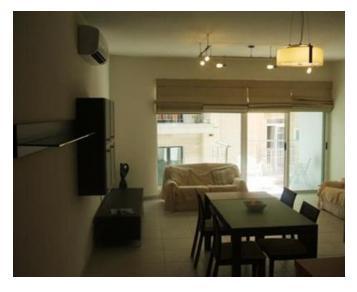

## **Apartment - For Rent - Sliema**

Brand new 2 bedroom luxurious 3rd floor apartment across one of Sliema's popular touristic areas. Close to swimming areas and close to all amenities. Fully equipped with all modern day gadgets, very well lit up with double glazed windows and balconies. Comprises of 1 double bedroom with ensuite shower room and one twin bedroom, both with air-condition. The apartment has a large kitchen / dining / living area, fully air-conditioned with state of the art modern lighting and decoration. The kitchen is fully equipped and complimented by a nice dining area, joining a cozy sitting room equipped with cable plasma screen. There is a separate bathroom with a washing machine. The property enjoys side sea views of Sliema's promenade. Prices include water and electricity, free local telephone calls, a remote lock up car space garage, lift.