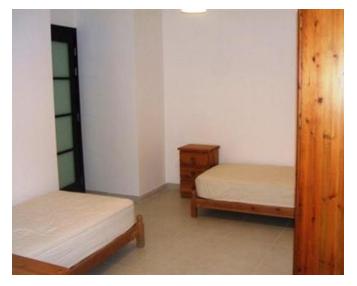

## **Apartment - For Rent - Sliema**

Brand new 2 bedroom luxurious 3rd floor apartment across one of Sliema's popular touristic areas. Close to swimming areas and close to all amenities. Fully equipped with all modern day gadgets, very well lit up with double glazed windows and balconies. Comprises of 1 double bedroom with ensuite shower room and one twin bedroom, both with air-condition. The apartment has a large kitchen / dining / living area, fully air-conditioned with state of the art modern lighting and decoration. The kitchen is fully equipped and complimented by a nice dining area, joining a cozy sitting room equipped with cable plasma screen. There is a separate bathroom with a washing machine. The property enjoys side sea views of Sliema's promenade. Prices include water and electricity, free local telephone calls, a remote lock up car space garage, lift.

### Rooms

✓ Bathroom : 0 x 0 m (0 m2)

✓ Kitchen: 0 x 0 m (0 m2)

✓ Living/Dining : 0 x 0 m (0 m2)

✓ Bathroom Ensuite : 0 x 0 m (0 m2)

Double Bedroom : 0 x 0 m (0 m2)

✓ Double Bedroom : 0 x 0 m (0 m2)