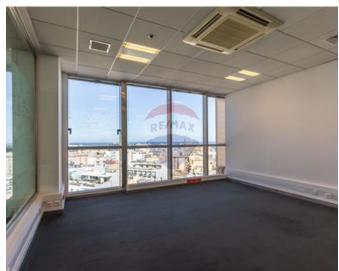

## Office Space - For Rent - St Julian's

A 300sqm office space located on the 10th floor and set in one of the most sought after locations and in state-of the-art Portomaso Business Tower. This is the tallest building on the island offering a 360-degree panoramic view of St. Julians, Spinola Bay, Sliema, beautiful town and sea views and views of the surrounding areas. This prestigious development offers excellent facilities such as a 24-hour reception desk, underground parking, stand-by back-up generators for uninterrupted business activity, technical support and much more. The Hilton Conference Centre is also conveniently adjacent to the Tower, adding another notch to the list of attributes this development enjoys. A prime business address.