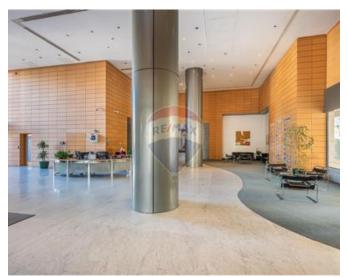

## Office Space - For Rent - St Julian's

A 300sqm office space located on the 10th floor and set in one of the most sought after locations and in state-of the-art Portomaso Business Tower. This is the tallest building on the island offering a 360-degree panoramic view of St. Julians, Spinola Bay, Sliema, beautiful town and sea views and views of the surrounding areas. This prestigious development offers excellent facilities such as a 24-hour reception desk, underground parking, stand-by back-up generators for uninterrupted business activity, technical support and much more. The Hilton Conference Centre is also conveniently adjacent to the Tower, adding another notch to the list of attributes this development enjoys. A prime business address.