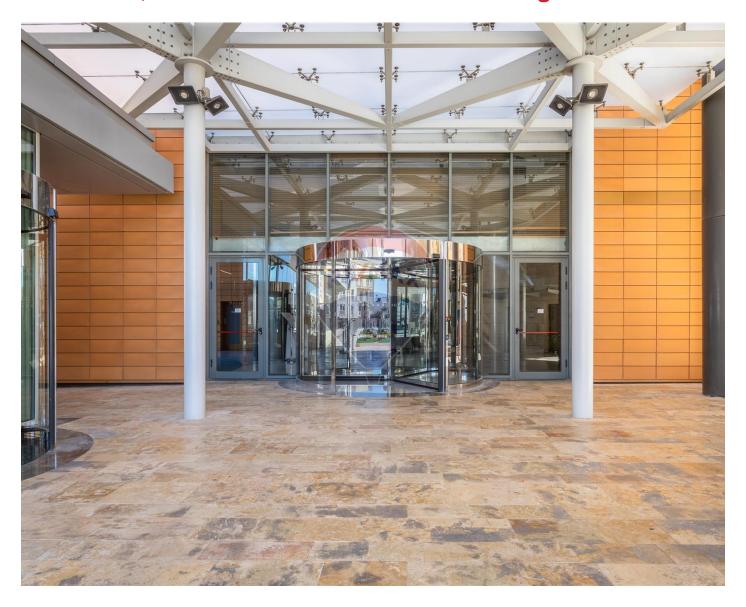

## Office Space - For Rent - St Julian's

A 300sqm office space located on the 10th floor and set in one of the most sought after locations and in state-of the-art Portomaso Business Tower. This is the tallest building on the island offering a 360-degree panoramic view of St. Julians, Spinola Bay, Sliema, beautiful town and sea views and views of the surrounding areas. This prestigious development offers excellent facilities such as a 24-hour reception desk, underground parking, stand-by back-up generators for uninterrupted business activity, technical support and much more. The Hilton Conference Centre is also conveniently adjacent to the Tower, adding another notch to the list of attributes this development enjoys. A prime business address.