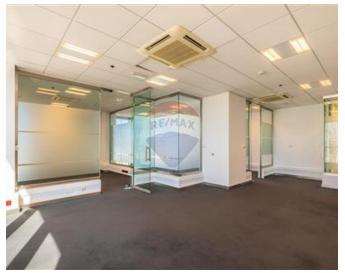

## Office Space - For Rent - St Julian's

A 300sqm office space located on the 10th floor and set in one of the most sought after locations and in state-of the-art Portomaso Business Tower. This is the tallest building on the island offering a 360-degree panoramic view of St. Julians, Spinola Bay, Sliema, beautiful town and sea views and views of the surrounding areas. This prestigious development offers excellent facilities such as a 24-hour reception desk, underground parking, stand-by back-up generators for uninterrupted business activity, technical support and much more. The Hilton Conference Centre is also conveniently adjacent to the Tower, adding another notch to the list of attributes this development enjoys. A prime business address.