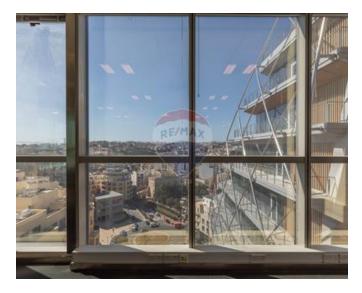

## Office Space - For Rent - St Julian's

A 300sqm office space located on the 10th floor and set in one of the most sought after locations and in state-of the-art Portomaso Business Tower. This is the tallest building on the island offering a 360-degree panoramic view of St. Julians, Spinola Bay, Sliema, beautiful town and sea views and views of the surrounding areas. This prestigious development offers excellent facilities such as a 24-hour reception desk, underground parking, stand-by back-up generators for uninterrupted business activity, technical support and much more. The Hilton Conference Centre is also conveniently adjacent to the Tower, adding another notch to the list of attributes this development enjoys. A prime business address.