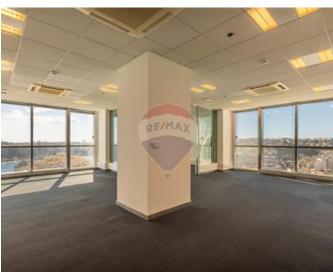

## Office Space - For Rent - St Julian's

A 300sqm office space located on the 10th floor and set in one of the most sought after locations and in state-of the-art Portomaso Business Tower. This is the tallest building on the island offering a 360-degree panoramic view of St. Julians, Spinola Bay, Sliema, beautiful town and sea views and views of the surrounding areas. This prestigious development offers excellent facilities such as a 24-hour reception desk, underground parking, stand-by back-up generators for uninterrupted business activity, technical support and much more. The Hilton Conference Centre is also conveniently adjacent to the Tower, adding another notch to the list of attributes this development enjoys. A prime business address.

## **Features**

- ✓ Lift
- Server Room
- Alarm System

- ✓ A/C
- Double Glazed