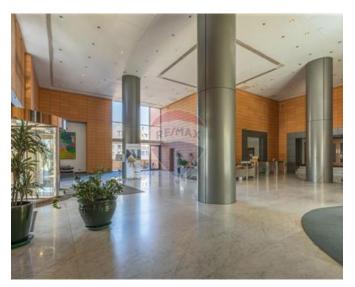

## Office Space - For Rent - St Julian's

A 300sqm office space located on the 10th floor and set in one of the most sought after locations and in state-of the-art Portomaso Business Tower. This is the tallest building on the island offering a 360-degree panoramic view of St. Julians, Spinola Bay, Sliema, beautiful town and sea views and views of the surrounding areas. This prestigious development offers excellent facilities such as a 24-hour reception desk, underground parking, stand-by back-up generators for uninterrupted business activity, technical support and much more. The Hilton Conference Centre is also conveniently adjacent to the Tower, adding another notch to the list of attributes this development enjoys. A prime business address.