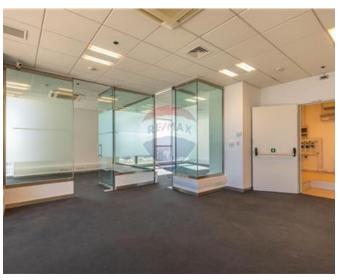

## Office Space - For Rent - St Julian's

A 300sqm office space located on the 10th floor and set in one of the most sought after locations and in state-of the-art Portomaso Business Tower. This is the tallest building on the island offering a 360-degree panoramic view of St. Julians, Spinola Bay, Sliema, beautiful town and sea views and views of the surrounding areas. This prestigious development offers excellent facilities such as a 24-hour reception desk, underground parking, stand-by back-up generators for uninterrupted business activity, technical support and much more. The Hilton Conference Centre is also conveniently adjacent to the Tower, adding another notch to the list of attributes this development enjoys. A prime business address.