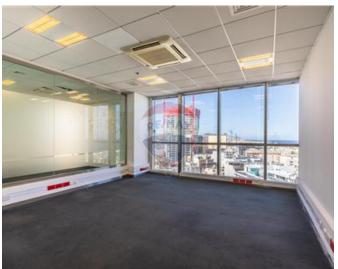

## Office Space - For Rent - St Julian's

A 300sqm office space located on the 10th floor and set in one of the most sought after locations and in state-of the-art Portomaso Business Tower. This is the tallest building on the island offering a 360-degree panoramic view of St. Julians, Spinola Bay, Sliema, beautiful town and sea views and views of the surrounding areas. This prestigious development offers excellent facilities such as a 24-hour reception desk, underground parking, stand-by back-up generators for uninterrupted business activity, technical support and much more. The Hilton Conference Centre is also conveniently adjacent to the Tower, adding another notch to the list of attributes this development enjoys. A prime business address.