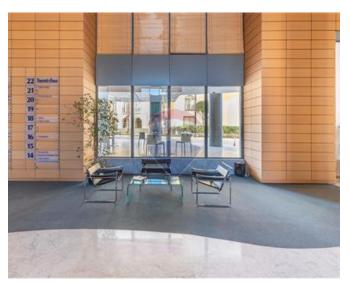

## Office Space - For Rent - St Julian's

A 300sqm office space located on the 10th floor and set in one of the most sought after locations and in state-of the-art Portomaso Business Tower. This is the tallest building on the island offering a 360-degree panoramic view of St. Julians, Spinola Bay, Sliema, beautiful town and sea views and views of the surrounding areas. This prestigious development offers excellent facilities such as a 24-hour reception desk, underground parking, stand-by back-up generators for uninterrupted business activity, technical support and much more. The Hilton Conference Centre is also conveniently adjacent to the Tower, adding another notch to the list of attributes this development enjoys. A prime business address.