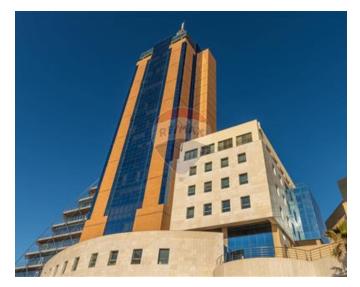

## Office Space - For Rent - St Julian's

A 300sqm office space located on the 10th floor and set in one of the most sought after locations and in state-of the-art Portomaso Business Tower. This is the tallest building on the island offering a 360-degree panoramic view of St. Julians, Spinola Bay, Sliema, beautiful town and sea views and views of the surrounding areas. This prestigious development offers excellent facilities such as a 24-hour reception desk, underground parking, stand-by back-up generators for uninterrupted business activity, technical support and much more. The Hilton Conference Centre is also conveniently adjacent to the Tower, adding another notch to the list of attributes this development enjoys. A prime business address.