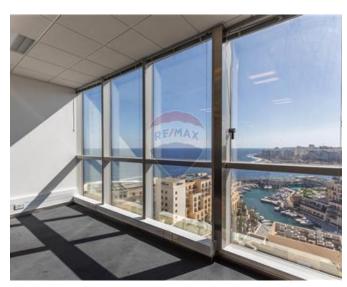

## Office Space - For Rent - St Julian's

A 300sqm office space located on the 10th floor and set in one of the most sought after locations and in state-of the-art Portomaso Business Tower. This is the tallest building on the island offering a 360-degree panoramic view of St. Julians, Spinola Bay, Sliema, beautiful town and sea views and views of the surrounding areas. This prestigious development offers excellent facilities such as a 24-hour reception desk, underground parking, stand-by back-up generators for uninterrupted business activity, technical support and much more. The Hilton Conference Centre is also conveniently adjacent to the Tower, adding another notch to the list of attributes this development enjoys. A prime business address.