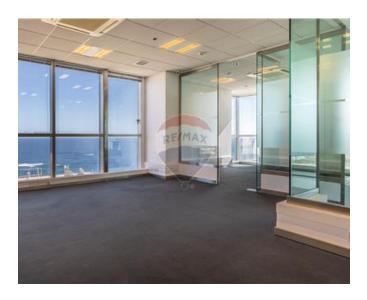

## Office Space - For Rent - St Julian's

A 300sqm office space located on the 10th floor and set in one of the most sought after locations and in state-of the-art Portomaso Business Tower. This is the tallest building on the island offering a 360-degree panoramic view of St. Julians, Spinola Bay, Sliema, beautiful town and sea views and views of the surrounding areas. This prestigious development offers excellent facilities such as a 24-hour reception desk, underground parking, stand-by back-up generators for uninterrupted business activity, technical support and much more. The Hilton Conference Centre is also conveniently adjacent to the Tower, adding another notch to the list of attributes this development enjoys. A prime business address.