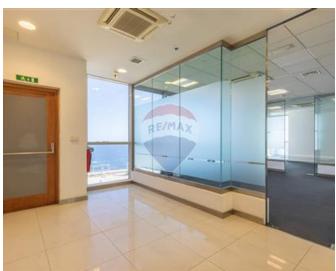

## Office Space - For Rent - St Julian's

A 300sqm office space located on the 10th floor and set in one of the most sought after locations and in state-of the-art Portomaso Business Tower. This is the tallest building on the island offering a 360-degree panoramic view of St. Julians, Spinola Bay, Sliema, beautiful town and sea views and views of the surrounding areas. This prestigious development offers excellent facilities such as a 24-hour reception desk, underground parking, stand-by back-up generators for uninterrupted business activity, technical support and much more. The Hilton Conference Centre is also conveniently adjacent to the Tower, adding another notch to the list of attributes this development enjoys. A prime business address.