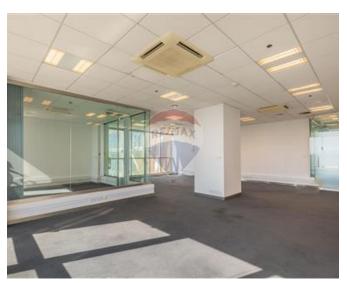

## Office Space - For Rent - St Julian's

A 300sqm office space located on the 10th floor and set in one of the most sought after locations and in state-of the-art Portomaso Business Tower. This is the tallest building on the island offering a 360-degree panoramic view of St. Julians, Spinola Bay, Sliema, beautiful town and sea views and views of the surrounding areas. This prestigious development offers excellent facilities such as a 24-hour reception desk, underground parking, stand-by back-up generators for uninterrupted business activity, technical support and much more. The Hilton Conference Centre is also conveniently adjacent to the Tower, adding another notch to the list of attributes this development enjoys. A prime business address.