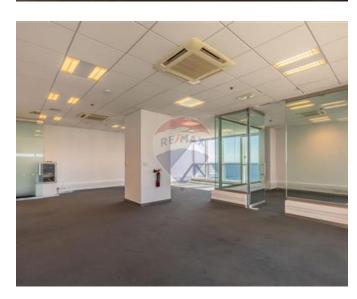

## Office Space - For Rent - St Julian's

A 300sqm office space located on the 10th floor and set in one of the most sought after locations and in state-of the-art Portomaso Business Tower. This is the tallest building on the island offering a 360-degree panoramic view of St. Julians, Spinola Bay, Sliema, beautiful town and sea views and views of the surrounding areas. This prestigious development offers excellent facilities such as a 24-hour reception desk, underground parking, stand-by back-up generators for uninterrupted business activity, technical support and much more. The Hilton Conference Centre is also conveniently adjacent to the Tower, adding another notch to the list of attributes this development enjoys. A prime business address.

## **Features**

- ✓ Lift
- Server Room
- Alarm System

- ✓ A/C
- Double Glazed