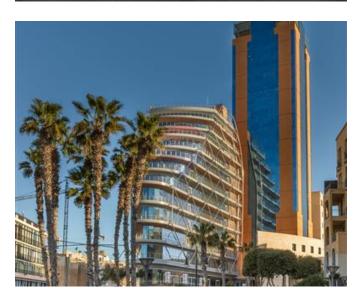

## Office Space - For Rent - St Julian's

A 300sqm office space located on the 10th floor and set in one of the most sought after locations and in state-of the-art Portomaso Business Tower. This is the tallest building on the island offering a 360-degree panoramic view of St. Julians, Spinola Bay, Sliema, beautiful town and sea views and views of the surrounding areas. This prestigious development offers excellent facilities such as a 24-hour reception desk, underground parking, stand-by back-up generators for uninterrupted business activity, technical support and much more. The Hilton Conference Centre is also conveniently adjacent to the Tower, adding another notch to the list of attributes this development enjoys. A prime business address.