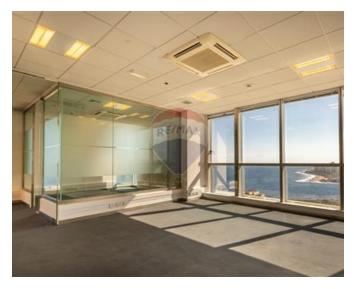

## Office Space - For Rent - St Julian's

A 300sqm office space located on the 10th floor and set in one of the most sought after locations and in state-of the-art Portomaso Business Tower. This is the tallest building on the island offering a 360-degree panoramic view of St. Julians, Spinola Bay, Sliema, beautiful town and sea views and views of the surrounding areas. This prestigious development offers excellent facilities such as a 24-hour reception desk, underground parking, stand-by back-up generators for uninterrupted business activity, technical support and much more. The Hilton Conference Centre is also conveniently adjacent to the Tower, adding another notch to the list of attributes this development enjoys. A prime business address.