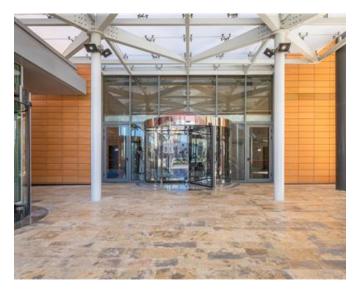

## Office Space - For Rent - St Julian's

A 300sqm office space located on the 10th floor and set in one of the most sought after locations and in state-of the-art Portomaso Business Tower. This is the tallest building on the island offering a 360-degree panoramic view of St. Julians, Spinola Bay, Sliema, beautiful town and sea views and views of the surrounding areas. This prestigious development offers excellent facilities such as a 24-hour reception desk, underground parking, stand-by back-up generators for uninterrupted business activity, technical support and much more. The Hilton Conference Centre is also conveniently adjacent to the Tower, adding another notch to the list of attributes this development enjoys. A prime business address.