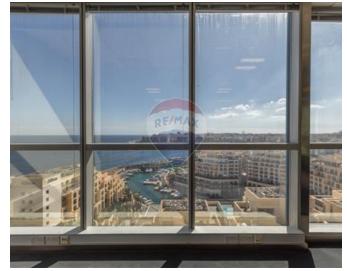

## Office Space - For Rent - St Julian's

A 300sqm office space located on the 10th floor and set in one of the most sought after locations and in state-of the-art Portomaso Business Tower. This is the tallest building on the island offering a 360-degree panoramic view of St. Julians, Spinola Bay, Sliema, beautiful town and sea views and views of the surrounding areas. This prestigious development offers excellent facilities such as a 24-hour reception desk, underground parking, stand-by back-up generators for uninterrupted business activity, technical support and much more. The Hilton Conference Centre is also conveniently adjacent to the Tower, adding another notch to the list of attributes this development enjoys. A prime business address.