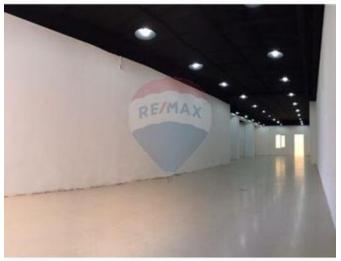

## **Shop - For Rent - Msida**

MSIDA - A 180sqm, open plan COMMERCIAL SPACE located very close to the university. This premises is highly finished and at semi-basement level, with a back yard. It currently has a commercial permit for a retail outlet and has great potential for a conversion to an office space. Highly recommended. Two parking spaces can be provided at an additional cost.