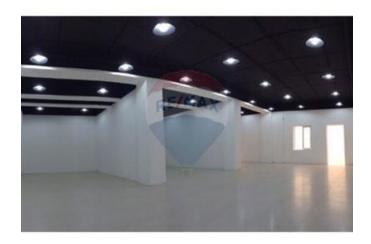

## **Shop - For Rent - Msida**

MSIDA - A 180sqm, open plan COMMERCIAL SPACE located very close to the university. This premises is highly finished and at semi-basement level, with a back yard. It currently has a commercial permit for a retail outlet and has great potential for a conversion to an office space. Highly recommended. Two parking spaces can be provided at an additional cost.