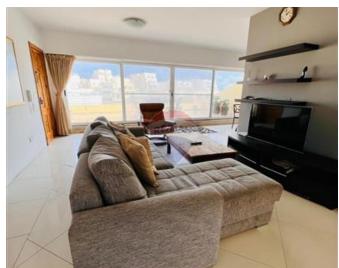

### Penthouse - For Sale - Sliema

SLIEMA (FONT GHADIR) - Large and bright Penthouse set on 260sqm. Accommodation comprises of an open plan kitchen / living / dining facing a 90sqm terrace which is reinforced for a jacuzzi or pool. One also find 3 large bedrooms (all with ensuite), a guest bathroom and a back terrace with laundry. An Optional One car lock-up garage included at basement level, freehold and with its own airspace.

#### Rooms

✓ Kitchen: 4 x 3 m (12 m2)

Living/Dining : 10 x 4.3 m (43 m2)

✓ Double Bedroom : 5 x 4 m (20 m2)

✓ Double Bedroom : 4 x 3.5 m (14 m2)

✓ Single Bedroom : 3.5 x 3 m (10.5 m2)

✓ Laundry: 4.5 x 2.2 m (9.9 m2)