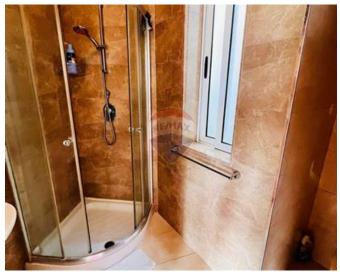

✓ Shower Ensuite : 3 x 2 m (6 m2)

✓ Shower Ensuite : 3 x 2 m (6 m2)

✓ Shower Ensuite : 3 x 2 m (6 m2)

Guest Toilet: 1.5 x 1.5 m (2.25 m2)