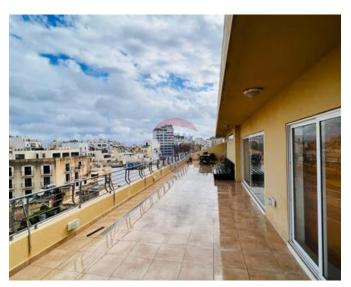

### Penthouse - For Sale - Sliema

SLIEMA (FONT GHADIR) - Large and bright Penthouse set on 260sqm. Accommodation comprises of an open plan kitchen / living / dining facing a 90sqm terrace which is reinforced for a jacuzzi or pool. One also find 3 large bedrooms (all with ensuite), a guest bathroom and a back terrace with laundry. An Optional One car lock-up garage included at basement level, freehold and with its own airspace.