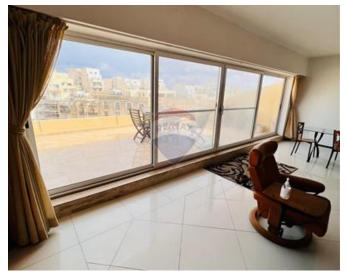

### Penthouse - For Sale - Sliema

SLIEMA (FONT GHADIR) - Large and bright Penthouse set on 260sqm. Accommodation comprises of an open plan kitchen / living / dining facing a 90sqm terrace which is reinforced for a jacuzzi or pool. One also find 3 large bedrooms (all with ensuite), a guest bathroom and a back terrace with laundry. An Optional One car lock-up garage included at basement level, freehold and with its own airspace.

#### Rooms

✓ Kitchen: 4 x 3 m (12 m2)

Living/Dining : 10 x 4.3 m (43 m2)

✓ Double Bedroom : 5 x 4 m (20 m2)

✓ Double Bedroom : 4 x 3.5 m (14 m2)

✓ Single Bedroom : 3.5 x 3 m (10.5 m2)

✓ Laundry: 4.5 x 2.2 m (9.9 m2)