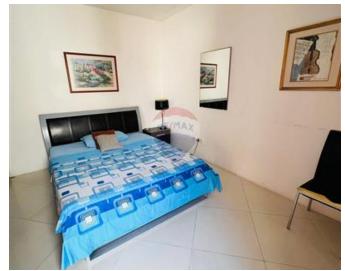

#### Rooms

✓ Kitchen: 4 x 3 m (12 m2)

Living/Dining : 10 x 4.3 m (43 m2)

✓ Double Bedroom : 5 x 4 m (20 m2)

✓ Double Bedroom : 4 x 3.5 m (14 m2)

✓ Single Bedroom : 3.5 x 3 m (10.5 m2)

✓ Laundry: 4.5 x 2.2 m (9.9 m2)