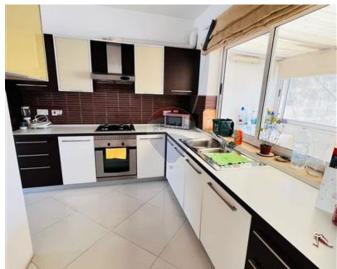

### Penthouse - For Sale - Sliema

SLIEMA (FONT GHADIR) - Large and bright Penthouse set on 260sqm. Accommodation comprises of an open plan kitchen / living / dining facing a 90sqm terrace which is reinforced for a jacuzzi or pool. One also find 3 large bedrooms (all with ensuite), a guest bathroom and a back terrace with laundry. An Optional One car lock-up garage included at basement level, freehold and with its own airspace.

#### Rooms

✓ Kitchen: 4 x 3 m (12 m2)

Living/Dining : 10 x 4.3 m (43 m2)

✓ Double Bedroom : 5 x 4 m (20 m2)

✓ Double Bedroom : 4 x 3.5 m (14 m2)

✓ Single Bedroom : 3.5 x 3 m (10.5 m2)

✓ Laundry: 4.5 x 2.2 m (9.9 m2)