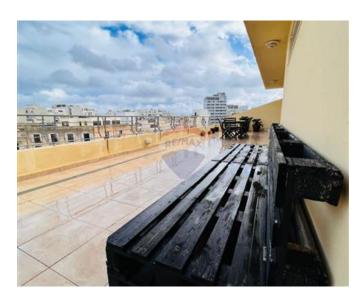

### Penthouse - For Sale - Sliema

SLIEMA (FONT GHADIR) - Large and bright Penthouse set on 260sqm. Accommodation comprises of an open plan kitchen / living / dining facing a 90sqm terrace which is reinforced for a jacuzzi or pool. One also find 3 large bedrooms (all with ensuite), a guest bathroom and a back terrace with laundry. An Optional One car lock-up garage included at basement level, freehold and with its own airspace.

#### **Features**

✓ Lift

En Suite

Terrace