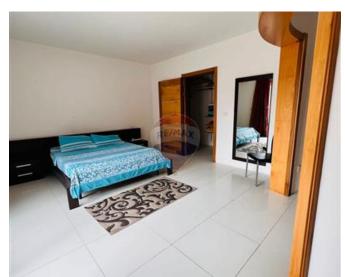

### Penthouse - For Sale - Sliema

SLIEMA (FONT GHADIR) - Large and bright Penthouse set on 260sqm. Accommodation comprises of an open plan kitchen / living / dining facing a 90sqm terrace which is reinforced for a jacuzzi or pool. One also find 3 large bedrooms (all with ensuite), a guest bathroom and a back terrace with laundry. An Optional One car lock-up garage included at basement level, freehold and with its own airspace.

#### Rooms

✓ Kitchen: 4 x 3 m (12 m2)

Living/Dining : 10 x 4.3 m (43 m2)

✓ Double Bedroom : 5 x 4 m (20 m2)

✓ Double Bedroom : 4 x 3.5 m (14 m2)

✓ Single Bedroom : 3.5 x 3 m (10.5 m2)

✓ Laundry: 4.5 x 2.2 m (9.9 m2)