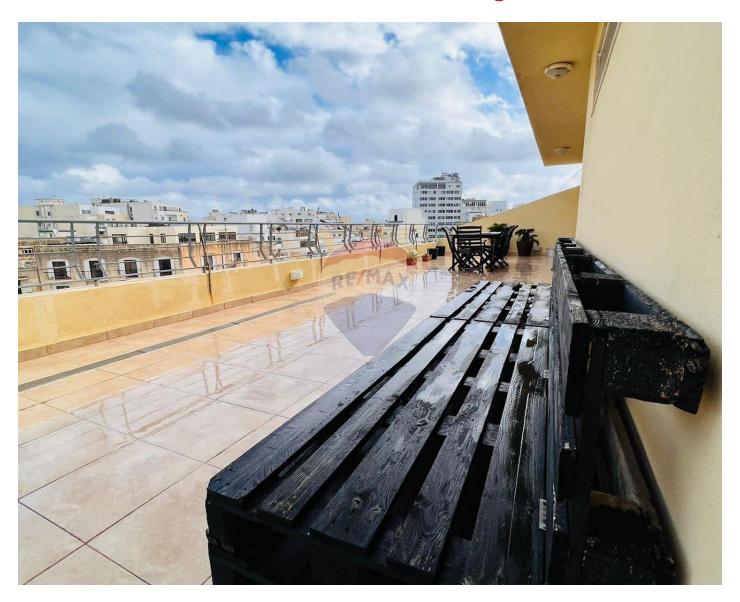

### Penthouse - For Sale - Sliema

SLIEMA (FONT GHADIR) - Large and bright Penthouse set on 260sqm. Accommodation comprises of an open plan kitchen / living / dining facing a 90sqm terrace which is reinforced for a jacuzzi or pool. One also find 3 large bedrooms (all with ensuite), a guest bathroom and a back terrace with laundry. An Optional One car lock-up garage included at basement level, freehold and with its own airspace.

#### **Features**

✓ Lift

En Suite

Terrace