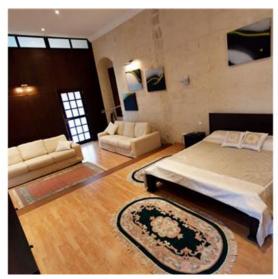

### Palazzo - For Sale - Qormi

The palazzo is an imposing building. Its large, airy rooms surround a huge internal courtyard on the ground floor which allows access to terraces overlooking an orchard. Upstairs, the palazzo has a chapel and birth room and even a spiral staircase leading up to a turret affording distant views of Mdina and Valletta. The dining room has an imposing table seating fourteen; its design inspired by the Knights of St. John era. The sitting room nearby has a welcoming fireplace and plenty of space for people to relax. The kitchen has been equipped with the latest modern equipment and is centrally located to be able to conveniently serve the courtyard, the dining room and the terrace. The meter-thick walls keep the interior cool in summer, and fireplaces in some of the rooms add warmth as well as atmosphere in winter. Excellent lighting adds magic to all the rooms, with subtle effects highlighting the vaulted ceilings, the vast arches, and the warmth of the Maltese limestone used throughout. In the outdoor areas the lighting comes into its own, creating a mesmerising romantic effect, with light and shadows through the trees and plants, the fountains and sculptures. A sunny south-facing terrace overlooks a back garden full of established fruit trees, and a larger walled garden below. On one side, you can see an ancient carving of the God of the Winds and various engravings of ancient galleys. There are 260 fruit trees in all and the original stone irrigation canals were restored and are back in operation.