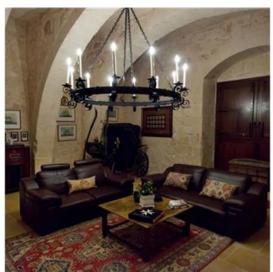

### Palazzo - For Sale - Qormi

The palazzo is an imposing building. Its large, airy rooms surround a huge internal courtyard on the ground floor which allows access to terraces overlooking an orchard. Upstairs, the palazzo has a chapel and birth room and even a spiral staircase leading up to a turret affording distant views of Mdina and Valletta. The dining room has an imposing table seating fourteen; its design inspired by the Knights of St. John era. The sitting room nearby has a welcoming fireplace and plenty of space for people to relax. The kitchen has been equipped with the latest modern equipment and is centrally located to be able to conveniently serve the courtyard, the dining room and the terrace. The meter-thick walls keep the interior cool in summer, and fireplaces in some of the rooms add warmth as well as atmosphere in winter. Excellent lighting adds magic to all the rooms, with subtle effects highlighting the vaulted ceilings, the vast arches, and the warmth of the Maltese limestone used throughout. In the outdoor areas the lighting comes into its own, creating a mesmerising romantic effect, with light and shadows through the trees and plants, the fountains and sculptures. A sunny south-facing terrace overlooks a back garden full of established fruit trees, and a larger walled garden below. On one side, you can see an ancient carving of the God of the Winds and various engravings of ancient galleys. There are 260 fruit trees in all and the original stone irrigation canals were restored and are back in operation.