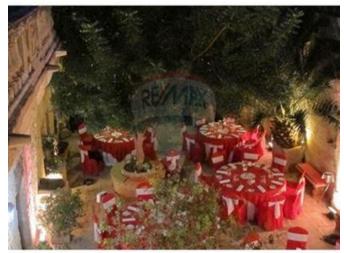

### Palazzo - For Sale - Qormi

The palazzo is an imposing building. Its large, airy rooms surround a huge internal courtyard on the ground floor which allows access to terraces overlooking an orchard. Upstairs, the palazzo has a chapel and birth room and even a spiral staircase leading up to a turret affording distant views of Mdina and Valletta. The dining room has an imposing table seating fourteen; its design inspired by the Knights of St. John era. The sitting room nearby has a welcoming fireplace and plenty of space for people to relax. The kitchen has been equipped with the latest modern equipment and is centrally located to be able to conveniently serve the courtyard, the dining room and the terrace. The meter-thick walls keep the interior cool in summer, and fireplaces in some of the rooms add warmth as well as atmosphere in winter. Excellent lighting adds magic to all the rooms, with subtle effects highlighting the vaulted ceilings, the vast arches, and the warmth of the Maltese limestone used throughout. In the outdoor areas the lighting comes into its own, creating a mesmerising romantic effect, with light and shadows through the trees and plants, the fountains and sculptures. A sunny south-facing terrace overlooks a back garden full of established fruit trees, and a larger walled garden below. On one side, you can see an ancient carving of the God of the Winds and various engravings of ancient galleys. There are 260 fruit trees in all and the original stone irrigation canals were restored and are back in operation.