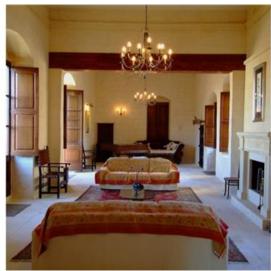

### Palazzo - For Sale - Qormi

The palazzo is an imposing building. Its large, airy rooms surround a huge internal courtyard on the ground floor which allows access to terraces overlooking an orchard. Upstairs, the palazzo has a chapel and birth room and even a spiral staircase leading up to a turret affording distant views of Mdina and Valletta. The dining room has an imposing table seating fourteen; its design inspired by the Knights of St. John era. The sitting room nearby has a welcoming fireplace and plenty of space for people to relax. The kitchen has been equipped with the latest modern equipment and is centrally located to be able to conveniently serve the courtyard, the dining room and the terrace. The meter-thick walls keep the interior cool in summer, and fireplaces in some of the rooms add warmth as well as atmosphere in winter. Excellent lighting adds magic to all the rooms, with subtle effects highlighting the vaulted ceilings, the vast arches, and the warmth of the Maltese limestone used throughout. In the outdoor areas the lighting comes into its own, creating a mesmerising romantic effect, with light and shadows through the trees and plants, the fountains and sculptures. A sunny south-facing terrace overlooks a back garden full of established fruit trees, and a larger walled garden below. On one side, you can see an ancient carving of the God of the Winds and various engravings of ancient galleys. There are 260 fruit trees in all and the original stone irrigation canals were restored and are back in operation.