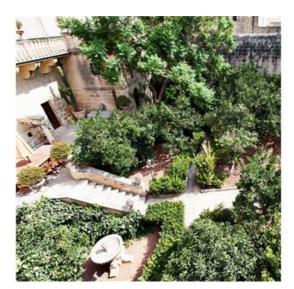

### Palazzo - For Sale - Qormi

The palazzo is an imposing building. Its large, airy rooms surround a huge internal courtyard on the ground floor which allows access to terraces overlooking an orchard. Upstairs, the palazzo has a chapel and birth room and even a spiral staircase leading up to a turret affording distant views of Mdina and Valletta. The dining room has an imposing table seating fourteen; its design inspired by the Knights of St. John era. The sitting room nearby has a welcoming fireplace and plenty of space for people to relax. The kitchen has been equipped with the latest modern equipment and is centrally located to be able to conveniently serve the courtyard, the dining room and the terrace. The meter-thick walls keep the interior cool in summer, and fireplaces in some of the rooms add warmth as well as atmosphere in winter. Excellent lighting adds magic to all the rooms, with subtle effects highlighting the vaulted ceilings, the vast arches, and the warmth of the Maltese limestone used throughout. In the outdoor areas the lighting comes into its own, creating a mesmerising romantic effect, with light and shadows through the trees and plants, the fountains and sculptures. A sunny south-facing terrace overlooks a back garden full of established fruit trees, and a larger walled garden below. On one side, you can see an ancient carving of the God of the Winds and various engravings of ancient galleys. There are 260 fruit trees in all and the original stone irrigation canals were restored and are back in operation.