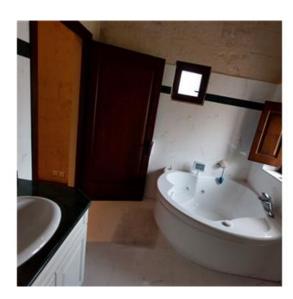

### Palazzo - For Sale - Qormi

The palazzo is an imposing building. Its large, airy rooms surround a huge internal courtyard on the ground floor which allows access to terraces overlooking an orchard. Upstairs, the palazzo has a chapel and birth room and even a spiral staircase leading up to a turret affording distant views of Mdina and Valletta. The dining room has an imposing table seating fourteen; its design inspired by the Knights of St. John era. The sitting room nearby has a welcoming fireplace and plenty of space for people to relax. The kitchen has been equipped with the latest modern equipment and is centrally located to be able to conveniently serve the courtyard, the dining room and the terrace. The meter-thick walls keep the interior cool in summer, and fireplaces in some of the rooms add warmth as well as atmosphere in winter. Excellent lighting adds magic to all the rooms, with subtle effects highlighting the vaulted ceilings, the vast arches, and the warmth of the Maltese limestone used throughout. In the outdoor areas the lighting comes into its own, creating a mesmerising romantic effect, with light and shadows through the trees and plants, the fountains and sculptures. A sunny south-facing terrace overlooks a back garden full of established fruit trees, and a larger walled garden below. On one side, you can see an ancient carving of the God of the Winds and various engravings of ancient galleys. There are 260 fruit trees in all and the original stone irrigation canals were restored and are back in operation.