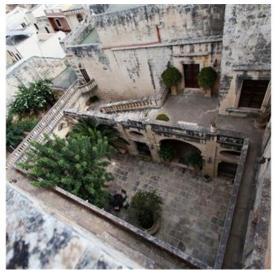

### Palazzo - For Sale - Qormi

The palazzo is an imposing building. Its large, airy rooms surround a huge internal courtyard on the ground floor which allows access to terraces overlooking an orchard. Upstairs, the palazzo has a chapel and birth room and even a spiral staircase leading up to a turret affording distant views of Mdina and Valletta. The dining room has an imposing table seating fourteen; its design inspired by the Knights of St. John era. The sitting room nearby has a welcoming fireplace and plenty of space for people to relax. The kitchen has been equipped with the latest modern equipment and is centrally located to be able to conveniently serve the courtyard, the dining room and the terrace. The meter-thick walls keep the interior cool in summer, and fireplaces in some of the rooms add warmth as well as atmosphere in winter. Excellent lighting adds magic to all the rooms, with subtle effects highlighting the vaulted ceilings, the vast arches, and the warmth of the Maltese limestone used throughout. In the outdoor areas the lighting comes into its own, creating a mesmerising romantic effect, with light and shadows through the trees and plants, the fountains and sculptures. A sunny south-facing terrace overlooks a back garden full of established fruit trees, and a larger walled garden below. On one side, you can see an ancient carving of the God of the Winds and various engravings of ancient galleys. There are 260 fruit trees in all and the original stone irrigation canals were restored and are back in operation.