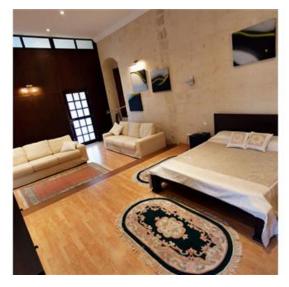

### Palazzo - For Sale - Qormi

The palazzo is an imposing building. Its large, airy rooms surround a huge internal courtyard on the ground floor which allows access to terraces overlooking an orchard. Upstairs, the palazzo has a chapel and birth room and even a spiral staircase leading up to a turret affording distant views of Mdina and Valletta. The dining room has an imposing table seating fourteen; its design inspired by the Knights of St. John era. The sitting room nearby has a welcoming fireplace and plenty of space for people to relax. The kitchen has been equipped with the latest modern equipment and is centrally located to be able to conveniently serve the courtyard, the dining room and the terrace. The meter-thick walls keep the interior cool in summer, and fireplaces in some of the rooms add warmth as well as atmosphere in winter. Excellent lighting adds magic to all the rooms, with subtle effects highlighting the vaulted ceilings, the vast arches, and the warmth of the Maltese limestone used throughout. In the outdoor areas the lighting comes into its own, creating a mesmerising romantic effect, with light and shadows through the trees and plants, the fountains and sculptures. A sunny south-facing terrace overlooks a back garden full of established fruit trees, and a larger walled garden below. On one side, you can see an ancient carving of the God of the Winds and various engravings of ancient galleys. There are 260 fruit trees in all and the original stone irrigation canals were restored and are back in operation.