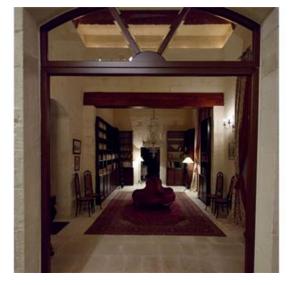

### Palazzo - For Sale - Qormi

The palazzo is an imposing building. Its large, airy rooms surround a huge internal courtyard on the ground floor which allows access to terraces overlooking an orchard. Upstairs, the palazzo has a chapel and birth room and even a spiral staircase leading up to a turret affording distant views of Mdina and Valletta. The dining room has an imposing table seating fourteen; its design inspired by the Knights of St. John era. The sitting room nearby has a welcoming fireplace and plenty of space for people to relax. The kitchen has been equipped with the latest modern equipment and is centrally located to be able to conveniently serve the courtyard, the dining room and the terrace. The meter-thick walls keep the interior cool in summer, and fireplaces in some of the rooms add warmth as well as atmosphere in winter. Excellent lighting adds magic to all the rooms, with subtle effects highlighting the vaulted ceilings, the vast arches, and the warmth of the Maltese limestone used throughout. In the outdoor areas the lighting comes into its own, creating a mesmerising romantic effect, with light and shadows through the trees and plants, the fountains and sculptures. A sunny south-facing terrace overlooks a back garden full of established fruit trees, and a larger walled garden below. On one side, you can see an ancient carving of the God of the Winds and various engravings of ancient galleys. There are 260 fruit trees in all and the original stone irrigation canals were restored and are back in operation.