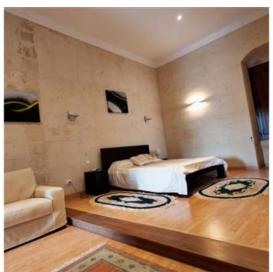

### Palazzo - For Sale - Qormi

The palazzo is an imposing building. Its large, airy rooms surround a huge internal courtyard on the ground floor which allows access to terraces overlooking an orchard. Upstairs, the palazzo has a chapel and birth room and even a spiral staircase leading up to a turret affording distant views of Mdina and Valletta. The dining room has an imposing table seating fourteen; its design inspired by the Knights of St. John era. The sitting room nearby has a welcoming fireplace and plenty of space for people to relax. The kitchen has been equipped with the latest modern equipment and is centrally located to be able to conveniently serve the courtyard, the dining room and the terrace. The meter-thick walls keep the interior cool in summer, and fireplaces in some of the rooms add warmth as well as atmosphere in winter. Excellent lighting adds magic to all the rooms, with subtle effects highlighting the vaulted ceilings, the vast arches, and the warmth of the Maltese limestone used throughout. In the outdoor areas the lighting comes into its own, creating a mesmerising romantic effect, with light and shadows through the trees and plants, the fountains and sculptures. A sunny south-facing terrace overlooks a back garden full of established fruit trees, and a larger walled garden below. On one side, you can see an ancient carving of the God of the Winds and various engravings of ancient galleys. There are 260 fruit trees in all and the original stone irrigation canals were restored and are back in operation.