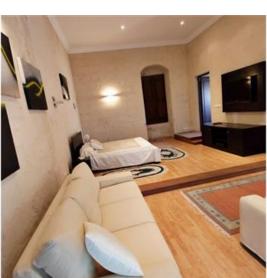

### Palazzo - For Sale - Qormi

The palazzo is an imposing building. Its large, airy rooms surround a huge internal courtyard on the ground floor which allows access to terraces overlooking an orchard. Upstairs, the palazzo has a chapel and birth room and even a spiral staircase leading up to a turret affording distant views of Mdina and Valletta. The dining room has an imposing table seating fourteen; its design inspired by the Knights of St. John era. The sitting room nearby has a welcoming fireplace and plenty of space for people to relax. The kitchen has been equipped with the latest modern equipment and is centrally located to be able to conveniently serve the courtyard, the dining room and the terrace. The meter-thick walls keep the interior cool in summer, and fireplaces in some of the rooms add warmth as well as atmosphere in winter. Excellent lighting adds magic to all the rooms, with subtle effects highlighting the vaulted ceilings, the vast arches, and the warmth of the Maltese limestone used throughout. In the outdoor areas the lighting comes into its own, creating a mesmerising romantic effect, with light and shadows through the trees and plants, the fountains and sculptures. A sunny south-facing terrace overlooks a back garden full of established fruit trees, and a larger walled garden below. On one side, you can see an ancient carving of the God of the Winds and various engravings of ancient galleys. There are 260 fruit trees in all and the original stone irrigation canals were restored and are back in operation.