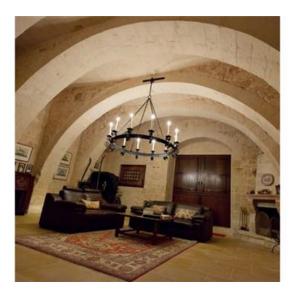

### Palazzo - For Sale - Qormi

The palazzo is an imposing building. Its large, airy rooms surround a huge internal courtyard on the ground floor which allows access to terraces overlooking an orchard. Upstairs, the palazzo has a chapel and birth room and even a spiral staircase leading up to a turret affording distant views of Mdina and Valletta. The dining room has an imposing table seating fourteen; its design inspired by the Knights of St. John era. The sitting room nearby has a welcoming fireplace and plenty of space for people to relax. The kitchen has been equipped with the latest modern equipment and is centrally located to be able to conveniently serve the courtyard, the dining room and the terrace. The meter-thick walls keep the interior cool in summer, and fireplaces in some of the rooms add warmth as well as atmosphere in winter. Excellent lighting adds magic to all the rooms, with subtle effects highlighting the vaulted ceilings, the vast arches, and the warmth of the Maltese limestone used throughout. In the outdoor areas the lighting comes into its own, creating a mesmerising romantic effect, with light and shadows through the trees and plants, the fountains and sculptures. A sunny south-facing terrace overlooks a back garden full of established fruit trees, and a larger walled garden below. On one side, you can see an ancient carving of the God of the Winds and various engravings of ancient galleys. There are 260 fruit trees in all and the original stone irrigation canals were restored and are back in operation.