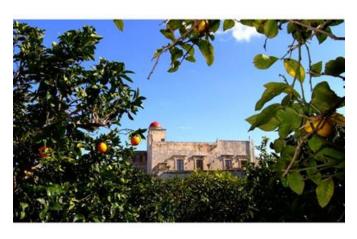

### Palazzo - For Sale - Qormi

The palazzo is an imposing building. Its large, airy rooms surround a huge internal courtyard on the ground floor which allows access to terraces overlooking an orchard. Upstairs, the palazzo has a chapel and birth room and even a spiral staircase leading up to a turret affording distant views of Mdina and Valletta. The dining room has an imposing table seating fourteen; its design inspired by the Knights of St. John era. The sitting room nearby has a welcoming fireplace and plenty of space for people to relax. The kitchen has been equipped with the latest modern equipment and is centrally located to be able to conveniently serve the courtyard, the dining room and the terrace. The meter-thick walls keep the interior cool in summer, and fireplaces in some of the rooms add warmth as well as atmosphere in winter. Excellent lighting adds magic to all the rooms, with subtle effects highlighting the vaulted ceilings, the vast arches, and the warmth of the Maltese limestone used throughout. In the outdoor areas the lighting comes into its own, creating a mesmerising romantic effect, with light and shadows through the trees and plants, the fountains and sculptures. A sunny south-facing terrace overlooks a back garden full of established fruit trees, and a larger walled garden below. On one side, you can see an ancient carving of the God of the Winds and various engravings of ancient galleys. There are 260 fruit trees in all and the original stone irrigation canals were restored and are back in operation.