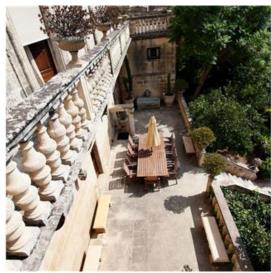

### Palazzo - For Sale - Qormi

The palazzo is an imposing building. Its large, airy rooms surround a huge internal courtyard on the ground floor which allows access to terraces overlooking an orchard. Upstairs, the palazzo has a chapel and birth room and even a spiral staircase leading up to a turret affording distant views of Mdina and Valletta. The dining room has an imposing table seating fourteen; its design inspired by the Knights of St. John era. The sitting room nearby has a welcoming fireplace and plenty of space for people to relax. The kitchen has been equipped with the latest modern equipment and is centrally located to be able to conveniently serve the courtyard, the dining room and the terrace. The meter-thick walls keep the interior cool in summer, and fireplaces in some of the rooms add warmth as well as atmosphere in winter. Excellent lighting adds magic to all the rooms, with subtle effects highlighting the vaulted ceilings, the vast arches, and the warmth of the Maltese limestone used throughout. In the outdoor areas the lighting comes into its own, creating a mesmerising romantic effect, with light and shadows through the trees and plants, the fountains and sculptures. A sunny south-facing terrace overlooks a back garden full of established fruit trees, and a larger walled garden below. On one side, you can see an ancient carving of the God of the Winds and various engravings of ancient galleys. There are 260 fruit trees in all and the original stone irrigation canals were restored and are back in operation.