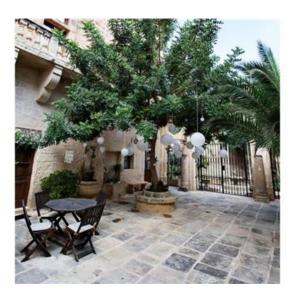

### Palazzo - For Sale - Qormi

The palazzo is an imposing building. Its large, airy rooms surround a huge internal courtyard on the ground floor which allows access to terraces overlooking an orchard. Upstairs, the palazzo has a chapel and birth room and even a spiral staircase leading up to a turret affording distant views of Mdina and Valletta. The dining room has an imposing table seating fourteen; its design inspired by the Knights of St. John era. The sitting room nearby has a welcoming fireplace and plenty of space for people to relax. The kitchen has been equipped with the latest modern equipment and is centrally located to be able to conveniently serve the courtyard, the dining room and the terrace. The meter-thick walls keep the interior cool in summer, and fireplaces in some of the rooms add warmth as well as atmosphere in winter. Excellent lighting adds magic to all the rooms, with subtle effects highlighting the vaulted ceilings, the vast arches, and the warmth of the Maltese limestone used throughout. In the outdoor areas the lighting comes into its own, creating a mesmerising romantic effect, with light and shadows through the trees and plants, the fountains and sculptures. A sunny south-facing terrace overlooks a back garden full of established fruit trees, and a larger walled garden below. On one side, you can see an ancient carving of the God of the Winds and various engravings of ancient galleys. There are 260 fruit trees in all and the original stone irrigation canals were restored and are back in operation.