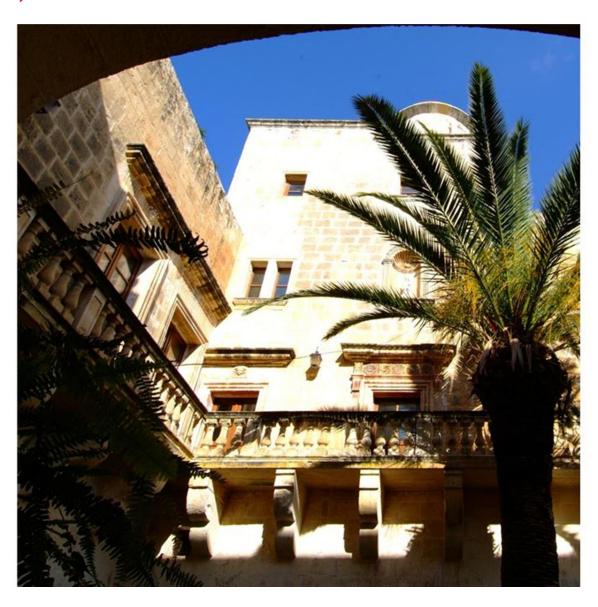

### Palazzo - For Sale - Qormi

The palazzo is an imposing building. Its large, airy rooms surround a huge internal courtyard on the ground floor which allows access to terraces overlooking an orchard. Upstairs, the palazzo has a chapel and birth room and even a spiral staircase leading up to a turret affording distant views of Mdina and Valletta. The dining room has an imposing table seating fourteen; its design inspired by the Knights of St. John era. The sitting room nearby has a welcoming fireplace and plenty of space for people to relax. The kitchen has been equipped with the latest modern equipment and is centrally located to be able to conveniently serve the courtyard, the dining room and the terrace. The meter-thick walls keep the interior cool in summer, and fireplaces in some of the rooms add warmth as well as atmosphere in winter. Excellent lighting adds magic to all the rooms, with subtle effects highlighting the vaulted ceilings, the vast arches, and the warmth of the Maltese limestone used throughout. In the outdoor areas the lighting comes into its own, creating a mesmerising romantic effect, with light and shadows through the trees and plants, the fountains and sculptures. A sunny south-facing terrace overlooks a back garden full of established fruit trees, and a larger walled garden below. On one side, you can see an ancient carving of the God of the Winds and various engravings of ancient galleys. There are 260 fruit trees in all and the original stone irrigation canals were restored and are back in operation.