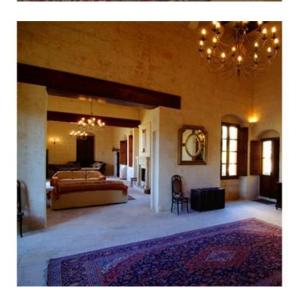

### Palazzo - For Sale - Qormi

The palazzo is an imposing building. Its large, airy rooms surround a huge internal courtyard on the ground floor which allows access to terraces overlooking an orchard. Upstairs, the palazzo has a chapel and birth room and even a spiral staircase leading up to a turret affording distant views of Mdina and Valletta. The dining room has an imposing table seating fourteen; its design inspired by the Knights of St. John era. The sitting room nearby has a welcoming fireplace and plenty of space for people to relax. The kitchen has been equipped with the latest modern equipment and is centrally located to be able to conveniently serve the courtyard, the dining room and the terrace. The meter-thick walls keep the interior cool in summer, and fireplaces in some of the rooms add warmth as well as atmosphere in winter. Excellent lighting adds magic to all the rooms, with subtle effects highlighting the vaulted ceilings, the vast arches, and the warmth of the Maltese limestone used throughout. In the outdoor areas the lighting comes into its own, creating a mesmerising romantic effect, with light and shadows through the trees and plants, the fountains and sculptures. A sunny south-facing terrace overlooks a back garden full of established fruit trees, and a larger walled garden below. On one side, you can see an ancient carving of the God of the Winds and various engravings of ancient galleys. There are 260 fruit trees in all and the original stone irrigation canals were restored and are back in operation.