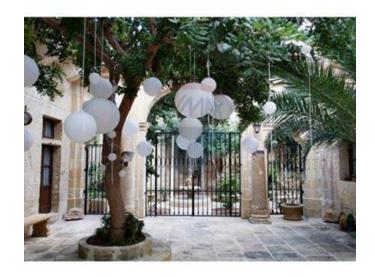

### Palazzo - For Sale - Qormi

The palazzo is an imposing building. Its large, airy rooms surround a huge internal courtyard on the ground floor which allows access to terraces overlooking an orchard. Upstairs, the palazzo has a chapel and birth room and even a spiral staircase leading up to a turret affording distant views of Mdina and Valletta. The dining room has an imposing table seating fourteen; its design inspired by the Knights of St. John era. The sitting room nearby has a welcoming fireplace and plenty of space for people to relax. The kitchen has been equipped with the latest modern equipment and is centrally located to be able to conveniently serve the courtyard, the dining room and the terrace. The meter-thick walls keep the interior cool in summer, and fireplaces in some of the rooms add warmth as well as atmosphere in winter. Excellent lighting adds magic to all the rooms, with subtle effects highlighting the vaulted ceilings, the vast arches, and the warmth of the Maltese limestone used throughout. In the outdoor areas the lighting comes into its own, creating a mesmerising romantic effect, with light and shadows through the trees and plants, the fountains and sculptures. A sunny south-facing terrace overlooks a back garden full of established fruit trees, and a larger walled garden below. On one side, you can see an ancient carving of the God of the Winds and various engravings of ancient galleys. There are 260 fruit trees in all and the original stone irrigation canals were restored and are back in operation.