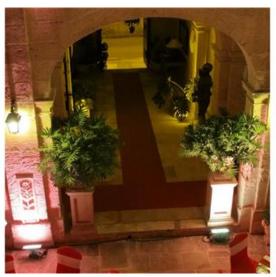

### Palazzo - For Sale - Qormi

The palazzo is an imposing building. Its large, airy rooms surround a huge internal courtyard on the ground floor which allows access to terraces overlooking an orchard. Upstairs, the palazzo has a chapel and birth room and even a spiral staircase leading up to a turret affording distant views of Mdina and Valletta. The dining room has an imposing table seating fourteen; its design inspired by the Knights of St. John era. The sitting room nearby has a welcoming fireplace and plenty of space for people to relax. The kitchen has been equipped with the latest modern equipment and is centrally located to be able to conveniently serve the courtyard, the dining room and the terrace. The meter-thick walls keep the interior cool in summer, and fireplaces in some of the rooms add warmth as well as atmosphere in winter. Excellent lighting adds magic to all the rooms, with subtle effects highlighting the vaulted ceilings, the vast arches, and the warmth of the Maltese limestone used throughout. In the outdoor areas the lighting comes into its own, creating a mesmerising romantic effect, with light and shadows through the trees and plants, the fountains and sculptures. A sunny south-facing terrace overlooks a back garden full of established fruit trees, and a larger walled garden below. On one side, you can see an ancient carving of the God of the Winds and various engravings of ancient galleys. There are 260 fruit trees in all and the original stone irrigation canals were restored and are back in operation.