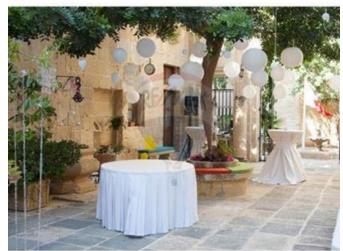

### Palazzo - For Sale - Qormi

The palazzo is an imposing building. Its large, airy rooms surround a huge internal courtyard on the ground floor which allows access to terraces overlooking an orchard. Upstairs, the palazzo has a chapel and birth room and even a spiral staircase leading up to a turret affording distant views of Mdina and Valletta. The dining room has an imposing table seating fourteen; its design inspired by the Knights of St. John era. The sitting room nearby has a welcoming fireplace and plenty of space for people to relax. The kitchen has been equipped with the latest modern equipment and is centrally located to be able to conveniently serve the courtyard, the dining room and the terrace. The meter-thick walls keep the interior cool in summer, and fireplaces in some of the rooms add warmth as well as atmosphere in winter. Excellent lighting adds magic to all the rooms, with subtle effects highlighting the vaulted ceilings, the vast arches, and the warmth of the Maltese limestone used throughout. In the outdoor areas the lighting comes into its own, creating a mesmerising romantic effect, with light and shadows through the trees and plants, the fountains and sculptures. A sunny south-facing terrace overlooks a back garden full of established fruit trees, and a larger walled garden below. On one side, you can see an ancient carving of the God of the Winds and various engravings of ancient galleys. There are 260 fruit trees in all and the original stone irrigation canals were restored and are back in operation.