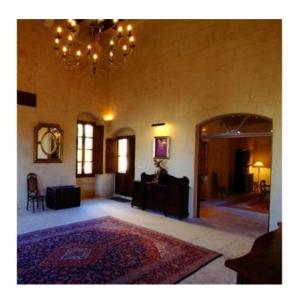

### Palazzo - For Sale - Qormi

The palazzo is an imposing building. Its large, airy rooms surround a huge internal courtyard on the ground floor which allows access to terraces overlooking an orchard. Upstairs, the palazzo has a chapel and birth room and even a spiral staircase leading up to a turret affording distant views of Mdina and Valletta. The dining room has an imposing table seating fourteen; its design inspired by the Knights of St. John era. The sitting room nearby has a welcoming fireplace and plenty of space for people to relax. The kitchen has been equipped with the latest modern equipment and is centrally located to be able to conveniently serve the courtyard, the dining room and the terrace. The meter-thick walls keep the interior cool in summer, and fireplaces in some of the rooms add warmth as well as atmosphere in winter. Excellent lighting adds magic to all the rooms, with subtle effects highlighting the vaulted ceilings, the vast arches, and the warmth of the Maltese limestone used throughout. In the outdoor areas the lighting comes into its own, creating a mesmerising romantic effect, with light and shadows through the trees and plants, the fountains and sculptures. A sunny south-facing terrace overlooks a back garden full of established fruit trees, and a larger walled garden below. On one side, you can see an ancient carving of the God of the Winds and various engravings of ancient galleys. There are 260 fruit trees in all and the original stone irrigation canals were restored and are back in operation.