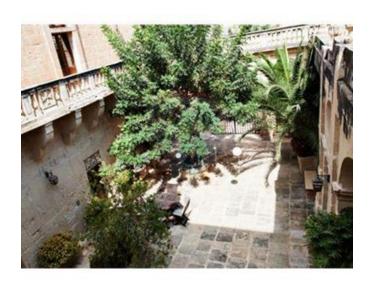

### Palazzo - For Sale - Qormi

The palazzo is an imposing building. Its large, airy rooms surround a huge internal courtyard on the ground floor which allows access to terraces overlooking an orchard. Upstairs, the palazzo has a chapel and birth room and even a spiral staircase leading up to a turret affording distant views of Mdina and Valletta. The dining room has an imposing table seating fourteen; its design inspired by the Knights of St. John era. The sitting room nearby has a welcoming fireplace and plenty of space for people to relax. The kitchen has been equipped with the latest modern equipment and is centrally located to be able to conveniently serve the courtyard, the dining room and the terrace. The meter-thick walls keep the interior cool in summer, and fireplaces in some of the rooms add warmth as well as atmosphere in winter. Excellent lighting adds magic to all the rooms, with subtle effects highlighting the vaulted ceilings, the vast arches, and the warmth of the Maltese limestone used throughout. In the outdoor areas the lighting comes into its own, creating a mesmerising romantic effect, with light and shadows through the trees and plants, the fountains and sculptures. A sunny south-facing terrace overlooks a back garden full of established fruit trees, and a larger walled garden below. On one side, you can see an ancient carving of the God of the Winds and various engravings of ancient galleys. There are 260 fruit trees in all and the original stone irrigation canals were restored and are back in operation.