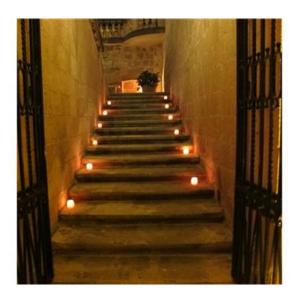

### Palazzo - For Sale - Qormi

The palazzo is an imposing building. Its large, airy rooms surround a huge internal courtyard on the ground floor which allows access to terraces overlooking an orchard. Upstairs, the palazzo has a chapel and birth room and even a spiral staircase leading up to a turret affording distant views of Mdina and Valletta. The dining room has an imposing table seating fourteen; its design inspired by the Knights of St. John era. The sitting room nearby has a welcoming fireplace and plenty of space for people to relax. The kitchen has been equipped with the latest modern equipment and is centrally located to be able to conveniently serve the courtyard, the dining room and the terrace. The meter-thick walls keep the interior cool in summer, and fireplaces in some of the rooms add warmth as well as atmosphere in winter. Excellent lighting adds magic to all the rooms, with subtle effects highlighting the vaulted ceilings, the vast arches, and the warmth of the Maltese limestone used throughout. In the outdoor areas the lighting comes into its own, creating a mesmerising romantic effect, with light and shadows through the trees and plants, the fountains and sculptures. A sunny south-facing terrace overlooks a back garden full of established fruit trees, and a larger walled garden below. On one side, you can see an ancient carving of the God of the Winds and various engravings of ancient galleys. There are 260 fruit trees in all and the original stone irrigation canals were restored and are back in operation.