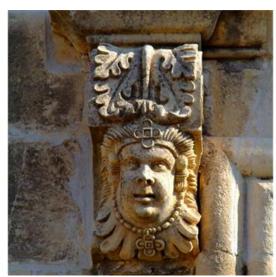

### Palazzo - For Sale - Qormi

The palazzo is an imposing building. Its large, airy rooms surround a huge internal courtyard on the ground floor which allows access to terraces overlooking an orchard. Upstairs, the palazzo has a chapel and birth room and even a spiral staircase leading up to a turret affording distant views of Mdina and Valletta. The dining room has an imposing table seating fourteen; its design inspired by the Knights of St. John era. The sitting room nearby has a welcoming fireplace and plenty of space for people to relax. The kitchen has been equipped with the latest modern equipment and is centrally located to be able to conveniently serve the courtyard, the dining room and the terrace. The meter-thick walls keep the interior cool in summer, and fireplaces in some of the rooms add warmth as well as atmosphere in winter. Excellent lighting adds magic to all the rooms, with subtle effects highlighting the vaulted ceilings, the vast arches, and the warmth of the Maltese limestone used throughout. In the outdoor areas the lighting comes into its own, creating a mesmerising romantic effect, with light and shadows through the trees and plants, the fountains and sculptures. A sunny south-facing terrace overlooks a back garden full of established fruit trees, and a larger walled garden below. On one side, you can see an ancient carving of the God of the Winds and various engravings of ancient galleys. There are 260 fruit trees in all and the original stone irrigation canals were restored and are back in operation.