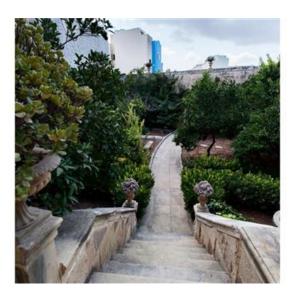

### Palazzo - For Sale - Qormi

The palazzo is an imposing building. Its large, airy rooms surround a huge internal courtyard on the ground floor which allows access to terraces overlooking an orchard. Upstairs, the palazzo has a chapel and birth room and even a spiral staircase leading up to a turret affording distant views of Mdina and Valletta. The dining room has an imposing table seating fourteen; its design inspired by the Knights of St. John era. The sitting room nearby has a welcoming fireplace and plenty of space for people to relax. The kitchen has been equipped with the latest modern equipment and is centrally located to be able to conveniently serve the courtyard, the dining room and the terrace. The meter-thick walls keep the interior cool in summer, and fireplaces in some of the rooms add warmth as well as atmosphere in winter. Excellent lighting adds magic to all the rooms, with subtle effects highlighting the vaulted ceilings, the vast arches, and the warmth of the Maltese limestone used throughout. In the outdoor areas the lighting comes into its own, creating a mesmerising romantic effect, with light and shadows through the trees and plants, the fountains and sculptures. A sunny south-facing terrace overlooks a back garden full of established fruit trees, and a larger walled garden below. On one side, you can see an ancient carving of the God of the Winds and various engravings of ancient galleys. There are 260 fruit trees in all and the original stone irrigation canals were restored and are back in operation.