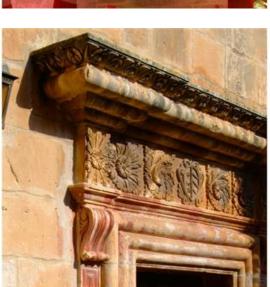

### Palazzo - For Sale - Qormi

The palazzo is an imposing building. Its large, airy rooms surround a huge internal courtyard on the ground floor which allows access to terraces overlooking an orchard. Upstairs, the palazzo has a chapel and birth room and even a spiral staircase leading up to a turret affording distant views of Mdina and Valletta. The dining room has an imposing table seating fourteen; its design inspired by the Knights of St. John era. The sitting room nearby has a welcoming fireplace and plenty of space for people to relax. The kitchen has been equipped with the latest modern equipment and is centrally located to be able to conveniently serve the courtyard, the dining room and the terrace. The meter-thick walls keep the interior cool in summer, and fireplaces in some of the rooms add warmth as well as atmosphere in winter. Excellent lighting adds magic to all the rooms, with subtle effects highlighting the vaulted ceilings, the vast arches, and the warmth of the Maltese limestone used throughout. In the outdoor areas the lighting comes into its own, creating a mesmerising romantic effect, with light and shadows through the trees and plants, the fountains and sculptures. A sunny south-facing terrace overlooks a back garden full of established fruit trees, and a larger walled garden below. On one side, you can see an ancient carving of the God of the Winds and various engravings of ancient galleys. There are 260 fruit trees in all and the original stone irrigation canals were restored and are back in operation.