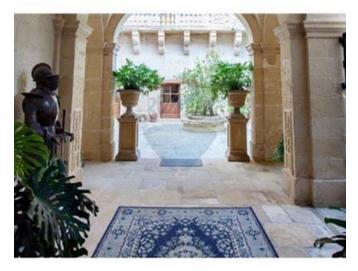

### Palazzo - For Sale - Qormi

The palazzo is an imposing building. Its large, airy rooms surround a huge internal courtyard on the ground floor which allows access to terraces overlooking an orchard. Upstairs, the palazzo has a chapel and birth room and even a spiral staircase leading up to a turret affording distant views of Mdina and Valletta. The dining room has an imposing table seating fourteen; its design inspired by the Knights of St. John era. The sitting room nearby has a welcoming fireplace and plenty of space for people to relax. The kitchen has been equipped with the latest modern equipment and is centrally located to be able to conveniently serve the courtyard, the dining room and the terrace. The meter-thick walls keep the interior cool in summer, and fireplaces in some of the rooms add warmth as well as atmosphere in winter. Excellent lighting adds magic to all the rooms, with subtle effects highlighting the vaulted ceilings, the vast arches, and the warmth of the Maltese limestone used throughout. In the outdoor areas the lighting comes into its own, creating a mesmerising romantic effect, with light and shadows through the trees and plants, the fountains and sculptures. A sunny south-facing terrace overlooks a back garden full of established fruit trees, and a larger walled garden below. On one side, you can see an ancient carving of the God of the Winds and various engravings of ancient galleys. There are 260 fruit trees in all and the original stone irrigation canals were restored and are back in operation.