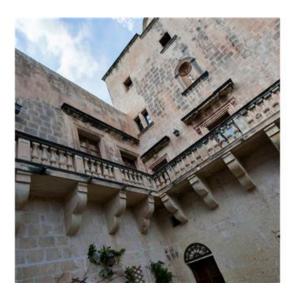

### Palazzo - For Sale - Qormi

The palazzo is an imposing building. Its large, airy rooms surround a huge internal courtyard on the ground floor which allows access to terraces overlooking an orchard. Upstairs, the palazzo has a chapel and birth room and even a spiral staircase leading up to a turret affording distant views of Mdina and Valletta. The dining room has an imposing table seating fourteen; its design inspired by the Knights of St. John era. The sitting room nearby has a welcoming fireplace and plenty of space for people to relax. The kitchen has been equipped with the latest modern equipment and is centrally located to be able to conveniently serve the courtyard, the dining room and the terrace. The meter-thick walls keep the interior cool in summer, and fireplaces in some of the rooms add warmth as well as atmosphere in winter. Excellent lighting adds magic to all the rooms, with subtle effects highlighting the vaulted ceilings, the vast arches, and the warmth of the Maltese limestone used throughout. In the outdoor areas the lighting comes into its own, creating a mesmerising romantic effect, with light and shadows through the trees and plants, the fountains and sculptures. A sunny south-facing terrace overlooks a back garden full of established fruit trees, and a larger walled garden below. On one side, you can see an ancient carving of the God of the Winds and various engravings of ancient galleys. There are 260 fruit trees in all and the original stone irrigation canals were restored and are back in operation.