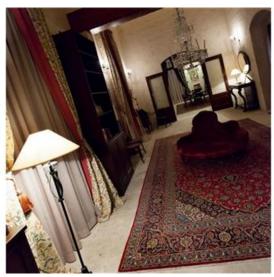

### Palazzo - For Sale - Qormi

The palazzo is an imposing building. Its large, airy rooms surround a huge internal courtyard on the ground floor which allows access to terraces overlooking an orchard. Upstairs, the palazzo has a chapel and birth room and even a spiral staircase leading up to a turret affording distant views of Mdina and Valletta. The dining room has an imposing table seating fourteen; its design inspired by the Knights of St. John era. The sitting room nearby has a welcoming fireplace and plenty of space for people to relax. The kitchen has been equipped with the latest modern equipment and is centrally located to be able to conveniently serve the courtyard, the dining room and the terrace. The meter-thick walls keep the interior cool in summer, and fireplaces in some of the rooms add warmth as well as atmosphere in winter. Excellent lighting adds magic to all the rooms, with subtle effects highlighting the vaulted ceilings, the vast arches, and the warmth of the Maltese limestone used throughout. In the outdoor areas the lighting comes into its own, creating a mesmerising romantic effect, with light and shadows through the trees and plants, the fountains and sculptures. A sunny south-facing terrace overlooks a back garden full of established fruit trees, and a larger walled garden below. On one side, you can see an ancient carving of the God of the Winds and various engravings of ancient galleys. There are 260 fruit trees in all and the original stone irrigation canals were restored and are back in operation.