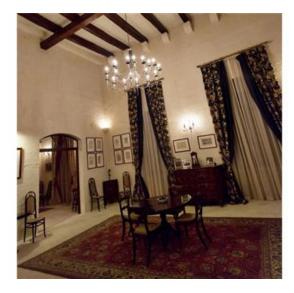

### Palazzo - For Sale - Qormi

The palazzo is an imposing building. Its large, airy rooms surround a huge internal courtyard on the ground floor which allows access to terraces overlooking an orchard. Upstairs, the palazzo has a chapel and birth room and even a spiral staircase leading up to a turret affording distant views of Mdina and Valletta. The dining room has an imposing table seating fourteen; its design inspired by the Knights of St. John era. The sitting room nearby has a welcoming fireplace and plenty of space for people to relax. The kitchen has been equipped with the latest modern equipment and is centrally located to be able to conveniently serve the courtyard, the dining room and the terrace. The meter-thick walls keep the interior cool in summer, and fireplaces in some of the rooms add warmth as well as atmosphere in winter. Excellent lighting adds magic to all the rooms, with subtle effects highlighting the vaulted ceilings, the vast arches, and the warmth of the Maltese limestone used throughout. In the outdoor areas the lighting comes into its own, creating a mesmerising romantic effect, with light and shadows through the trees and plants, the fountains and sculptures. A sunny south-facing terrace overlooks a back garden full of established fruit trees, and a larger walled garden below. On one side, you can see an ancient carving of the God of the Winds and various engravings of ancient galleys. There are 260 fruit trees in all and the original stone irrigation canals were restored and are back in operation.