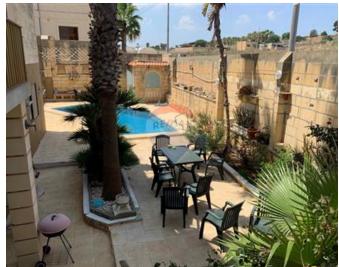

# Villa Semi-detached - For Sale -Bahar Ic-Caghaq

Corner semidetached villa situated in a on the best parts of Bahar Ic Cahaq. Visito is welcome at the ground floor by a large hall leading to a huge formal sitting area, toilet room, kitchen /dining room and a studio. At the first floor we find three double bedrooms, two bathrooms and a large balcony. The outdoor of this villa is totally surrounded by a front patio with pool, ideal for entertaining. Property is also enriched by two huge garages( one at the basement and one easily accessible by drive in) and solar panels installed on the roof of the property. Property has a total of 7 Bedrooms, 5 bathrooms, 3 Kitchens and a 12meter living dining room. Property Must be seen .

### **Features**

- Automatic door
- Entrance Hall
- Electricity Utility
- ✓ Gypsum Plastering
- 3 Phase Electricity
- Skirting
- Pool
- Yard
- ✓ Well
- Deck
- Roof Terrace
- Front Patio
- Solar Water Heating
- Loading Bay
- ✓ Satellite / TV/ Cable