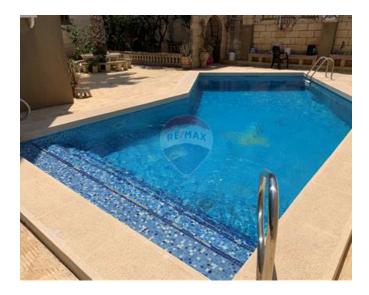

# Villa Semi-detached - For Sale -Bahar Ic-Caghaq

Corner semidetached villa situated in a on the best parts of Bahar Ic Cahaq. Visito is welcome at the ground floor by a large hall leading to a huge formal sitting area, toilet room, kitchen /dining room and a studio. At the first floor we find three double bedrooms, two bathrooms and a large balcony. The outdoor of this villa is totally surrounded by a front patio with pool, ideal for entertaining. Property is also enriched by two huge garages( one at the basement and one easily accessible by drive in) and solar panels installed on the roof of the property. Property has a total of 7 Bedrooms, 5 bathrooms, 3 Kitchens and a 12meter living dining room. Property Must be seen .

### **Features**

- Automatic door
- Entrance Hall
- Electricity Utility
- ✓ Gypsum Plastering
- 3 Phase Electricity
- Skirting
- Pool
- Yard
- ✓ Well
- Deck
- Roof Terrace
- Front Patio
- Solar Water Heating
- Loading Bay
- ✓ Satellite / TV/ Cable