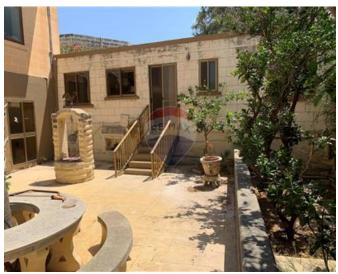

# Villa Semi-detached - For Sale -Bahar Ic-Caghaq

Corner semidetached villa situated in a on the best parts of Bahar Ic Cahaq. Visito is welcome at the ground floor by a large hall leading to a huge formal sitting area, toilet room, kitchen /dining room and a studio. At the first floor we find three double bedrooms, two bathrooms and a large balcony. The outdoor of this villa is totally surrounded by a front patio with pool, ideal for entertaining. Property is also enriched by two huge garages( one at the basement and one easily accessible by drive in) and solar panels installed on the roof of the property. Property has a total of 7 Bedrooms, 5 bathrooms, 3 Kitchens and a 12meter living dining room. Property Must be seen .