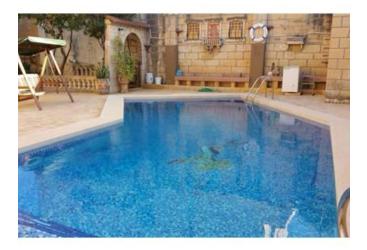

# Villa Semi-detached - For Sale -Bahar Ic-Caghaq

Corner semidetached villa situated in a on the best parts of Bahar Ic Cahaq. Visito is welcome at the ground floor by a large hall leading to a huge formal sitting area, toilet room, kitchen /dining room and a studio. At the first floor we find three double bedrooms, two bathrooms and a large balcony. The outdoor of this villa is totally surrounded by a front patio with pool, ideal for entertaining. Property is also enriched by two huge garages( one at the basement and one easily accessible by drive in) and solar panels installed on the roof of the property. Property has a total of 7 Bedrooms, 5 bathrooms, 3 Kitchens and a 12meter living dining room. Property Must be seen .

### **Features**

- Automatic door
- Entrance Hall
- Electricity Utility
- ✓ Gypsum Plastering
- 3 Phase Electricity
- Skirting
- Pool
- Yard
- ✓ Well
- Deck
- Roof Terrace
- Front Patio
- Solar Water Heating
- Loading Bay
- ✓ Satellite / TV/ Cable