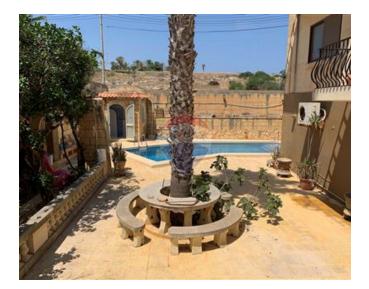

# Villa Semi-detached - For Sale -Bahar Ic-Caghaq

Corner semidetached villa situated in a on the best parts of Bahar Ic Cahaq. Visito is welcome at the ground floor by a large hall leading to a huge formal sitting area, toilet room, kitchen /dining room and a studio. At the first floor we find three double bedrooms, two bathrooms and a large balcony. The outdoor of this villa is totally surrounded by a front patio with pool, ideal for entertaining. Property is also enriched by two huge garages( one at the basement and one easily accessible by drive in) and solar panels installed on the roof of the property. Property has a total of 7 Bedrooms, 5 bathrooms, 3 Kitchens and a 12meter living dining room. Property Must be seen .

### **Features**

- Automatic door
- Entrance Hall
- Electricity Utility
- ✓ Gypsum Plastering
- 3 Phase Electricity
- Skirting
- Pool
- Yard
- ✓ Well
- Deck
- Roof Terrace
- Front Patio
- Solar Water Heating
- Loading Bay
- ✓ Satellite / TV/ Cable