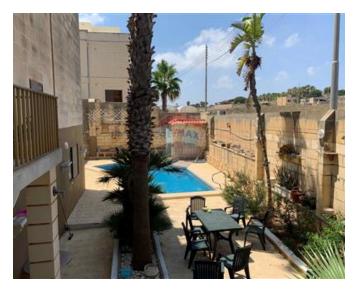

# Villa Semi-detached - For Sale -Bahar Ic-Caghaq

Corner semidetached villa situated in a on the best parts of Bahar Ic Cahaq. Visito is welcome at the ground floor by a large hall leading to a huge formal sitting area, toilet room, kitchen /dining room and a studio. At the first floor we find three double bedrooms, two bathrooms and a large balcony. The outdoor of this villa is totally surrounded by a front patio with pool, ideal for entertaining. Property is also enriched by two huge garages( one at the basement and one easily accessible by drive in) and solar panels installed on the roof of the property. Property has a total of 7 Bedrooms, 5 bathrooms, 3 Kitchens and a 12meter living dining room. Property Must be seen .

### **Features**

- Automatic door
- Entrance Hall
- Electricity Utility
- ✓ Gypsum Plastering
- 3 Phase Electricity
- Skirting
- Pool
- Yard
- ✓ Well
- Deck
- Roof Terrace
- Front Patio
- Solar Water Heating
- Loading Bay
- ✓ Satellite / TV/ Cable