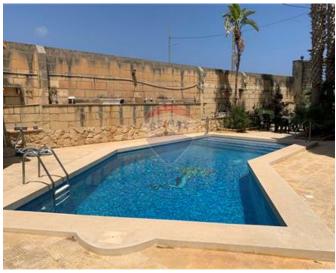

# Villa Semi-detached - For Sale -Bahar Ic-Caghaq

Corner semidetached villa situated in a on the best parts of Bahar Ic Cahaq. Visito is welcome at the ground floor by a large hall leading to a huge formal sitting area, toilet room, kitchen /dining room and a studio. At the first floor we find three double bedrooms, two bathrooms and a large balcony. The outdoor of this villa is totally surrounded by a front patio with pool, ideal for entertaining. Property is also enriched by two huge garages( one at the basement and one easily accessible by drive in) and solar panels installed on the roof of the property. Property has a total of 7 Bedrooms, 5 bathrooms, 3 Kitchens and a 12meter living dining room. Property Must be seen .

### **Features**

- Automatic door
- Entrance Hall
- Electricity Utility
- ✓ Gypsum Plastering
- 3 Phase Electricity
- Skirting
- Pool
- Yard
- ✓ Well
- Deck
- Roof Terrace
- Front Patio
- Solar Water Heating
- Loading Bay
- ✓ Satellite / TV/ Cable