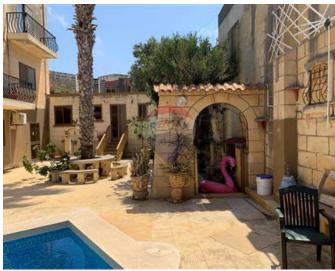

# Villa Semi-detached - For Sale -Bahar Ic-Caghaq

Corner semidetached villa situated in a on the best parts of Bahar Ic Cahaq. Visito is welcome at the ground floor by a large hall leading to a huge formal sitting area, toilet room, kitchen /dining room and a studio. At the first floor we find three double bedrooms, two bathrooms and a large balcony. The outdoor of this villa is totally surrounded by a front patio with pool, ideal for entertaining. Property is also enriched by two huge garages( one at the basement and one easily accessible by drive in) and solar panels installed on the roof of the property. Property has a total of 7 Bedrooms, 5 bathrooms, 3 Kitchens and a 12meter living dining room. Property Must be seen .

### **Features**

- Automatic door
- Entrance Hall
- Electricity Utility
- ✓ Gypsum Plastering
- 3 Phase Electricity
- Skirting
- Pool
- Yard
- ✓ Well
- Deck
- Roof Terrace
- Front Patio
- Solar Water Heating
- Loading Bay
- ✓ Satellite / TV/ Cable