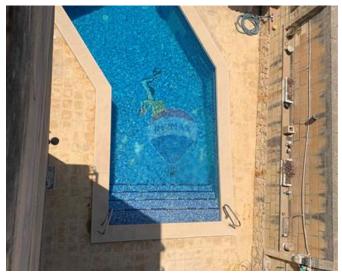

# Villa Semi-detached - For Sale -Bahar Ic-Caghaq

Corner semidetached villa situated in a on the best parts of Bahar Ic Cahaq. Visito is welcome at the ground floor by a large hall leading to a huge formal sitting area, toilet room, kitchen /dining room and a studio. At the first floor we find three double bedrooms, two bathrooms and a large balcony. The outdoor of this villa is totally surrounded by a front patio with pool, ideal for entertaining. Property is also enriched by two huge garages( one at the basement and one easily accessible by drive in) and solar panels installed on the roof of the property. Property has a total of 7 Bedrooms, 5 bathrooms, 3 Kitchens and a 12meter living dining room. Property Must be seen .

### **Features**

- Automatic door
- Entrance Hall
- Electricity Utility
- ✓ Gypsum Plastering
- 3 Phase Electricity
- Skirting
- Pool
- Yard
- ✓ Well
- Deck
- Roof Terrace
- Front Patio
- Solar Water Heating
- Loading Bay
- ✓ Satellite / TV/ Cable