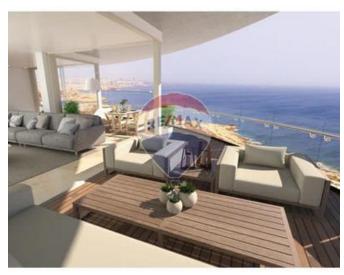

### **Apartment - For Sale - Kalkara**

A larger than usual Two Bedroom Apartment enjoying garden and sea views, situated in the exclusive Shoreline SmartCity development which boasts of open spaces, a communal pool, shopping mall, underground parking and pedestrian areas. Layout consists of an open-plan kitchen, living and dining area, one double bedroom, a shower room and two terraces. This property will make an ideal buy-to-let investment or pied-a-terre. As a Special Designated Area, Smart City also offers foreigners the advantage of purchasing property without a permit. The Shoreline is a multi-purpose complex on the seafront, with food & beverage facilities as well as retail outlets, and 3 levels of underground parking. With careful attention to detail throughout this unique complex, The Shoreline offers the very best of luxury living in Malta. Call for more information.