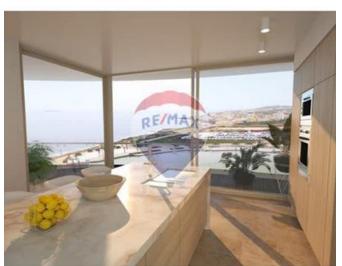

### **Apartment - For Sale - Kalkara**

A larger than usual Two Bedroom Apartment enjoying garden and sea views, situated in the exclusive Shoreline SmartCity development which boasts of open spaces, a communal pool, shopping mall, underground parking and pedestrian areas. Layout consists of an open-plan kitchen, living and dining area, one double bedroom, a shower room and two terraces. This property will make an ideal buy-to-let investment or pied-a-terre. As a Special Designated Area, Smart City also offers foreigners the advantage of purchasing property without a permit. The Shoreline is a multi-purpose complex on the seafront, with food & beverage facilities as well as retail outlets, and 3 levels of underground parking. With careful attention to detail throughout this unique complex, The Shoreline offers the very best of luxury living in Malta. Call for more information.

### Rooms

- Kitchen/Living/Dining: 6.3 x 7.5 m (47.25 m2)
- ✓ Double Bedroom : 4.1 x 2.9 m (11.89 m2)
- Guest Toilet: 1.4 x 2.1 m (2.94 m2)
- Open Space : 3.2 x 2.4 m (7.68 m2)
- Shower Ensuite : 1.8 x 2.3 m (4.14 m2)
- ✓ Walk In Wardrobe : 1.8 x 3 m (5.4 m2)