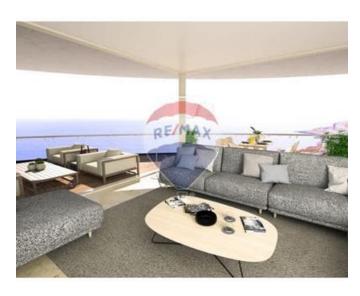

### **Apartment - For Sale - Kalkara**

A larger than usual Two Bedroom Apartment enjoying garden and sea views, situated in the exclusive Shoreline SmartCity development which boasts of open spaces, a communal pool, shopping mall, underground parking and pedestrian areas. Layout consists of an open-plan kitchen, living and dining area, one double bedroom, a shower room and two terraces. This property will make an ideal buy-to-let investment or pied-a-terre. As a Special Designated Area, Smart City also offers foreigners the advantage of purchasing property without a permit. The Shoreline is a multi-purpose complex on the seafront, with food & beverage facilities as well as retail outlets, and 3 levels of underground parking. With careful attention to detail throughout this unique complex, The Shoreline offers the very best of luxury living in Malta. Call for more information.