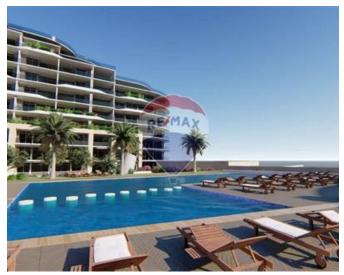

### **Apartment - For Sale - Kalkara**

A larger than usual Two Bedroom Apartment enjoying garden and sea views, situated in the exclusive Shoreline SmartCity development which boasts of open spaces, a communal pool, shopping mall, underground parking and pedestrian areas. Layout consists of an open-plan kitchen, living and dining area, one double bedroom, a shower room and two terraces. This property will make an ideal buy-to-let investment or pied-a-terre. As a Special Designated Area, Smart City also offers foreigners the advantage of purchasing property without a permit. The Shoreline is a multi-purpose complex on the seafront, with food & beverage facilities as well as retail outlets, and 3 levels of underground parking. With careful attention to detail throughout this unique complex, The Shoreline offers the very best of luxury living in Malta. Call for more information.