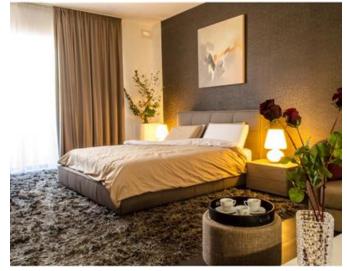

### Penthouse - For Sale - Birzebbuga

Birzebbuga - Situated in the tranquil area of this village, the Penthouse is a warm, modern and expertly finished residence. This superior luxurious, fully furnished penthouse consists of a large outdoor terrace accommodating an 11-seater weather-proof sofa. The contemporary layout of the outdoor area is complemented by designer furniture, including two sun loungers and BBQ facilities. Large modern kitchen comprising of all necessary facilities and a sizable island, incrementing storage and work space that is so valued by any kitchen aficionado. The open area layout encompasses the kitchen/living/dining zone, a reading area, bar and Jacuzzi area. Custombuilt bar designed to blend in perfectly with the modern ambiance of the Penthouse which is accompanied by liquor shelving and four stylish stools that complete the unit as a proper, fully equipped bar. The Penthouse comes with all the necessary preparations for a large hot tub to be installed indoor, overlooking the main terrace. The sophisticated twin-zone sound system which covers the entire open area of the Penthouse, is complemented by a 65" TV situated in the main living area with a 7-seater sofa and a 42" TV located in the main bedroom and adjacent to the secondary living area. The main bedroom also accommodates an additional sitting area, comprising of a 3-seater sofa and two armchairs. Sky views can be enjoyed from the second bedroom with a wide door leading to the front terrace area. In addition to the main bathroom, both bedrooms include an en-suite. Optional 1-car or 3-car interconnected lock-up garage available. Airspace included. Freehold.