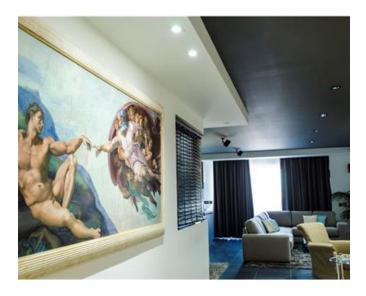

### Penthouse - For Sale - Birzebbuga

Birzebbuga - Situated in the tranquil area of this village, the Penthouse is a warm, modern and expertly finished residence. This superior luxurious, fully furnished penthouse consists of a large outdoor terrace accommodating an 11-seater weather-proof sofa. The contemporary layout of the outdoor area is complemented by designer furniture, including two sun loungers and BBQ facilities. Large modern kitchen comprising of all necessary facilities and a sizable island, incrementing storage and work space that is so valued by any kitchen aficionado. The open area layout encompasses the kitchen/living/dining zone, a reading area, bar and Jacuzzi area. Custombuilt bar designed to blend in perfectly with the modern ambiance of the Penthouse which is accompanied by liquor shelving and four stylish stools that complete the unit as a proper, fully equipped bar. The Penthouse comes with all the necessary preparations for a large hot tub to be installed indoor, overlooking the main terrace. The sophisticated twin-zone sound system which covers the entire open area of the Penthouse, is complemented by a 65" TV situated in the main living area with a 7-seater sofa and a 42" TV located in the main bedroom and adjacent to the secondary living area. The main bedroom also accommodates an additional sitting area, comprising of a 3-seater sofa and two armchairs. Sky views can be enjoyed from the second bedroom with a wide door leading to the front terrace area. In addition to the main bathroom, both bedrooms include an en-suite. Optional 1-car or 3-car interconnected lock-up garage available. Airspace included. Freehold.