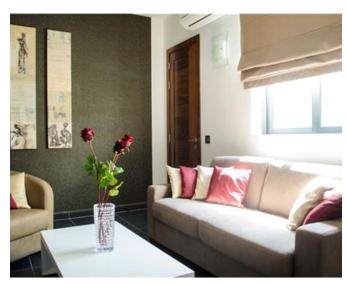

### Penthouse - For Sale - Birzebbuga

Birzebbuga - Situated in the tranquil area of this village, the Penthouse is a warm, modern and expertly finished residence. This superior luxurious, fully furnished penthouse consists of a large outdoor terrace accommodating an 11-seater weather-proof sofa. The contemporary layout of the outdoor area is complemented by designer furniture, including two sun loungers and BBQ facilities. Large modern kitchen comprising of all necessary facilities and a sizable island, incrementing storage and work space that is so valued by any kitchen aficionado. The open area layout encompasses the kitchen/living/dining zone, a reading area, bar and Jacuzzi area. Custombuilt bar designed to blend in perfectly with the modern ambiance of the Penthouse which is accompanied by liquor shelving and four stylish stools that complete the unit as a proper, fully equipped bar. The Penthouse comes with all the necessary preparations for a large hot tub to be installed indoor, overlooking the main terrace. The sophisticated twin-zone sound system which covers the entire open area of the Penthouse, is complemented by a 65" TV situated in the main living area with a 7-seater sofa and a 42" TV located in the main bedroom and adjacent to the secondary living area. The main bedroom also accommodates an additional sitting area, comprising of a 3-seater sofa and two armchairs. Sky views can be enjoyed from the second bedroom with a wide door leading to the front terrace area. In addition to the main bathroom, both bedrooms include an en-suite. Optional 1-car or 3-car interconnected lock-up garage available. Airspace included. Freehold.