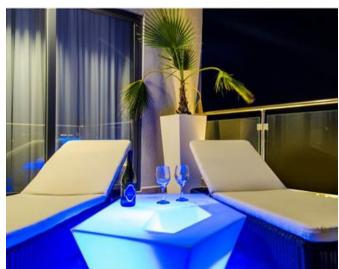

### Penthouse - For Sale - Birzebbuga

Birzebbuga - Situated in the tranquil area of this village, the Penthouse is a warm, modern and expertly finished residence. This superior luxurious, fully furnished penthouse consists of a large outdoor terrace accommodating an 11-seater weather-proof sofa. The contemporary layout of the outdoor area is complemented by designer furniture, including two sun loungers and BBQ facilities. Large modern kitchen comprising of all necessary facilities and a sizable island, incrementing storage and work space that is so valued by any kitchen aficionado. The open area layout encompasses the kitchen/living/dining zone, a reading area, bar and Jacuzzi area. Custombuilt bar designed to blend in perfectly with the modern ambiance of the Penthouse which is accompanied by liquor shelving and four stylish stools that complete the unit as a proper, fully equipped bar. The Penthouse comes with all the necessary preparations for a large hot tub to be installed indoor, overlooking the main terrace. The sophisticated twin-zone sound system which covers the entire open area of the Penthouse, is complemented by a 65" TV situated in the main living area with a 7-seater sofa and a 42" TV located in the main bedroom and adjacent to the secondary living area. The main bedroom also accommodates an additional sitting area, comprising of a 3-seater sofa and two armchairs. Sky views can be enjoyed from the second bedroom with a wide door leading to the front terrace area. In addition to the main bathroom, both bedrooms include an en-suite. Optional 1-car or 3-car interconnected lock-up garage available. Airspace included. Freehold.