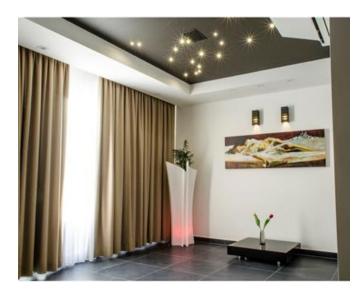

### Penthouse - For Sale - Birzebbuga

Birzebbuga - Situated in the tranquil area of this village, the Penthouse is a warm, modern and expertly finished residence. This superior luxurious, fully furnished penthouse consists of a large outdoor terrace accommodating an 11-seater weather-proof sofa. The contemporary layout of the outdoor area is complemented by designer furniture, including two sun loungers and BBQ facilities. Large modern kitchen comprising of all necessary facilities and a sizable island, incrementing storage and work space that is so valued by any kitchen aficionado. The open area layout encompasses the kitchen/living/dining zone, a reading area, bar and Jacuzzi area. Custombuilt bar designed to blend in perfectly with the modern ambiance of the Penthouse which is accompanied by liquor shelving and four stylish stools that complete the unit as a proper, fully equipped bar. The Penthouse comes with all the necessary preparations for a large hot tub to be installed indoor, overlooking the main terrace. The sophisticated twin-zone sound system which covers the entire open area of the Penthouse, is complemented by a 65" TV situated in the main living area with a 7-seater sofa and a 42" TV located in the main bedroom and adjacent to the secondary living area. The main bedroom also accommodates an additional sitting area, comprising of a 3-seater sofa and two armchairs. Sky views can be enjoyed from the second bedroom with a wide door leading to the front terrace area. In addition to the main bathroom, both bedrooms include an en-suite. Optional 1-car or 3-car interconnected lock-up garage available. Airspace included. Freehold.