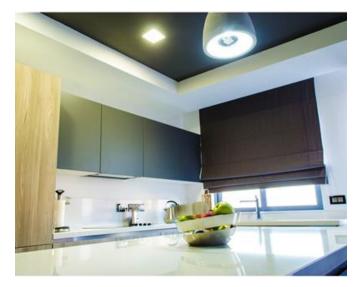

### Penthouse - For Sale - Birzebbuga

Birzebbuga - Situated in the tranquil area of this village, the Penthouse is a warm, modern and expertly finished residence. This superior luxurious, fully furnished penthouse consists of a large outdoor terrace accommodating an 11-seater weather-proof sofa. The contemporary layout of the outdoor area is complemented by designer furniture, including two sun loungers and BBQ facilities. Large modern kitchen comprising of all necessary facilities and a sizable island, incrementing storage and work space that is so valued by any kitchen aficionado. The open area layout encompasses the kitchen/living/dining zone, a reading area, bar and Jacuzzi area. Custombuilt bar designed to blend in perfectly with the modern ambiance of the Penthouse which is accompanied by liquor shelving and four stylish stools that complete the unit as a proper, fully equipped bar. The Penthouse comes with all the necessary preparations for a large hot tub to be installed indoor, overlooking the main terrace. The sophisticated twin-zone sound system which covers the entire open area of the Penthouse, is complemented by a 65" TV situated in the main living area with a 7-seater sofa and a 42" TV located in the main bedroom and adjacent to the secondary living area. The main bedroom also accommodates an additional sitting area, comprising of a 3-seater sofa and two armchairs. Sky views can be enjoyed from the second bedroom with a wide door leading to the front terrace area. In addition to the main bathroom, both bedrooms include an en-suite. Optional 1-car or 3-car interconnected lock-up garage available. Airspace included. Freehold.