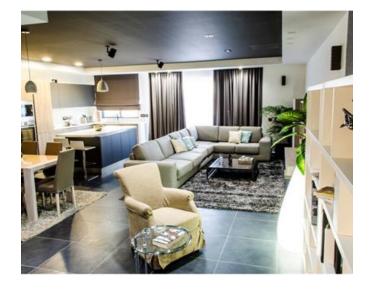

### Penthouse - For Sale - Birzebbuga

Birzebbuga - Situated in the tranquil area of this village, the Penthouse is a warm, modern and expertly finished residence. This superior luxurious, fully furnished penthouse consists of a large outdoor terrace accommodating an 11-seater weather-proof sofa. The contemporary layout of the outdoor area is complemented by designer furniture, including two sun loungers and BBQ facilities. Large modern kitchen comprising of all necessary facilities and a sizable island, incrementing storage and work space that is so valued by any kitchen aficionado. The open area layout encompasses the kitchen/living/dining zone, a reading area, bar and Jacuzzi area. Custombuilt bar designed to blend in perfectly with the modern ambiance of the Penthouse which is accompanied by liquor shelving and four stylish stools that complete the unit as a proper, fully equipped bar. The Penthouse comes with all the necessary preparations for a large hot tub to be installed indoor, overlooking the main terrace. The sophisticated twin-zone sound system which covers the entire open area of the Penthouse, is complemented by a 65" TV situated in the main living area with a 7-seater sofa and a 42" TV located in the main bedroom and adjacent to the secondary living area. The main bedroom also accommodates an additional sitting area, comprising of a 3-seater sofa and two armchairs. Sky views can be enjoyed from the second bedroom with a wide door leading to the front terrace area. In addition to the main bathroom, both bedrooms include an en-suite. Optional 1-car or 3-car interconnected lock-up garage available. Airspace included. Freehold.