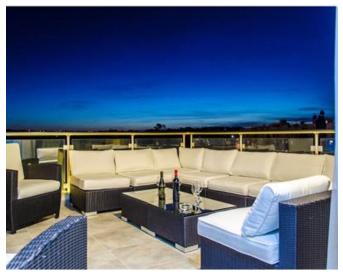

### Penthouse - For Sale - Birzebbuga

Birzebbuga - Situated in the tranquil area of this village, the Penthouse is a warm, modern and expertly finished residence. This superior luxurious, fully furnished penthouse consists of a large outdoor terrace accommodating an 11-seater weather-proof sofa. The contemporary layout of the outdoor area is complemented by designer furniture, including two sun loungers and BBQ facilities. Large modern kitchen comprising of all necessary facilities and a sizable island, incrementing storage and work space that is so valued by any kitchen aficionado. The open area layout encompasses the kitchen/living/dining zone, a reading area, bar and Jacuzzi area. Custombuilt bar designed to blend in perfectly with the modern ambiance of the Penthouse which is accompanied by liquor shelving and four stylish stools that complete the unit as a proper, fully equipped bar. The Penthouse comes with all the necessary preparations for a large hot tub to be installed indoor, overlooking the main terrace. The sophisticated twin-zone sound system which covers the entire open area of the Penthouse, is complemented by a 65" TV situated in the main living area with a 7-seater sofa and a 42" TV located in the main bedroom and adjacent to the secondary living area. The main bedroom also accommodates an additional sitting area, comprising of a 3-seater sofa and two armchairs. Sky views can be enjoyed from the second bedroom with a wide door leading to the front terrace area. In addition to the main bathroom, both bedrooms include an en-suite. Optional 1-car or 3-car interconnected lock-up garage available. Airspace included. Freehold.