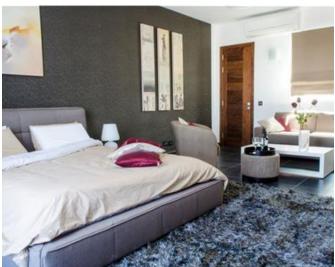

### Penthouse - For Sale - Birzebbuga

Birzebbuga - Situated in the tranquil area of this village, the Penthouse is a warm, modern and expertly finished residence. This superior luxurious, fully furnished penthouse consists of a large outdoor terrace accommodating an 11-seater weather-proof sofa. The contemporary layout of the outdoor area is complemented by designer furniture, including two sun loungers and BBQ facilities. Large modern kitchen comprising of all necessary facilities and a sizable island, incrementing storage and work space that is so valued by any kitchen aficionado. The open area layout encompasses the kitchen/living/dining zone, a reading area, bar and Jacuzzi area. Custombuilt bar designed to blend in perfectly with the modern ambiance of the Penthouse which is accompanied by liquor shelving and four stylish stools that complete the unit as a proper, fully equipped bar. The Penthouse comes with all the necessary preparations for a large hot tub to be installed indoor, overlooking the main terrace. The sophisticated twin-zone sound system which covers the entire open area of the Penthouse, is complemented by a 65" TV situated in the main living area with a 7-seater sofa and a 42" TV located in the main bedroom and adjacent to the secondary living area. The main bedroom also accommodates an additional sitting area, comprising of a 3-seater sofa and two armchairs. Sky views can be enjoyed from the second bedroom with a wide door leading to the front terrace area. In addition to the main bathroom, both bedrooms include an en-suite. Optional 1-car or 3-car interconnected lock-up garage available. Airspace included. Freehold.