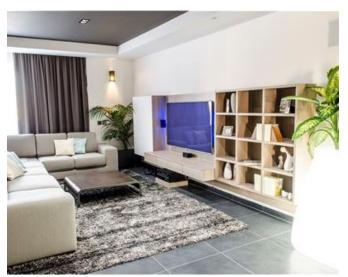

### Penthouse - For Sale - Birzebbuga

Birzebbuga - Situated in the tranquil area of this village, the Penthouse is a warm, modern and expertly finished residence. This superior luxurious, fully furnished penthouse consists of a large outdoor terrace accommodating an 11-seater weather-proof sofa. The contemporary layout of the outdoor area is complemented by designer furniture, including two sun loungers and BBQ facilities. Large modern kitchen comprising of all necessary facilities and a sizable island, incrementing storage and work space that is so valued by any kitchen aficionado. The open area layout encompasses the kitchen/living/dining zone, a reading area, bar and Jacuzzi area. Custombuilt bar designed to blend in perfectly with the modern ambiance of the Penthouse which is accompanied by liquor shelving and four stylish stools that complete the unit as a proper, fully equipped bar. The Penthouse comes with all the necessary preparations for a large hot tub to be installed indoor, overlooking the main terrace. The sophisticated twin-zone sound system which covers the entire open area of the Penthouse, is complemented by a 65" TV situated in the main living area with a 7-seater sofa and a 42" TV located in the main bedroom and adjacent to the secondary living area. The main bedroom also accommodates an additional sitting area, comprising of a 3-seater sofa and two armchairs. Sky views can be enjoyed from the second bedroom with a wide door leading to the front terrace area. In addition to the main bathroom, both bedrooms include an en-suite. Optional 1-car or 3-car interconnected lock-up garage available. Airspace included. Freehold.