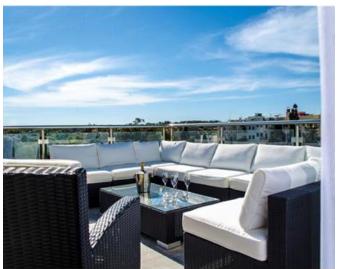

### Penthouse - For Sale - Birzebbuga

Birzebbuga - Situated in the tranquil area of this village, the Penthouse is a warm, modern and expertly finished residence. This superior luxurious, fully furnished penthouse consists of a large outdoor terrace accommodating an 11-seater weather-proof sofa. The contemporary layout of the outdoor area is complemented by designer furniture, including two sun loungers and BBQ facilities. Large modern kitchen comprising of all necessary facilities and a sizable island, incrementing storage and work space that is so valued by any kitchen aficionado. The open area layout encompasses the kitchen/living/dining zone, a reading area, bar and Jacuzzi area. Custombuilt bar designed to blend in perfectly with the modern ambiance of the Penthouse which is accompanied by liquor shelving and four stylish stools that complete the unit as a proper, fully equipped bar. The Penthouse comes with all the necessary preparations for a large hot tub to be installed indoor, overlooking the main terrace. The sophisticated twin-zone sound system which covers the entire open area of the Penthouse, is complemented by a 65" TV situated in the main living area with a 7-seater sofa and a 42" TV located in the main bedroom and adjacent to the secondary living area. The main bedroom also accommodates an additional sitting area, comprising of a 3-seater sofa and two armchairs. Sky views can be enjoyed from the second bedroom with a wide door leading to the front terrace area. In addition to the main bathroom, both bedrooms include an en-suite. Optional 1-car or 3-car interconnected lock-up garage available. Airspace included. Freehold.