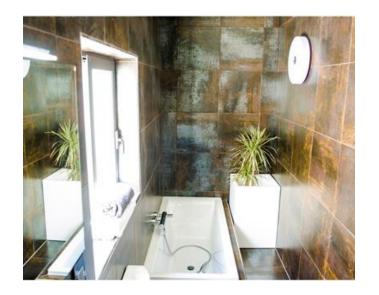

### Penthouse - For Sale - Birzebbuga

Birzebbuga - Situated in the tranquil area of this village, the Penthouse is a warm, modern and expertly finished residence. This superior luxurious, fully furnished penthouse consists of a large outdoor terrace accommodating an 11-seater weather-proof sofa. The contemporary layout of the outdoor area is complemented by designer furniture, including two sun loungers and BBQ facilities. Large modern kitchen comprising of all necessary facilities and a sizable island, incrementing storage and work space that is so valued by any kitchen aficionado. The open area layout encompasses the kitchen/living/dining zone, a reading area, bar and Jacuzzi area. Custombuilt bar designed to blend in perfectly with the modern ambiance of the Penthouse which is accompanied by liquor shelving and four stylish stools that complete the unit as a proper, fully equipped bar. The Penthouse comes with all the necessary preparations for a large hot tub to be installed indoor, overlooking the main terrace. The sophisticated twin-zone sound system which covers the entire open area of the Penthouse, is complemented by a 65" TV situated in the main living area with a 7-seater sofa and a 42" TV located in the main bedroom and adjacent to the secondary living area. The main bedroom also accommodates an additional sitting area, comprising of a 3-seater sofa and two armchairs. Sky views can be enjoyed from the second bedroom with a wide door leading to the front terrace area. In addition to the main bathroom, both bedrooms include an en-suite. Optional 1-car or 3-car interconnected lock-up garage available. Airspace included. Freehold.