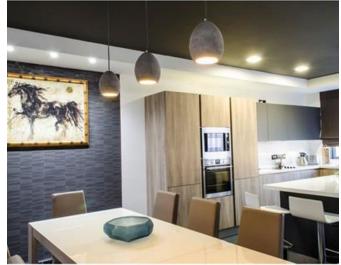

### Penthouse - For Sale - Birzebbuga

Birzebbuga - Situated in the tranquil area of this village, the Penthouse is a warm, modern and expertly finished residence. This superior luxurious, fully furnished penthouse consists of a large outdoor terrace accommodating an 11-seater weather-proof sofa. The contemporary layout of the outdoor area is complemented by designer furniture, including two sun loungers and BBQ facilities. Large modern kitchen comprising of all necessary facilities and a sizable island, incrementing storage and work space that is so valued by any kitchen aficionado. The open area layout encompasses the kitchen/living/dining zone, a reading area, bar and Jacuzzi area. Custombuilt bar designed to blend in perfectly with the modern ambiance of the Penthouse which is accompanied by liquor shelving and four stylish stools that complete the unit as a proper, fully equipped bar. The Penthouse comes with all the necessary preparations for a large hot tub to be installed indoor, overlooking the main terrace. The sophisticated twin-zone sound system which covers the entire open area of the Penthouse, is complemented by a 65" TV situated in the main living area with a 7-seater sofa and a 42" TV located in the main bedroom and adjacent to the secondary living area. The main bedroom also accommodates an additional sitting area, comprising of a 3-seater sofa and two armchairs. Sky views can be enjoyed from the second bedroom with a wide door leading to the front terrace area. In addition to the main bathroom, both bedrooms include an en-suite. Optional 1-car or 3-car interconnected lock-up garage available. Airspace included. Freehold.