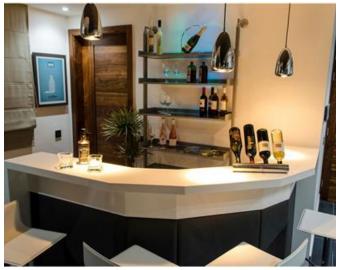

### Penthouse - For Sale - Birzebbuga

Birzebbuga - Situated in the tranquil area of this village, the Penthouse is a warm, modern and expertly finished residence. This superior luxurious, fully furnished penthouse consists of a large outdoor terrace accommodating an 11-seater weather-proof sofa. The contemporary layout of the outdoor area is complemented by designer furniture, including two sun loungers and BBQ facilities. Large modern kitchen comprising of all necessary facilities and a sizable island, incrementing storage and work space that is so valued by any kitchen aficionado. The open area layout encompasses the kitchen/living/dining zone, a reading area, bar and Jacuzzi area. Custombuilt bar designed to blend in perfectly with the modern ambiance of the Penthouse which is accompanied by liquor shelving and four stylish stools that complete the unit as a proper, fully equipped bar. The Penthouse comes with all the necessary preparations for a large hot tub to be installed indoor, overlooking the main terrace. The sophisticated twin-zone sound system which covers the entire open area of the Penthouse, is complemented by a 65" TV situated in the main living area with a 7-seater sofa and a 42" TV located in the main bedroom and adjacent to the secondary living area. The main bedroom also accommodates an additional sitting area, comprising of a 3-seater sofa and two armchairs. Sky views can be enjoyed from the second bedroom with a wide door leading to the front terrace area. In addition to the main bathroom, both bedrooms include an en-suite. Optional 1-car or 3-car interconnected lock-up garage available. Airspace included. Freehold.