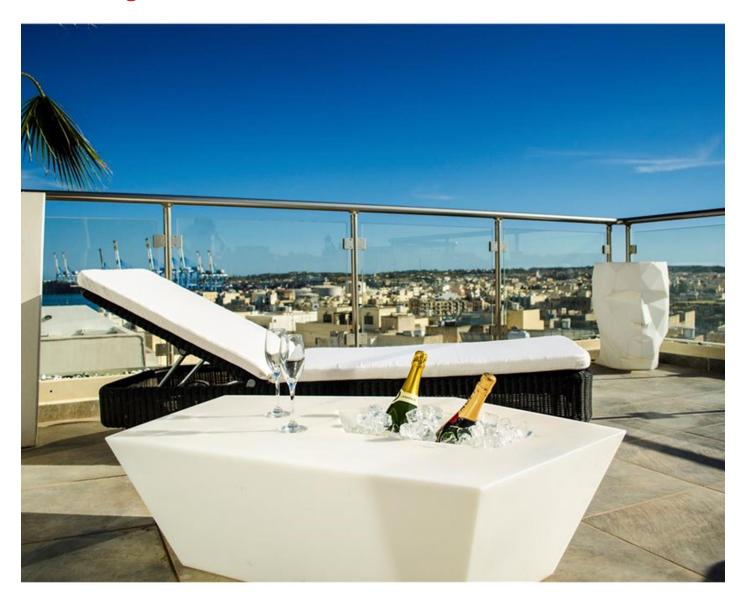

### Penthouse - For Sale - Birzebbuga

Birzebbuga - Situated in the tranquil area of this village, the Penthouse is a warm, modern and expertly finished residence. This superior luxurious, fully furnished penthouse consists of a large outdoor terrace accommodating an 11-seater weather-proof sofa. The contemporary layout of the outdoor area is complemented by designer furniture, including two sun loungers and BBQ facilities. Large modern kitchen comprising of all necessary facilities and a sizable island, incrementing storage and work space that is so valued by any kitchen aficionado. The open area layout encompasses the kitchen/living/dining zone, a reading area, bar and Jacuzzi area. Custombuilt bar designed to blend in perfectly with the modern ambiance of the Penthouse which is accompanied by liquor shelving and four stylish stools that complete the unit as a proper, fully equipped bar. The Penthouse comes with all the necessary preparations for a large hot tub to be installed indoor, overlooking the main terrace. The sophisticated twin-zone sound system which covers the entire open area of the Penthouse, is complemented by a 65" TV situated in the main living area with a 7-seater sofa and a 42" TV located in the main bedroom and adjacent to the secondary living area. The main bedroom also accommodates an additional sitting area, comprising of a 3-seater sofa and two armchairs. Sky views can be enjoyed from the second bedroom with a wide door leading to the front terrace area. In addition to the main bathroom, both bedrooms include an en-suite. Optional 1-car or 3-car interconnected lock-up garage available. Airspace included. Freehold.