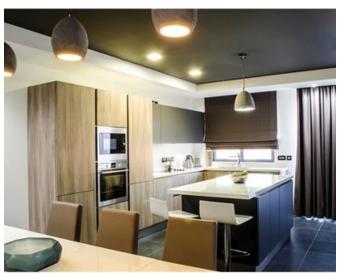

### Penthouse - For Sale - Birzebbuga

Birzebbuga - Situated in the tranquil area of this village, the Penthouse is a warm, modern and expertly finished residence. This superior luxurious, fully furnished penthouse consists of a large outdoor terrace accommodating an 11-seater weather-proof sofa. The contemporary layout of the outdoor area is complemented by designer furniture, including two sun loungers and BBQ facilities. Large modern kitchen comprising of all necessary facilities and a sizable island, incrementing storage and work space that is so valued by any kitchen aficionado. The open area layout encompasses the kitchen/living/dining zone, a reading area, bar and Jacuzzi area. Custombuilt bar designed to blend in perfectly with the modern ambiance of the Penthouse which is accompanied by liquor shelving and four stylish stools that complete the unit as a proper, fully equipped bar. The Penthouse comes with all the necessary preparations for a large hot tub to be installed indoor, overlooking the main terrace. The sophisticated twin-zone sound system which covers the entire open area of the Penthouse, is complemented by a 65" TV situated in the main living area with a 7-seater sofa and a 42" TV located in the main bedroom and adjacent to the secondary living area. The main bedroom also accommodates an additional sitting area, comprising of a 3-seater sofa and two armchairs. Sky views can be enjoyed from the second bedroom with a wide door leading to the front terrace area. In addition to the main bathroom, both bedrooms include an en-suite. Optional 1-car or 3-car interconnected lock-up garage available. Airspace included. Freehold.