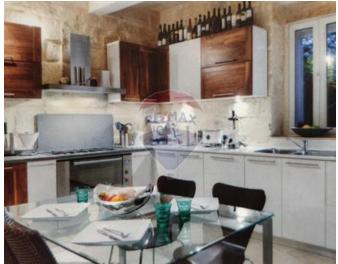

# Farmhouse - For Sale - Siggiewi

A stunning farmhouse situated in a fantastic location within close proximity to the popular village centre and tranquillity of the sheltered countryside. Its recent restoration was completed in a traditional style and is of an excellent standard. Discreet and comfortable interiors combining country style with a contemporary touch creates a pleasant ambiance comprising a solid very well equipped high tech spacious open plan kitchen/sitting room leading onto the pool area ideal for entertaining and separate large living/dining room with fireplace. On the top level one finds 3 double bedrooms (main bedroom enjoys a large walk through wardrobe and luxury bathroom ensuite) large study area and a further bathroom. This particular property also enjoys excellent privacy with access through a private road leading to a gated drive-in with car port.

#### Rooms

- Dining : 6.5 x 2.7 m (17.55 m2)
- Kitchen/Living/Dining : 5.2 x 7 m (36.4 m2)
- Double Bedroom : 7 x 5 m (35 m2)
- Double Bedroom : 2.7 x 6.9 m (18.63 m2)
- Double Bedroom : 3.2 x 3.8 m (12.16 m2)
- Office / Study : 2.6 x 5.7 m (14.82 m2)
- Laundry : 1.9 x 3.6 m (6.84 m2)
- Hallway : 3.1 x 2.3 m (7.13 m2)
- Hallway : 7 x 2 m (14 m2)
- Landing : 2.5 x 1.5 m (3.75 m2)