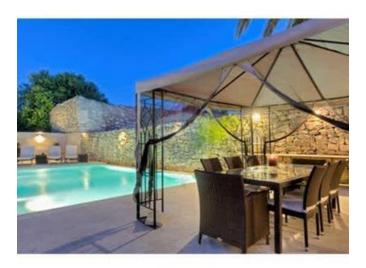

# Farmhouse - For Sale - Siggiewi

A stunning farmhouse situated in a fantastic location within close proximity to the popular village centre and tranquillity of the sheltered countryside. Its recent restoration was completed in a traditional style and is of an excellent standard. Discreet and comfortable interiors combining country style with a contemporary touch creates a pleasant ambiance comprising a solid very well equipped high tech spacious open plan kitchen/sitting room leading onto the pool area ideal for entertaining and separate large living/dining room with fireplace. On the top level one finds 3 double bedrooms (main bedroom enjoys a large walk through wardrobe and luxury bathroom ensuite) large study area and a further bathroom. This particular property also enjoys excellent privacy with access through a private road leading to a gated drive-in with car port.

### **Features**

- En Suite
- Electricity Utility
- Pool
- Well
- Back Yard

## Gallery

**RE/MAX Malta - BDV Sales** RE/MAX Malta - BDV

M: 22471300 E: bdv@remax.com.mt T: 22471300

**RE/MAX Malta - BDV** 29, Realco Building, Level 1, ,Achille Ferris Street , Msida, Malta