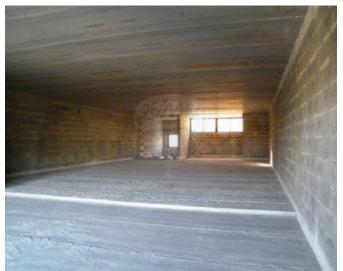

### Warehouse - For Sale - Qormi

QORMI - Commercial premises being offered in shell form constructed with high quality and load bearing materials for industrial purpose. There are currently four floors, each 260 sqm large; 1040sqm in total. The ground floor, first floor and second floor levels are all 13 courses high, whilst the basement level is 9 courses high. Property comes with prepared with car / truck lift shaft connecting all four levels, finished exterior rendering, with apertures and security bars. An added asset to this premises is a back entrance having a goods lift accessible from the back road. The airspace can be developed in two further floors. Property is ideal as a warehouse or a showroom with offices at top floor levels.