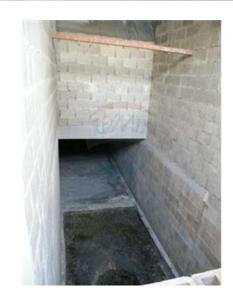

### Warehouse - For Sale - Qormi

QORMI - Commercial premises being offered in shell form constructed with high quality and load bearing materials for industrial purpose. There are currently four floors, each 260 sqm large; 1040sqm in total. The ground floor, first floor and second floor levels are all 13 courses high, whilst the basement level is 9 courses high. Property comes with prepared with car / truck lift shaft connecting all four levels, finished exterior rendering, with apertures and security bars. An added asset to this premises is a back entrance having a goods lift accessible from the back road. The airspace can be developed in two further floors. Property is ideal as a warehouse or a showroom with offices at top floor levels.