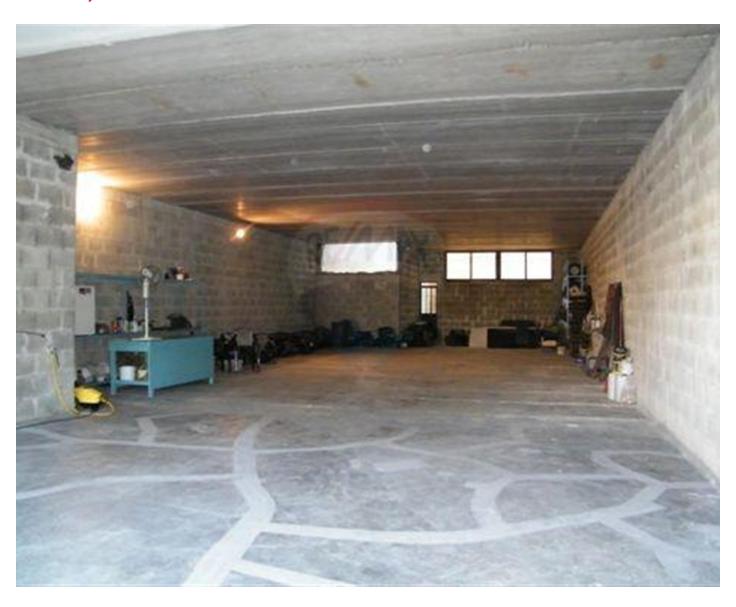

### Warehouse - For Sale - Qormi

QORMI - Commercial premises being offered in shell form constructed with high quality and load bearing materials for industrial purpose. There are currently four floors, each 260 sqm large; 1040sqm in total. The ground floor, first floor and second floor levels are all 13 courses high, whilst the basement level is 9 courses high. Property comes with prepared with car / truck lift shaft connecting all four levels, finished exterior rendering, with apertures and security bars. An added asset to this premises is a back entrance having a goods lift accessible from the back road. The airspace can be developed in two further floors. Property is ideal as a warehouse or a showroom with offices at top floor levels.