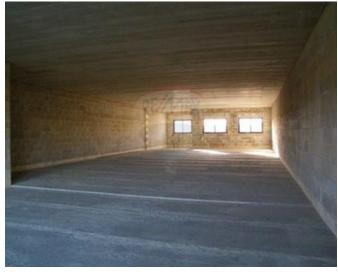

### Warehouse - For Sale - Qormi

QORMI - Commercial premises being offered in shell form constructed with high quality and load bearing materials for industrial purpose. There are currently four floors, each 260 sqm large; 1040sqm in total. The ground floor, first floor and second floor levels are all 13 courses high, whilst the basement level is 9 courses high. Property comes with prepared with car / truck lift shaft connecting all four levels, finished exterior rendering, with apertures and security bars. An added asset to this premises is a back entrance having a goods lift accessible from the back road. The airspace can be developed in two further floors. Property is ideal as a warehouse or a showroom with offices at top floor levels.

#### Rooms

Open Space : 26 x 10 m (260 m2)

Open Space : 26 x 10 m (260 m2)

Open Space : 26 x 10 m (260 m2)

Open Space : 26 x 10 m (260 m2)

Open Space : 26 x 10 m (260 m2)