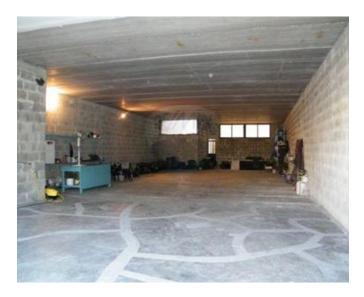

### Warehouse - For Sale - Qormi

QORMI - Commercial premises being offered in shell form constructed with high quality and load bearing materials for industrial purpose. There are currently four floors, each 260 sqm large; 1040sqm in total. The ground floor, first floor and second floor levels are all 13 courses high, whilst the basement level is 9 courses high. Property comes with prepared with car / truck lift shaft connecting all four levels, finished exterior rendering, with apertures and security bars. An added asset to this premises is a back entrance having a goods lift accessible from the back road. The airspace can be developed in two further floors. Property is ideal as a warehouse or a showroom with offices at top floor levels.