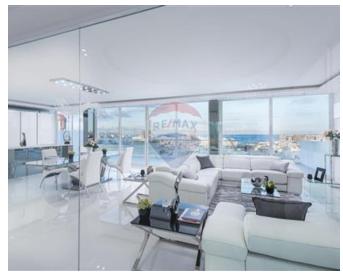

## Penthouse Duplex - For Sale - Swieqi

A stylish, ultra modern Duplex Penthouse enjoying unobstructed sea views and complete privacy, with a pool at roof level, forming part of a brand new, highly finished, block of apartments. Located in a quiet residential area, within walking distance to Spinola Bay and St Georges Bay, the spacious 450sqm layout offers an entrance into a large, open plan, kitchen/living/dining area, with floor to ceiling apertures, opening onto a large terrace, suitable for entertaining and outdoor dining, three double bedrooms, guest bathroom, games room, en-suite shower, separate wash room, and a 148 sqm rooftop terrace with a 12x4m pool. SWIEQI - A state of the art apartment complex, situated in a quiet part of the town, consisting of 10 apartments and a penthouse. This development also consists of a garage complex underlying the brand new, highly finished block. Only a few garages are available for sale, as each apartment is complemented with a garage from the same complex. Located in a quiet residential area, within walking distance to Spinola Bay and St Georges Bay. Properties are finished excluding bathrooms and doors.

### Rooms

Shower Ensuite : 2.1 x 2.1 m (4.41 m2)

✓ Box Room : 1 x 0.9 m (0.9 m2)

Garage: 3.5 x 5.5 m (19.25 m2)

✓ Bathroom : 2.1 x 2 m (4.2 m2)

Kitchen/Living/Dining: 11.33 x 5.75 m (65.15 m2)

✓ Double Bedroom : 3.5 x 3.5 m (12.25 m2)