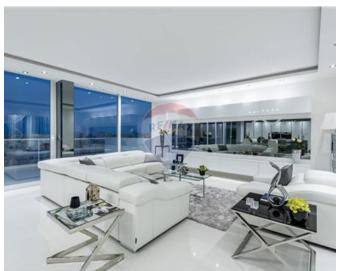

## Penthouse Duplex - For Sale - Swieqi

A stylish, ultra modern Duplex Penthouse enjoying unobstructed sea views and complete privacy, with a pool at roof level, forming part of a brand new, highly finished, block of apartments. Located in a quiet residential area, within walking distance to Spinola Bay and St Georges Bay, the spacious 450sqm layout offers an entrance into a large, open plan, kitchen/living/dining area, with floor to ceiling apertures, opening onto a large terrace, suitable for entertaining and outdoor dining, three double bedrooms, guest bathroom, games room, en-suite shower, separate wash room, and a 148 sqm rooftop terrace with a 12x4m pool. SWIEQI - A state of the art apartment complex, situated in a quiet part of the town, consisting of 10 apartments and a penthouse. This development also consists of a garage complex underlying the brand new, highly finished block. Only a few garages are available for sale, as each apartment is complemented with a garage from the same complex. Located in a quiet residential area, within walking distance to Spinola Bay and St Georges Bay. Properties are finished excluding bathrooms and doors.