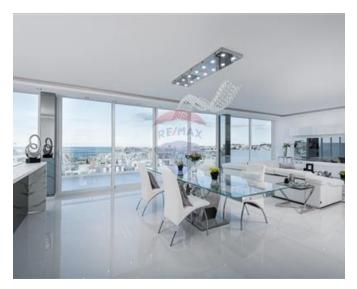

## Penthouse Duplex - For Sale - Swieqi

A stylish, ultra modern Duplex Penthouse enjoying unobstructed sea views and complete privacy, with a pool at roof level, forming part of a brand new, highly finished, block of apartments. Located in a quiet residential area, within walking distance to Spinola Bay and St Georges Bay, the spacious 450sqm layout offers an entrance into a large, open plan, kitchen/living/dining area, with floor to ceiling apertures, opening onto a large terrace, suitable for entertaining and outdoor dining, three double bedrooms, guest bathroom, games room, en-suite shower, separate wash room, and a 148 sqm rooftop terrace with a 12x4m pool. SWIEQI - A state of the art apartment complex, situated in a quiet part of the town, consisting of 10 apartments and a penthouse. This development also consists of a garage complex underlying the brand new, highly finished block. Only a few garages are available for sale, as each apartment is complemented with a garage from the same complex. Located in a quiet residential area, within walking distance to Spinola Bay and St Georges Bay. Properties are finished excluding bathrooms and doors.

### Rooms

Shower Ensuite : 2.1 x 2.1 m (4.41 m2)

✓ Box Room : 1 x 0.9 m (0.9 m2)

Garage: 3.5 x 5.5 m (19.25 m2)

✓ Bathroom : 2.1 x 2 m (4.2 m2)

Kitchen/Living/Dining: 11.33 x 5.75 m (65.15 m2)

✓ Double Bedroom : 3.5 x 3.5 m (12.25 m2)