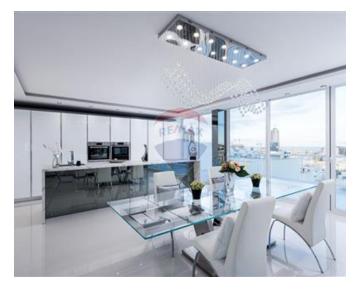

## Penthouse Duplex - For Sale - Swieqi

A stylish, ultra modern Duplex Penthouse enjoying unobstructed sea views and complete privacy, with a pool at roof level, forming part of a brand new, highly finished, block of apartments. Located in a quiet residential area, within walking distance to Spinola Bay and St Georges Bay, the spacious 450sqm layout offers an entrance into a large, open plan, kitchen/living/dining area, with floor to ceiling apertures, opening onto a large terrace, suitable for entertaining and outdoor dining, three double bedrooms, guest bathroom, games room, en-suite shower, separate wash room, and a 148 sqm rooftop terrace with a 12x4m pool. SWIEQI - A state of the art apartment complex, situated in a quiet part of the town, consisting of 10 apartments and a penthouse. This development also consists of a garage complex underlying the brand new, highly finished block. Only a few garages are available for sale, as each apartment is complemented with a garage from the same complex. Located in a quiet residential area, within walking distance to Spinola Bay and St Georges Bay. Properties are finished excluding bathrooms and doors.

### Rooms

Shower Ensuite : 2.1 x 2.1 m (4.41 m2)

✓ Box Room : 1 x 0.9 m (0.9 m2)

Garage: 3.5 x 5.5 m (19.25 m2)

✓ Bathroom : 2.1 x 2 m (4.2 m2)

Kitchen/Living/Dining: 11.33 x 5.75 m (65.15 m2)

✓ Double Bedroom : 3.5 x 3.5 m (12.25 m2)