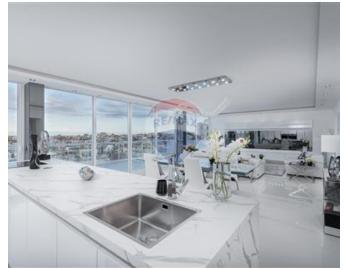

## Penthouse Duplex - For Sale - Swieqi

A stylish, ultra modern Duplex Penthouse enjoying unobstructed sea views and complete privacy, with a pool at roof level, forming part of a brand new, highly finished, block of apartments. Located in a quiet residential area, within walking distance to Spinola Bay and St Georges Bay, the spacious 450sqm layout offers an entrance into a large, open plan, kitchen/living/dining area, with floor to ceiling apertures, opening onto a large terrace, suitable for entertaining and outdoor dining, three double bedrooms, guest bathroom, games room, en-suite shower, separate wash room, and a 148 sqm rooftop terrace with a 12x4m pool. SWIEQI - A state of the art apartment complex, situated in a quiet part of the town, consisting of 10 apartments and a penthouse. This development also consists of a garage complex underlying the brand new, highly finished block. Only a few garages are available for sale, as each apartment is complemented with a garage from the same complex. Located in a quiet residential area, within walking distance to Spinola Bay and St Georges Bay. Properties are finished excluding bathrooms and doors.

### Rooms

Shower Ensuite : 2.1 x 2.1 m (4.41 m2)

✓ Box Room : 1 x 0.9 m (0.9 m2)

Garage: 3.5 x 5.5 m (19.25 m2)

✓ Bathroom : 2.1 x 2 m (4.2 m2)

Kitchen/Living/Dining: 11.33 x 5.75 m (65.15 m2)

✓ Double Bedroom : 3.5 x 3.5 m (12.25 m2)