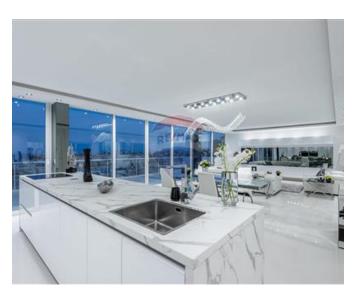

## Penthouse Duplex - For Sale - Swieqi

A stylish, ultra modern Duplex Penthouse enjoying unobstructed sea views and complete privacy, with a pool at roof level, forming part of a brand new, highly finished, block of apartments. Located in a quiet residential area, within walking distance to Spinola Bay and St Georges Bay, the spacious 450sqm layout offers an entrance into a large, open plan, kitchen/living/dining area, with floor to ceiling apertures, opening onto a large terrace, suitable for entertaining and outdoor dining, three double bedrooms, guest bathroom, games room, en-suite shower, separate wash room, and a 148 sqm rooftop terrace with a 12x4m pool. SWIEQI - A state of the art apartment complex, situated in a quiet part of the town, consisting of 10 apartments and a penthouse. This development also consists of a garage complex underlying the brand new, highly finished block. Only a few garages are available for sale, as each apartment is complemented with a garage from the same complex. Located in a quiet residential area, within walking distance to Spinola Bay and St Georges Bay. Properties are finished excluding bathrooms and doors.

### Rooms

Shower Ensuite : 2.1 x 2.1 m (4.41 m2)

✓ Box Room : 1 x 0.9 m (0.9 m2)

Garage: 3.5 x 5.5 m (19.25 m2)

✓ Bathroom : 2.1 x 2 m (4.2 m2)

Kitchen/Living/Dining: 11.33 x 5.75 m (65.15 m2)

✓ Double Bedroom : 3.5 x 3.5 m (12.25 m2)