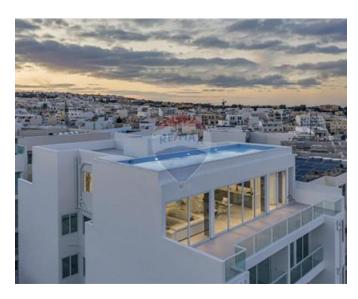

## Penthouse Duplex - For Sale - Swieqi

A stylish, ultra modern Duplex Penthouse enjoying unobstructed sea views and complete privacy, with a pool at roof level, forming part of a brand new, highly finished, block of apartments. Located in a quiet residential area, within walking distance to Spinola Bay and St Georges Bay, the spacious 450sqm layout offers an entrance into a large, open plan, kitchen/living/dining area, with floor to ceiling apertures, opening onto a large terrace, suitable for entertaining and outdoor dining, three double bedrooms, guest bathroom, games room, en-suite shower, separate wash room, and a 148 sqm rooftop terrace with a 12x4m pool. SWIEQI - A state of the art apartment complex, situated in a quiet part of the town, consisting of 10 apartments and a penthouse. This development also consists of a garage complex underlying the brand new, highly finished block. Only a few garages are available for sale, as each apartment is complemented with a garage from the same complex. Located in a quiet residential area, within walking distance to Spinola Bay and St Georges Bay. Properties are finished excluding bathrooms and doors.