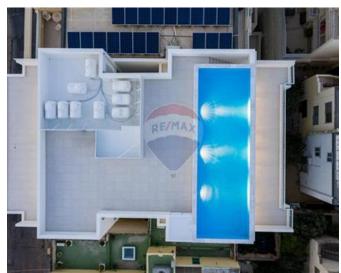

## Penthouse Duplex - For Sale - Swieqi

A stylish, ultra modern Duplex Penthouse enjoying unobstructed sea views and complete privacy, with a pool at roof level, forming part of a brand new, highly finished, block of apartments. Located in a quiet residential area, within walking distance to Spinola Bay and St Georges Bay, the spacious 450sqm layout offers an entrance into a large, open plan, kitchen/living/dining area, with floor to ceiling apertures, opening onto a large terrace, suitable for entertaining and outdoor dining, three double bedrooms, guest bathroom, games room, en-suite shower, separate wash room, and a 148 sqm rooftop terrace with a 12x4m pool. SWIEQI - A state of the art apartment complex, situated in a quiet part of the town, consisting of 10 apartments and a penthouse. This development also consists of a garage complex underlying the brand new, highly finished block. Only a few garages are available for sale, as each apartment is complemented with a garage from the same complex. Located in a quiet residential area, within walking distance to Spinola Bay and St Georges Bay. Properties are finished excluding bathrooms and doors.