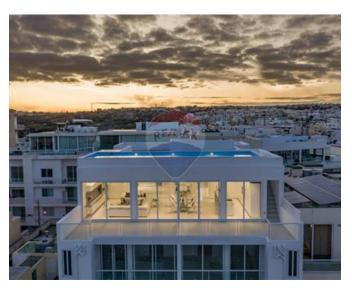

## Penthouse Duplex - For Sale - Swieqi

A stylish, ultra modern Duplex Penthouse enjoying unobstructed sea views and complete privacy, with a pool at roof level, forming part of a brand new, highly finished, block of apartments. Located in a quiet residential area, within walking distance to Spinola Bay and St Georges Bay, the spacious 450sqm layout offers an entrance into a large, open plan, kitchen/living/dining area, with floor to ceiling apertures, opening onto a large terrace, suitable for entertaining and outdoor dining, three double bedrooms, guest bathroom, games room, en-suite shower, separate wash room, and a 148 sqm rooftop terrace with a 12x4m pool. SWIEQI - A state of the art apartment complex, situated in a quiet part of the town, consisting of 10 apartments and a penthouse. This development also consists of a garage complex underlying the brand new, highly finished block. Only a few garages are available for sale, as each apartment is complemented with a garage from the same complex. Located in a quiet residential area, within walking distance to Spinola Bay and St Georges Bay. Properties are finished excluding bathrooms and doors.