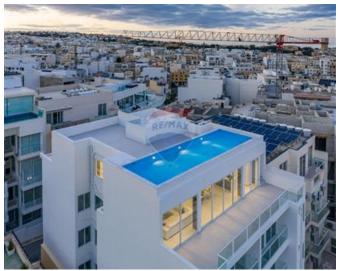

## Penthouse Duplex - For Sale - Swieqi

A stylish, ultra modern Duplex Penthouse enjoying unobstructed sea views and complete privacy, with a pool at roof level, forming part of a brand new, highly finished, block of apartments. Located in a quiet residential area, within walking distance to Spinola Bay and St Georges Bay, the spacious 450sqm layout offers an entrance into a large, open plan, kitchen/living/dining area, with floor to ceiling apertures, opening onto a large terrace, suitable for entertaining and outdoor dining, three double bedrooms, guest bathroom, games room, en-suite shower, separate wash room, and a 148 sqm rooftop terrace with a 12x4m pool. SWIEQI - A state of the art apartment complex, situated in a quiet part of the town, consisting of 10 apartments and a penthouse. This development also consists of a garage complex underlying the brand new, highly finished block. Only a few garages are available for sale, as each apartment is complemented with a garage from the same complex. Located in a quiet residential area, within walking distance to Spinola Bay and St Georges Bay. Properties are finished excluding bathrooms and doors.