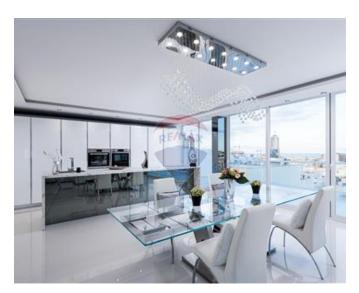

## Penthouse Duplex - For Sale - Swieqi

A stylish, ultra modern Duplex Penthouse enjoying unobstructed sea views and complete privacy, with a pool at roof level, forming part of a brand new, highly finished, block of apartments. Located in a quiet residential area, within walking distance to Spinola Bay and St Georges Bay, the spacious 450sqm layout offers an entrance into a large, open plan, kitchen/living/dining area, with floor to ceiling apertures, opening onto a large terrace, suitable for entertaining and outdoor dining, three double bedrooms, guest bathroom, games room, en-suite shower, separate wash room, and a 148 sqm rooftop terrace with a 12x4m pool. SWIEQI - A state of the art apartment complex, situated in a quiet part of the town, consisting of 10 apartments and a penthouse. This development also consists of a garage complex underlying the brand new, highly finished block. Only a few garages are available for sale, as each apartment is complemented with a garage from the same complex. Located in a quiet residential area, within walking distance to Spinola Bay and St Georges Bay. Properties are finished excluding bathrooms and doors.

### Rooms

Shower Ensuite : 2.1 x 2.1 m (4.41 m2)

✓ Box Room : 1 x 0.9 m (0.9 m2)

Garage: 3.5 x 5.5 m (19.25 m2)

✓ Bathroom : 2.1 x 2 m (4.2 m2)

Kitchen/Living/Dining: 11.33 x 5.75 m (65.15 m2)

✓ Double Bedroom : 3.5 x 3.5 m (12.25 m2)