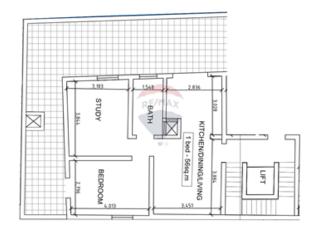

## Penthouse - For Sale - Santa Venera

ST VENERA (Romeo Romano Gardens Area) - Ready built Penthouse located in a very quiet area of St Venera. This property enjoys wide frontage, with a squarish layout consisting of an open plan kitchen/living/dining, one bedroom and a study room, bathroom and large 49sqm terrace. Property is served with lift and being sold finished including bathrooms and internal doors. Optional interconnecting garages available.

## Rooms

- Double Bedroom : 2.8 x 4.01 m (11.23 m2)
- Kitchen : 3.02 x 2.84 m (8.58 m2)
- Living/Dining : 3.88 x 3.45 m (13.39 m2)
- Bathroom : 1.55 x 3.03 m (4.7 m2)
- Office / Study : 3.84 x 3.18 m (12.21 m2)
- Open Space : 6.5 x 2.2 m (14.3 m2)
- Open Space : 11 x 3.2 m (35.2 m2)