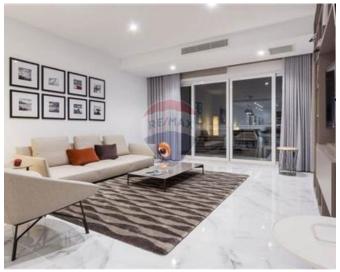

## **Apartment - For Sale - Sliema**

SLIEMA - A large 260sqm luxurious Apartment on the Sliema Strand, finished in a contemporary style by one of Malta's leading interior designers. This property consists of three double bedrooms, all en-suite, two of the latter also have a walk-in wardrobe. A laundry room with a small terrace and a guest toilet. The living area is made up of a spacious open plan kitchen/living/dining, which leads onto a beautiful terrace enjoying stunning Harbour views. This apartment is equipped with all modern appliances and is fully air-conditioned. This will be sold furnished and with two inter-connecting car spaces .

### Rooms

- Kitchen/Living/Dining : 14.5 x 6 m (87 m2)
- Double Bedroom : 4.3 x 5 m (21.5 m2)
- Double Bedroom : 4 x 4.2 m (16.8 m2)
- Double Bedroom : 4 x 4.7 m (18.8 m2)
- Walk In Wardrobe : 2.7 x 2 m (5.4 m2)
- ✓ Walk In Wardrobe : 2.5 x 2 m (5 m2)
- Laundry : 2.2 x 3 m (6.6 m2)
- Bathroom Ensuite : 2.2 x 2.7 m (5.94 m2)
- Bathroom Ensuite : 2.3 x 3 m (6.9 m2)
- Shower : 1.8 x 1.6 m (2.88 m2)
- Guest Toilet : 2.1 x 2.2 m (4.62 m2)