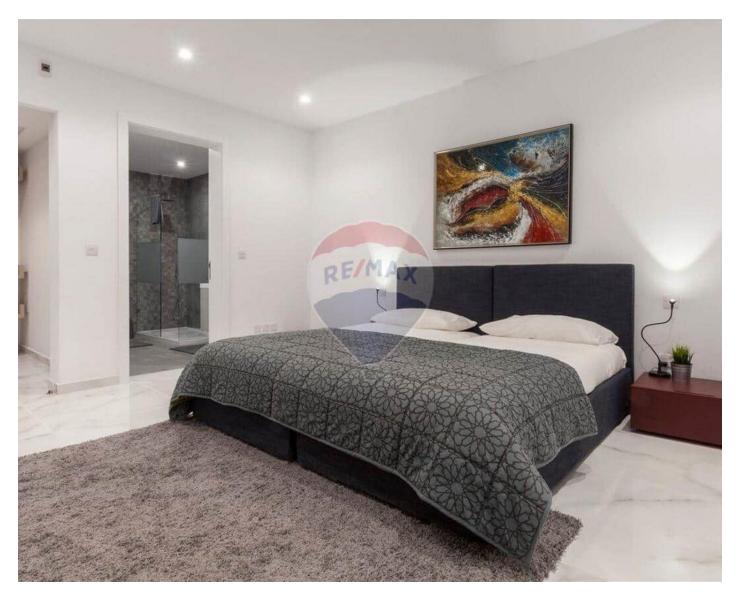

## **Apartment - For Sale - Sliema**

SLIEMA - A large 260sqm luxurious Apartment on the Sliema Strand, finished in a contemporary style by one of Malta's leading interior designers. This property consists of three double bedrooms, all en-suite, two of the latter also have a walk-in wardrobe. A laundry room with a small terrace and a guest toilet. The living area is made up of a spacious open plan kitchen/living/dining, which leads onto a beautiful terrace enjoying stunning Harbour views. This apartment is equipped with all modern appliances and is fully air-conditioned. This will be sold furnished and with two inter-connecting car spaces .

### Rooms

- Kitchen/Living/Dining : 14.5 x 6 m (87 m2)
- Double Bedroom : 4.3 x 5 m (21.5 m2)
- Double Bedroom : 4 x 4.2 m (16.8 m2)
- Double Bedroom : 4 x 4.7 m (18.8 m2)
- Walk In Wardrobe : 2.7 x 2 m (5.4 m2)
- ✓ Walk In Wardrobe : 2.5 x 2 m (5 m2)
- Laundry : 2.2 x 3 m (6.6 m2)
- Bathroom Ensuite : 2.2 x 2.7 m (5.94 m2)
- Bathroom Ensuite : 2.3 x 3 m (6.9 m2)
- Shower : 1.8 x 1.6 m (2.88 m2)
- Guest Toilet : 2.1 x 2.2 m (4.62 m2)