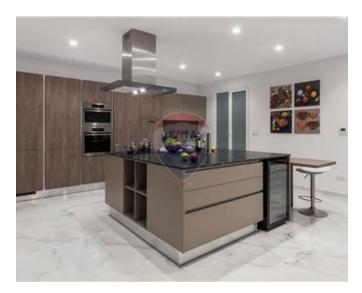

## **Apartment - For Sale - Sliema**

SLIEMA - A large 260sqm luxurious Apartment on the Sliema Strand, finished in a contemporary style by one of Malta's leading interior designers. This property consists of three double bedrooms, all en-suite, two of the latter also have a walk-in wardrobe. A laundry room with a small terrace and a guest toilet. The living area is made up of a spacious open plan kitchen/living/dining, which leads onto a beautiful terrace enjoying stunning Harbour views. This apartment is equipped with all modern appliances and is fully air-conditioned. This will be sold furnished and with two inter-connecting car spaces .

### Rooms

- Kitchen/Living/Dining : 14.5 x 6 m (87 m2)
- Double Bedroom : 4.3 x 5 m (21.5 m2)
- Double Bedroom : 4 x 4.2 m (16.8 m2)
- Double Bedroom : 4 x 4.7 m (18.8 m2)
- Walk In Wardrobe : 2.7 x 2 m (5.4 m2)
- ✓ Walk In Wardrobe : 2.5 x 2 m (5 m2)
- Laundry : 2.2 x 3 m (6.6 m2)
- Bathroom Ensuite : 2.2 x 2.7 m (5.94 m2)
- Bathroom Ensuite : 2.3 x 3 m (6.9 m2)
- Shower : 1.8 x 1.6 m (2.88 m2)
- Guest Toilet : 2.1 x 2.2 m (4.62 m2)