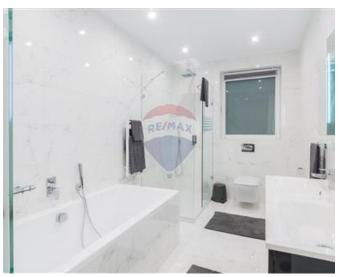

## **Apartment - For Sale - Sliema**

SLIEMA - A large 260sqm luxurious Apartment on the Sliema Strand, finished in a contemporary style by one of Malta's leading interior designers. This property consists of three double bedrooms, all en-suite, two of the latter also have a walk-in wardrobe. A laundry room with a small terrace and a guest toilet. The living area is made up of a spacious open plan kitchen/living/dining, which leads onto a beautiful terrace enjoying stunning Harbour views. This apartment is equipped with all modern appliances and is fully air-conditioned. This will be sold furnished and with two inter-connecting car spaces .

### Rooms

- Kitchen/Living/Dining : 14.5 x 6 m (87 m2)
- Double Bedroom : 4.3 x 5 m (21.5 m2)
- Double Bedroom : 4 x 4.2 m (16.8 m2)
- Double Bedroom : 4 x 4.7 m (18.8 m2)
- Walk In Wardrobe : 2.7 x 2 m (5.4 m2)
- ✓ Walk In Wardrobe : 2.5 x 2 m (5 m2)
- Laundry : 2.2 x 3 m (6.6 m2)
- Bathroom Ensuite : 2.2 x 2.7 m (5.94 m2)
- Bathroom Ensuite : 2.3 x 3 m (6.9 m2)
- Shower : 1.8 x 1.6 m (2.88 m2)
- Guest Toilet : 2.1 x 2.2 m (4.62 m2)