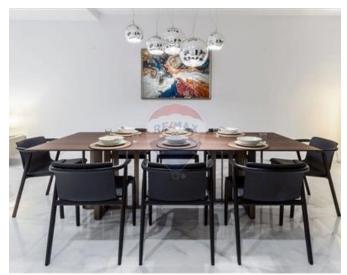

## **Apartment - For Sale - Sliema**

SLIEMA - A large 260sqm luxurious Apartment on the Sliema Strand, finished in a contemporary style by one of Malta's leading interior designers. This property consists of three double bedrooms, all en-suite, two of the latter also have a walk-in wardrobe. A laundry room with a small terrace and a guest toilet. The living area is made up of a spacious open plan kitchen/living/dining, which leads onto a beautiful terrace enjoying stunning Harbour views. This apartment is equipped with all modern appliances and is fully air-conditioned. This will be sold furnished and with two inter-connecting car spaces .

### Rooms

- Kitchen/Living/Dining : 14.5 x 6 m (87 m2)
- Double Bedroom : 4.3 x 5 m (21.5 m2)
- Double Bedroom : 4 x 4.2 m (16.8 m2)
- Double Bedroom : 4 x 4.7 m (18.8 m2)
- Walk In Wardrobe : 2.7 x 2 m (5.4 m2)
- ✓ Walk In Wardrobe : 2.5 x 2 m (5 m2)
- Laundry : 2.2 x 3 m (6.6 m2)
- Bathroom Ensuite : 2.2 x 2.7 m (5.94 m2)
- Bathroom Ensuite : 2.3 x 3 m (6.9 m2)
- Shower : 1.8 x 1.6 m (2.88 m2)
- Guest Toilet : 2.1 x 2.2 m (4.62 m2)