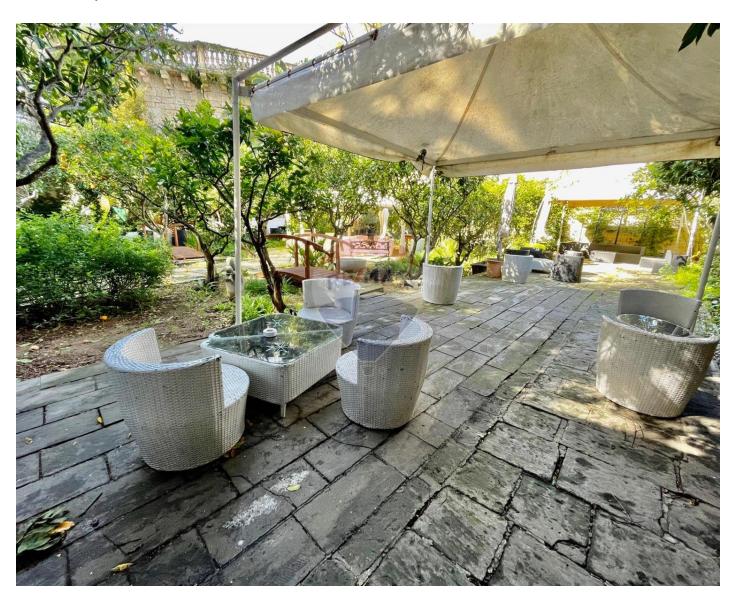

### Palazzo - For Sale - Balzan

BALZAN - A one of a kind property with lots of history and possibly one of the most sought after areas. Built by the Grandmaster to serve as his mistress"s residence then redevelopment in later years as a hotel to serve the British when Malta was part of the British empire. Spread just over 2,200sqm, most of which are palatial gardens with mature trees, surrounded by larger third part gardens and historic buildings. With approximately 80 sqm of internal space, the property could have multiple uses, even split to have different establishments. The Internal features are everything you would expect from such a grand property, arched ceilings, large rooms and grand entrances Currently the property is being run as a catering and wedding venue, with multiple seating arrangements and facilities, but property could also be converted into a magnificent home. Contact us for plans and further photos.

#### **Features**

- Ceramic Floor
- Entrance Hall
- Electricity Utility
- ✓ A/C
- Terrace
- Air Space
- Balcony
- Garden

- En Suite
- Fire Place Heating
- 3 Phase Electricity
- Cold Room
- Court Yard
- Space For Pool
- Back Yard