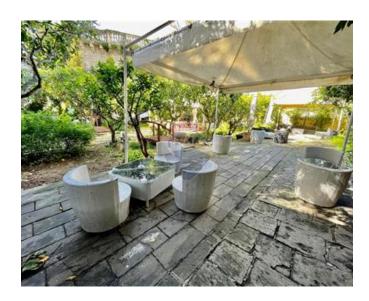

### Palazzo - For Sale - Balzan

BALZAN - A one of a kind property with lots of history and possibly one of the most sought after areas. Built by the Grandmaster to serve as his mistress"s residence then redevelopment in later years as a hotel to serve the British when Malta was part of the British empire. Spread just over 2,200sqm, most of which are palatial gardens with mature trees, surrounded by larger third part gardens and historic buildings. With approximately 80 sqm of internal space, the property could have multiple uses, even split to have different establishments. The Internal features are everything you would expect from such a grand property, arched ceilings, large rooms and grand entrances Currently the property is being run as a catering and wedding venue, with multiple seating arrangements and facilities, but property could also be converted into a magnificent home. Contact us for plans and further photos.

#### **Features**

- Ceramic Floor
- Entrance Hall
- Electricity Utility
- ✓ A/C
- Terrace
- Air Space
- Balcony
- Garden

- En Suite
- Fire Place Heating
- 3 Phase Electricity
- Cold Room
- Court Yard
- Space For Pool
- Back Yard