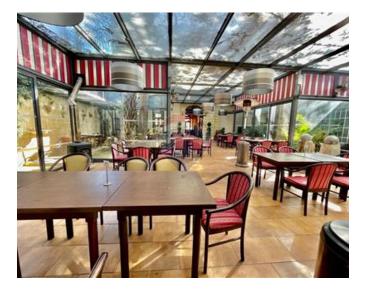

### Palazzo - For Sale - Balzan

BALZAN - A one of a kind property with lots of history and possibly one of the most sought after areas. Built by the Grandmaster to serve as his mistress"s residence then redevelopment in later years as a hotel to serve the British when Malta was part of the British empire. Spread just over 2,200sqm, most of which are palatial gardens with mature trees, surrounded by larger third part gardens and historic buildings. With approximately 80 sqm of internal space, the property could have multiple uses, even split to have different establishments. The Internal features are everything you would expect from such a grand property, arched ceilings, large rooms and grand entrances Currently the property is being run as a catering and wedding venue, with multiple seating arrangements and facilities, but property could also be converted into a magnificent home. Contact us for plans and further photos.