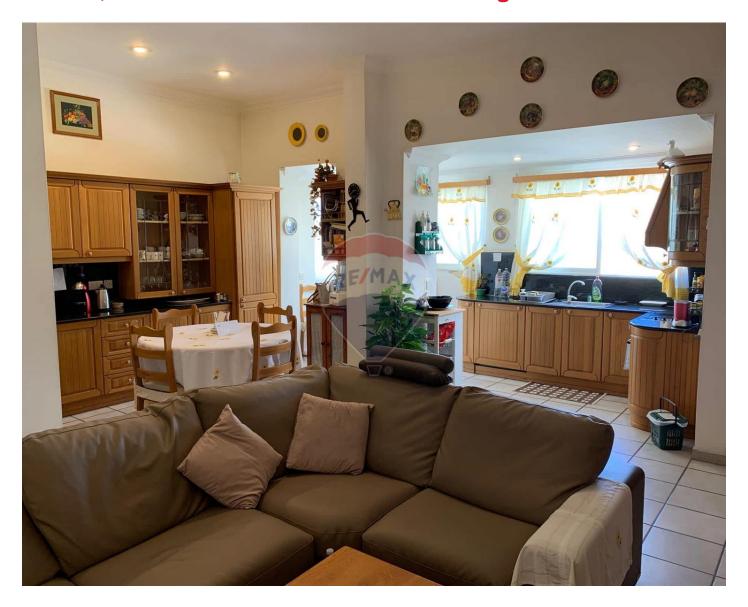

## **Apartment Duplex - For Sale - Sliema**

Sliema - Duplex Apartment strategically located and walking distance to the Sliema seafront. Property spread on two floors, upon entering the first level one finds a large entrance hall leading to a separate kitchen /dining room, another two huge bright rooms having a formal dining room and a living room complimented with a Maltese balcony. On the upper floor one finds the sleeping quarters, 2 double bedrooms and space for a third bedroom. This floor also has a large front terrace which is ideal for for a roof garden/bbq area. Property has its own airspace and potential for expansion. Property is filled with natural light. Call agent now for viewing appointment.

### Rooms

- Double Bedroom: 6.5 x 6 m (39 m2)
- Double Bedroom : 5 x 5.5 m (27.5 m2)
- Kitchen/Dining: 7 x 5.5 m (38.5 m2)
- ✓ Dining: 5.5 x 6 m (33 m2)
- Living: 6 x 5 m (30 m2)