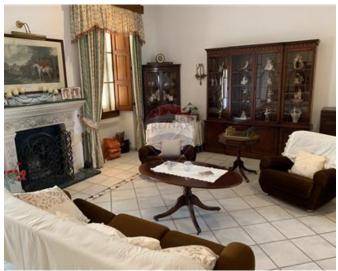

## **Apartment Duplex - For Sale - Sliema**

Sliema - Duplex Apartment strategically located and walking distance to the Sliema seafront. Property spread on two floors, upon entering the first level one finds a large entrance hall leading to a separate kitchen /dining room, another two huge bright rooms having a formal dining room and a living room complimented with a Maltese balcony. On the upper floor one finds the sleeping quarters, 2 double bedrooms and space for a third bedroom. This floor also has a large front terrace which is ideal for for a roof garden/bbq area. Property has its own airspace and potential for expansion. Property is filled with natural light. Call agent now for viewing appointment.

### Rooms

- Double Bedroom: 6.5 x 6 m (39 m2)
- Double Bedroom : 5 x 5.5 m (27.5 m2)
- Kitchen/Dining: 7 x 5.5 m (38.5 m2)
- ✓ Dining: 5.5 x 6 m (33 m2)
- Living: 6 x 5 m (30 m2)