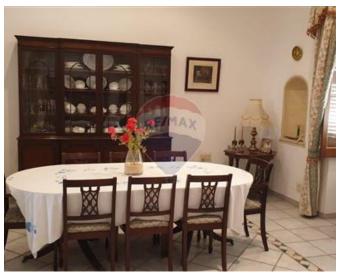

## **Apartment Duplex - For Sale - Sliema**

Sliema - Duplex Apartment strategically located and walking distance to the Sliema seafront. Property spread on two floors, upon entering the first level one finds a large entrance hall leading to a separate kitchen /dining room, another two huge bright rooms having a formal dining room and a living room complimented with a Maltese balcony. On the upper floor one finds the sleeping quarters, 2 double bedrooms and space for a third bedroom. This floor also has a large front terrace which is ideal for for a roof garden/bbq area. Property has its own airspace and potential for expansion. Property is filled with natural light. Call agent now for viewing appointment.

### Rooms

- Double Bedroom: 6.5 x 6 m (39 m2)
- Double Bedroom : 5 x 5.5 m (27.5 m2)
- Kitchen/Dining: 7 x 5.5 m (38.5 m2)
- ✓ Dining: 5.5 x 6 m (33 m2)
- Living: 6 x 5 m (30 m2)