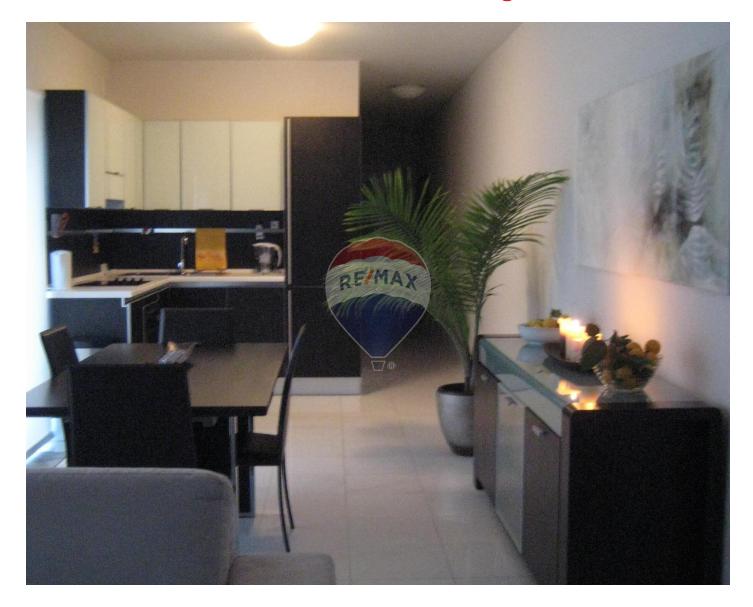

### Penthouse - For Sale - Sliema

SLIEMA - Located in a much sought after area is this designer finished penthouse 154sq.mts with sea views. Accommodation consists of a spacious bright corner open plan Living/Dining which overlooks the terraces all around. A master bedroom with a lovely spacious terrace. To further compliment this property is the full airspace which can be built with potential to turn into a duplex penthouse or an apartment and penthouse above.

#### Rooms

✓ Kitchen: 4 x 4 m (16 m2)

Living: 5.5 x 4 m (22 m2)

✓ Double Bedroom : 5 x 4 m (20 m2)

Shower Ensuite : 2.5 x 2.5 m (6.25 m2)

Open Space : 26 x 6 m (156 m2)