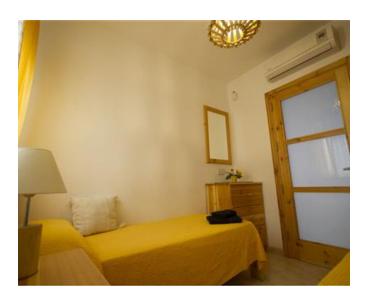

### Rooms

Kitchen/Living/Dining: 4.32 x 7.8 m (33.7 m2)

Sitting: 3.72 x 5.34 m (19.86 m2)

✓ Shower: 1.78 x 1.92 m (3.42 m2)

✓ Shower: 1.47 x 1.65 m (2.43 m2)

Single Bedroom : 2.27 x 2.72 m (6.17 m2)

Double Bedroom: 3.78 x 2.72 m (10.28 m2)