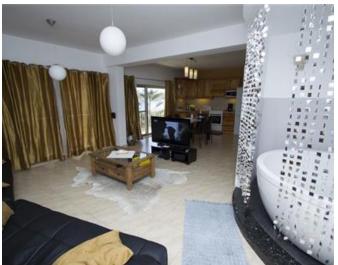

## **Apartment - For Sale - Sliema**

SLIEMA - Right in the heart of this sought after city one finds this beautiful APARTMENT with clear side-sea-views of our capital city Valletta, and located on a recently pedestrianised road. Refurbished with stunning results, this residence offers a myriad of other experiences to please both the romantic and the young at heart. Its major advantage is that it's perfectly positioned with just seconds away by walk to where all the major ferry boats moor, restaurants and cafes, creating a pleasurable hub of activity. The perfect spot for sightseeing or shopping, an apartment which offers both relaxation, fun, comfort and total luxury like no other. Accommodation comprises of 2 double bedrooms (both with A/C units). Main bedroom includes modern en-suite. Another bathroom is found in the billiard room area where one also finds the modernly fitted oak kitchen and a modern living area with sound surround system and a gas fireplace. Luxury is a must in this apartment and a beautifully laid out jacuzzi with perfect blue lighting for the night gives out the perfect atmosphere. Perfect as a rental investment or also as a holiday residence.

### Rooms

Kitchen/Living/Dining: 4.32 x 7.8 m (33.7 m2)

Sitting: 3.72 x 5.34 m (19.86 m2)

✓ Shower: 1.78 x 1.92 m (3.42 m2)

✓ Shower: 1.47 x 1.65 m (2.43 m2)

Single Bedroom : 2.27 x 2.72 m (6.17 m2)

Double Bedroom: 3.78 x 2.72 m (10.28 m2)