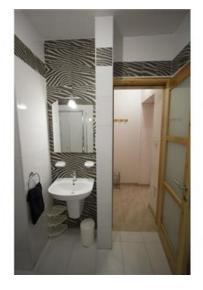

### Rooms

Kitchen/Living/Dining: 4.32 x 7.8 m (33.7 m2)

Sitting: 3.72 x 5.34 m (19.86 m2)

✓ Shower: 1.78 x 1.92 m (3.42 m2)

✓ Shower: 1.47 x 1.65 m (2.43 m2)

Single Bedroom : 2.27 x 2.72 m (6.17 m2)

Double Bedroom: 3.78 x 2.72 m (10.28 m2)