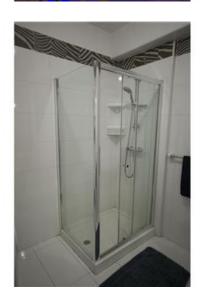

### Rooms

Kitchen/Living/Dining: 4.32 x 7.8 m (33.7 m2)

Sitting: 3.72 x 5.34 m (19.86 m2)

✓ Shower: 1.78 x 1.92 m (3.42 m2)

✓ Shower: 1.47 x 1.65 m (2.43 m2)

Single Bedroom : 2.27 x 2.72 m (6.17 m2)

Double Bedroom: 3.78 x 2.72 m (10.28 m2)