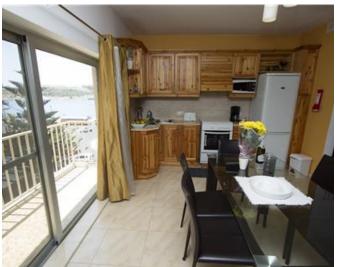

## **Apartment - For Sale - Sliema**

SLIEMA - Right in the heart of this sought after city one finds this beautiful APARTMENT with clear side-sea-views of our capital city Valletta, and located on a recently pedestrianised road. Refurbished with stunning results, this residence offers a myriad of other experiences to please both the romantic and the young at heart. Its major advantage is that it's perfectly positioned with just seconds away by walk to where all the major ferry boats moor, restaurants and cafes, creating a pleasurable hub of activity. The perfect spot for sightseeing or shopping, an apartment which offers both relaxation, fun, comfort and total luxury like no other. Accommodation comprises of 2 double bedrooms (both with A/C units). Main bedroom includes modern en-suite. Another bathroom is found in the billiard room area where one also finds the modernly fitted oak kitchen and a modern living area with sound surround system and a gas fireplace. Luxury is a must in this apartment and a beautifully laid out jacuzzi with perfect blue lighting for the night gives out the perfect atmosphere. Perfect as a rental investment or also as a holiday residence.