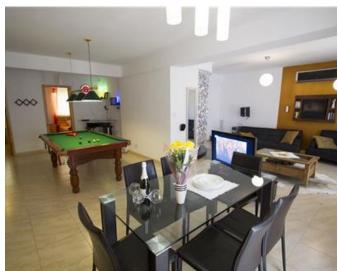

## **Apartment - For Sale - Sliema**

SLIEMA - Right in the heart of this sought after city one finds this beautiful APARTMENT with clear side-sea-views of our capital city Valletta, and located on a recently pedestrianised road. Refurbished with stunning results, this residence offers a myriad of other experiences to please both the romantic and the young at heart. Its major advantage is that it's perfectly positioned with just seconds away by walk to where all the major ferry boats moor, restaurants and cafes, creating a pleasurable hub of activity. The perfect spot for sightseeing or shopping, an apartment which offers both relaxation, fun, comfort and total luxury like no other. Accommodation comprises of 2 double bedrooms (both with A/C units). Main bedroom includes modern en-suite. Another bathroom is found in the billiard room area where one also finds the modernly fitted oak kitchen and a modern living area with sound surround system and a gas fireplace. Luxury is a must in this apartment and a beautifully laid out jacuzzi with perfect blue lighting for the night gives out the perfect atmosphere. Perfect as a rental investment or also as a holiday residence.

### Rooms

Kitchen/Living/Dining: 4.32 x 7.8 m (33.7 m2)

Sitting: 3.72 x 5.34 m (19.86 m2)

✓ Shower: 1.78 x 1.92 m (3.42 m2)

✓ Shower: 1.47 x 1.65 m (2.43 m2)

Single Bedroom : 2.27 x 2.72 m (6.17 m2)

Double Bedroom: 3.78 x 2.72 m (10.28 m2)