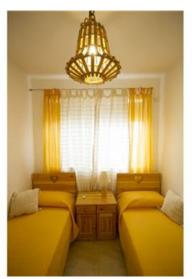

### Rooms

Kitchen/Living/Dining: 4.32 x 7.8 m (33.7 m2)

Sitting: 3.72 x 5.34 m (19.86 m2)

✓ Shower: 1.78 x 1.92 m (3.42 m2)

✓ Shower: 1.47 x 1.65 m (2.43 m2)

Single Bedroom : 2.27 x 2.72 m (6.17 m2)

Double Bedroom: 3.78 x 2.72 m (10.28 m2)