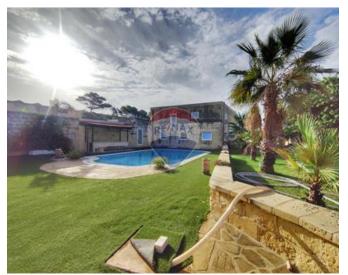

### Farmhouse - For Sale - Naxxar

A truly outstanding Country Residence, ideally located on approximately 2500sqm, with a landscaped garden and country views. Property features a welcoming wide hallway/ reception area, leading onto a large courtyard, separate dining and sitting rooms, a spacious, combined living room adjoining the kitchen/breakfast area, with access to the garden, a sizeable pool and large deck area. Garden offers ample entertaining space with lawns, trees and stables plus another 1.5 tumoli of land. On the upper level, there are three large bedrooms and bathrooms, with a surrounding terrace, overlooking the garden. A four-car garage and a drive-in at street level further complement the property. Must be seen.

### **Features**

- En Suite
- Fire Place Heating
- Electricity Utility
- ✓ A/C
- ✓ Pool
- Yard
- ✓ Garden

- Entrance Hall
- Water Utility
- 3 Phase Electricity
- Double Glazed
- Terrace
- Air Space