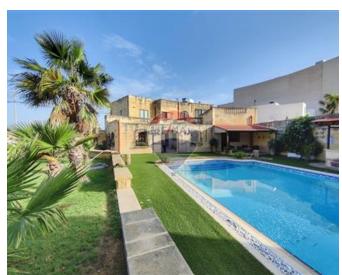

### Farmhouse - For Sale - Naxxar

A truly outstanding Country Residence, ideally located on approximately 2500sqm, with a landscaped garden and country views. Property features a welcoming wide hallway/ reception area, leading onto a large courtyard, separate dining and sitting rooms, a spacious, combined living room adjoining the kitchen/breakfast area, with access to the garden, a sizeable pool and large deck area. Garden offers ample entertaining space with lawns, trees and stables plus another 1.5 tumoli of land. On the upper level, there are three large bedrooms and bathrooms, with a surrounding terrace, overlooking the garden. A four-car garage and a drive-in at street level further complement the property. Must be seen.

### **Features**

- En Suite
- Fire Place Heating
- Electricity Utility
- ✓ A/C
- ✓ Pool
- Yard
- ✓ Garden

- Entrance Hall
- Water Utility
- 3 Phase Electricity
- Double Glazed
- Terrace
- Air Space