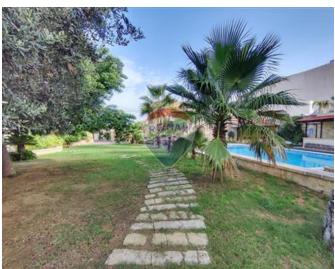

### Farmhouse - For Sale - Naxxar

A truly outstanding Country Residence, ideally located on approximately 2500sqm, with a landscaped garden and country views. Property features a welcoming wide hallway/ reception area, leading onto a large courtyard, separate dining and sitting rooms, a spacious, combined living room adjoining the kitchen/breakfast area, with access to the garden, a sizeable pool and large deck area. Garden offers ample entertaining space with lawns, trees and stables plus another 1.5 tumoli of land. On the upper level, there are three large bedrooms and bathrooms, with a surrounding terrace, overlooking the garden. A four-car garage and a drive-in at street level further complement the property. Must be seen.

### **Features**

- En Suite
- Fire Place Heating
- Electricity Utility
- ✓ A/C
- ✓ Pool
- Yard
- ✓ Garden

- Entrance Hall
- Water Utility
- 3 Phase Electricity
- Double Glazed
- Terrace
- Air Space