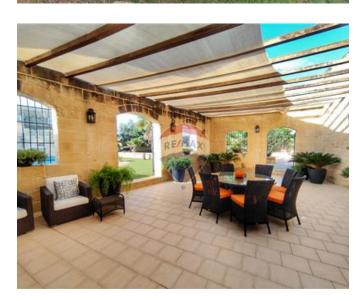

### Farmhouse - For Sale - Naxxar

A truly outstanding Country Residence, ideally located on approximately 2500sqm, with a landscaped garden and country views. Property features a welcoming wide hallway/ reception area, leading onto a large courtyard, separate dining and sitting rooms, a spacious, combined living room adjoining the kitchen/breakfast area, with access to the garden, a sizeable pool and large deck area. Garden offers ample entertaining space with lawns, trees and stables plus another 1.5 tumoli of land. On the upper level, there are three large bedrooms and bathrooms, with a surrounding terrace, overlooking the garden. A four-car garage and a drive-in at street level further complement the property. Must be seen.

### Rooms

- ✓ Sitting: 4.4 x 6.9 m (30.36 m2)
- ✓ Laundry: 4.5 x 3.5 m (15.75 m2)
- ✓ Living: 4 x 7.8 m (31.2 m2)
- ✓ Kitchen: 4.2 x 5.2 m (21.84 m2)
- ✓ Single Bedroom: 7.2 x 3.9 m (28.08 m2)
- ✓ Office / Study : 4.5 x 3.5 m (15.75 m2)
- ✓ Single Bedroom : 4.2 x 5.1 m (21.42 m2)
- ✓ Single Bedroom : 3.4 x 4.5 m (15.3 m2)
- ✓ Dining: 3.9 x 7.2 m (28.08 m2)