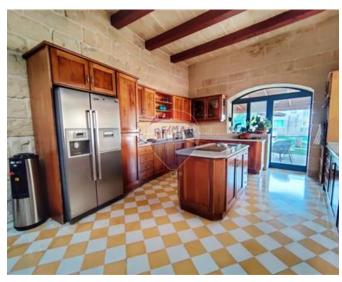

### Farmhouse - For Sale - Naxxar

A truly outstanding Country Residence, ideally located on approximately 2500sqm, with a landscaped garden and country views. Property features a welcoming wide hallway/ reception area, leading onto a large courtyard, separate dining and sitting rooms, a spacious, combined living room adjoining the kitchen/breakfast area, with access to the garden, a sizeable pool and large deck area. Garden offers ample entertaining space with lawns, trees and stables plus another 1.5 tumoli of land. On the upper level, there are three large bedrooms and bathrooms, with a surrounding terrace, overlooking the garden. A four-car garage and a drive-in at street level further complement the property. Must be seen.

### Rooms

- ✓ Sitting: 4.4 x 6.9 m (30.36 m2)
- ✓ Laundry: 4.5 x 3.5 m (15.75 m2)
- ✓ Living: 4 x 7.8 m (31.2 m2)
- ✓ Kitchen: 4.2 x 5.2 m (21.84 m2)
- ✓ Single Bedroom: 7.2 x 3.9 m (28.08 m2)
- ✓ Office / Study : 4.5 x 3.5 m (15.75 m2)
- ✓ Single Bedroom : 4.2 x 5.1 m (21.42 m2)
- ✓ Single Bedroom : 3.4 x 4.5 m (15.3 m2)
- ✓ Dining: 3.9 x 7.2 m (28.08 m2)