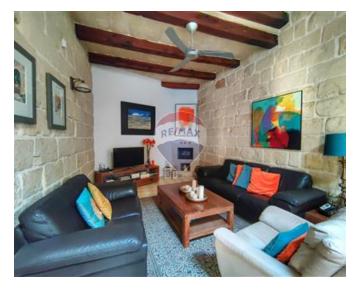

### Farmhouse - For Sale - Naxxar

A truly outstanding Country Residence, ideally located on approximately 2500sqm, with a landscaped garden and country views. Property features a welcoming wide hallway/ reception area, leading onto a large courtyard, separate dining and sitting rooms, a spacious, combined living room adjoining the kitchen/breakfast area, with access to the garden, a sizeable pool and large deck area. Garden offers ample entertaining space with lawns, trees and stables plus another 1.5 tumoli of land. On the upper level, there are three large bedrooms and bathrooms, with a surrounding terrace, overlooking the garden. A four-car garage and a drive-in at street level further complement the property. Must be seen.

### Rooms

- ✓ Sitting: 4.4 x 6.9 m (30.36 m2)
- ✓ Laundry: 4.5 x 3.5 m (15.75 m2)
- ✓ Living: 4 x 7.8 m (31.2 m2)
- ✓ Kitchen: 4.2 x 5.2 m (21.84 m2)
- ✓ Single Bedroom: 7.2 x 3.9 m (28.08 m2)
- ✓ Office / Study : 4.5 x 3.5 m (15.75 m2)
- ✓ Single Bedroom : 4.2 x 5.1 m (21.42 m2)
- ✓ Single Bedroom : 3.4 x 4.5 m (15.3 m2)
- ✓ Dining: 3.9 x 7.2 m (28.08 m2)