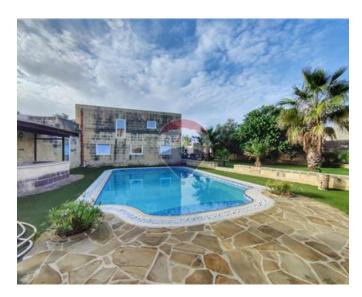

### Farmhouse - For Sale - Naxxar

A truly outstanding Country Residence, ideally located on approximately 2500sqm, with a landscaped garden and country views. Property features a welcoming wide hallway/ reception area, leading onto a large courtyard, separate dining and sitting rooms, a spacious, combined living room adjoining the kitchen/breakfast area, with access to the garden, a sizeable pool and large deck area. Garden offers ample entertaining space with lawns, trees and stables plus another 1.5 tumoli of land. On the upper level, there are three large bedrooms and bathrooms, with a surrounding terrace, overlooking the garden. A four-car garage and a drive-in at street level further complement the property. Must be seen.

### **Features**

- En Suite
- Fire Place Heating
- Electricity Utility
- ✓ A/C
- ✓ Pool
- Yard
- ✓ Garden

- Entrance Hall
- Water Utility
- 3 Phase Electricity
- Double Glazed
- Terrace
- Air Space