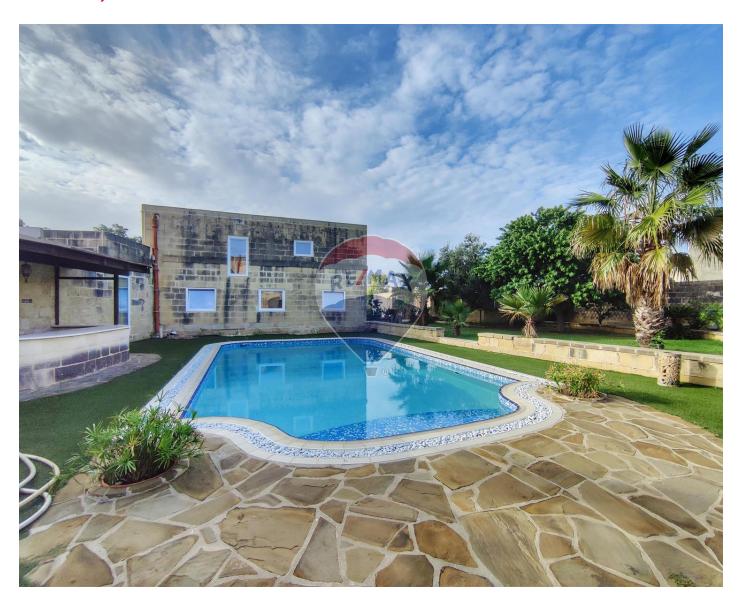

### Farmhouse - For Sale - Naxxar

A truly outstanding Country Residence, ideally located on approximately 2500sqm, with a landscaped garden and country views. Property features a welcoming wide hallway/ reception area, leading onto a large courtyard, separate dining and sitting rooms, a spacious, combined living room adjoining the kitchen/breakfast area, with access to the garden, a sizeable pool and large deck area. Garden offers ample entertaining space with lawns, trees and stables plus another 1.5 tumoli of land. On the upper level, there are three large bedrooms and bathrooms, with a surrounding terrace, overlooking the garden. A four-car garage and a drive-in at street level further complement the property. Must be seen.

### **Features**

- En Suite
- Fire Place Heating
- Electricity Utility
- ✓ A/C
- ✓ Pool
- Yard
- ✓ Garden

- Entrance Hall
- Water Utility
- 3 Phase Electricity
- Double Glazed
- Terrace
- Air Space