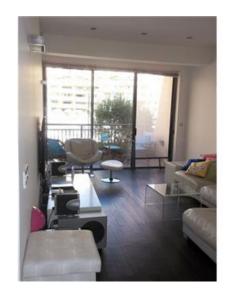

## **Apartment - For Sale - St Julian's**

PORTOMASO. A unique designer finished and furnished APARTMENT (currently being used as a bachelor"s pad), overlooking the private yacht marina. This one of a kind residence comprises a welcoming entrance hall, a bright & spacious open plan living, dining, fully fitted & equipped kitchen with bar area (all overlooking the front terrace enjoying marina views), split level bedroom with a large shower ensuite (with possibility of a second bedroom) main bathroom and washroom. One car space included in the price. Must be seen!

### Rooms

- Double Bedroom : 6.5 x 4 m (26 m2)
- Living: 6.85 x 4 m (27.4 m2)
- Kitchen/Dining: 6.5 x 5.7 m (37.05 m2)
- ✓ Bathroom : 2.3 x 2.2 m (5.06 m2)
- Shower Ensuite : 2.3 x 2.2 m (5.06 m2)
- ✓ Hallway : 2.3 x 3.4 m (7.82 m2)
- ✓ Hall : 2.3 x 3.4 m (7.82 m2)