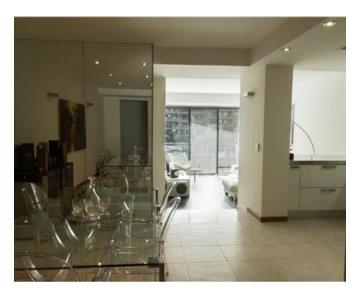

## **Apartment - For Sale - St Julian's**

PORTOMASO. A unique designer finished and furnished APARTMENT (currently being used as a bachelor"s pad), overlooking the private yacht marina. This one of a kind residence comprises a welcoming entrance hall, a bright & spacious open plan living, dining, fully fitted & equipped kitchen with bar area (all overlooking the front terrace enjoying marina views), split level bedroom with a large shower ensuite (with possibility of a second bedroom) main bathroom and washroom. One car space included in the price. Must be seen!

### Rooms

- Double Bedroom : 6.5 x 4 m (26 m2)
- Living: 6.85 x 4 m (27.4 m2)
- Kitchen/Dining: 6.5 x 5.7 m (37.05 m2)
- ✓ Bathroom : 2.3 x 2.2 m (5.06 m2)
- Shower Ensuite : 2.3 x 2.2 m (5.06 m2)
- ✓ Hallway : 2.3 x 3.4 m (7.82 m2)
- ✓ Hall : 2.3 x 3.4 m (7.82 m2)