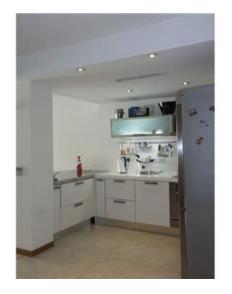

## **Apartment - For Sale - St Julian's**

PORTOMASO. A unique designer finished and furnished APARTMENT (currently being used as a bachelor"s pad), overlooking the private yacht marina. This one of a kind residence comprises a welcoming entrance hall, a bright & spacious open plan living, dining, fully fitted & equipped kitchen with bar area (all overlooking the front terrace enjoying marina views), split level bedroom with a large shower ensuite (with possibility of a second bedroom) main bathroom and washroom. One car space included in the price. Must be seen!

### Rooms

- Double Bedroom : 6.5 x 4 m (26 m2)
- Living: 6.85 x 4 m (27.4 m2)
- Kitchen/Dining: 6.5 x 5.7 m (37.05 m2)
- ✓ Bathroom : 2.3 x 2.2 m (5.06 m2)
- Shower Ensuite : 2.3 x 2.2 m (5.06 m2)
- ✓ Hallway : 2.3 x 3.4 m (7.82 m2)
- ✓ Hall : 2.3 x 3.4 m (7.82 m2)