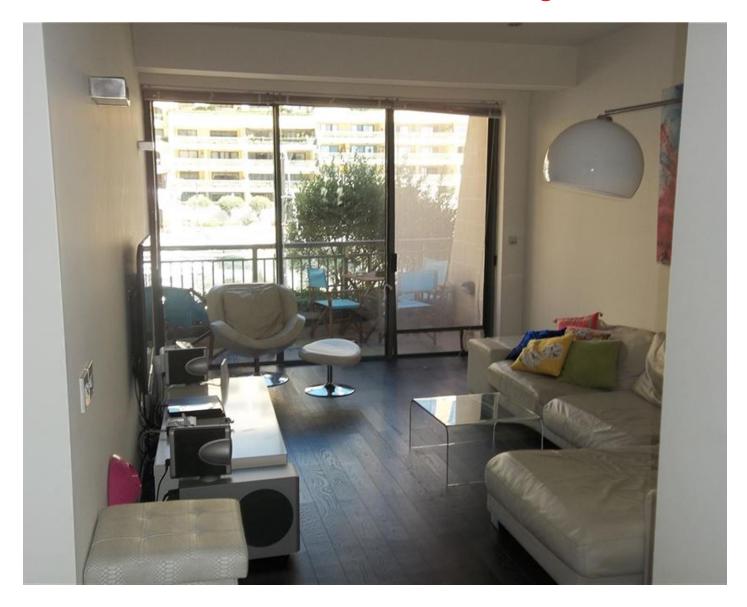

# Apartment in St Julian's RE/MAX



Reference No: 240351051-22

#### St Julian's, Sliema and St Julians Surroundings



€850,000

Total Rooms: 5

Bathrooms: 2

Floor Area (m<sup>2</sup>): **123** 

P☐ Bedrooms: 1

## **Apartment - For Sale - St Julian's**

PORTOMASO. A unique designer finished and furnished APARTMENT (currently being used as a bachelor"s pad), overlooking the private yacht marina. This one of a kind residence comprises a welcoming entrance hall, a bright & spacious open plan living, dining, fully fitted & equipped kitchen with bar area (all overlooking the front terrace enjoying marina views), split level bedroom with a large shower ensuite (with possibility of a second bedroom) main bathroom and washroom. One car space included in the price. Must be seen!

### **Features**

- ✓ Lift
- En Suite
- Entrance Hall
- PVC Piping
- Skirting
- Passenger Lift
- Double Glazed

- Ceramic Floor
- Wal