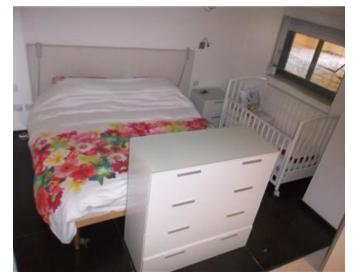

ly fitted & equipped kitchen with bar area (all overlooking the front terrace enjoying marina views), split level bedroom with a large shower ensuite (with possibility of a second bedroom) main bathroom and washroom. One car space included in the price. Must be seen!

### **Features**

- ✓ Lift
- En Suite
- Entrance Hall
- PVC Piping
- Skirting
- Passenger Lift
- Double Glazed

- Ceramic Floor
- Walk in Wardrobe
- Soffit Ceilings
- ✓ A/C
- ✓ Wi-Fi
- Service Lift
- Terrace

### Rooms

- Double Bedroom : 6.5 x 4 m (26 m2)
- Living: 6.85 x 4 m (27.4 m2)
- Kitchen/Dining: 6.5 x 5.7 m (37.05 m2)
- ✓ Bathroom : 2.3 x 2.2 m (5.06 m2)
- Shower Ensuite : 2.3 x 2.2 m (5.06 m2)
- ✓ Hallway : 2.3 x 3.4 m (7.82 m2)
- ✓ Hall : 2.3 x 3.4 m (7.82 m2)

## **Gallery**

























































#### **REMAX Malta - BDV Associate**

RE/MAX Malta - BDV

M: 22471300

E: frontdesk@remax.com.mt

T: 22471300

#### **RE/MAX Malta - BDV**

29, Realco Building, Level 1, ,Achille Ferris Street , Msida, Malta