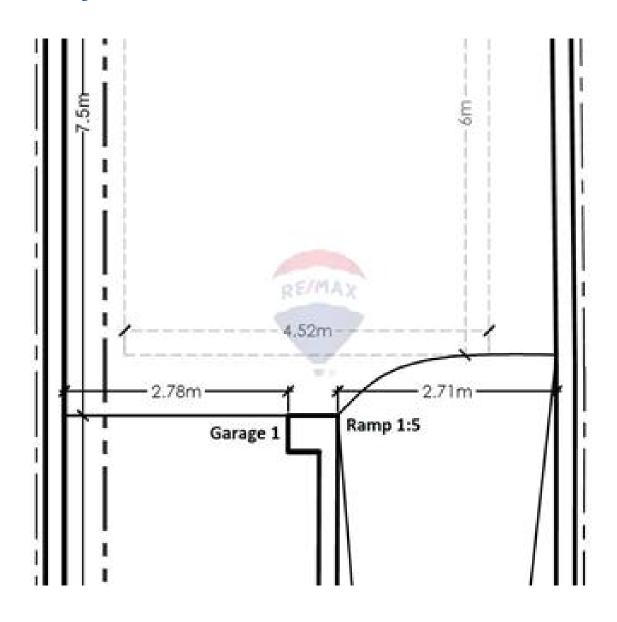

# Garage (Residential) - For Sale - Mosta

MOSTA – New on the market and currently on plan is this two car lock up garage with manual door, measuring approximately twenty-seven square metres, located close to all amenities. Garage is situated at basement level having communal access and is forming part of a new residential development. Garage is being sold finished, plastered and painted. Completion date circa October 2021. Freehold.

#### Rooms

✓ Garage: 10.3 x 2.7 m (27.81 m2)