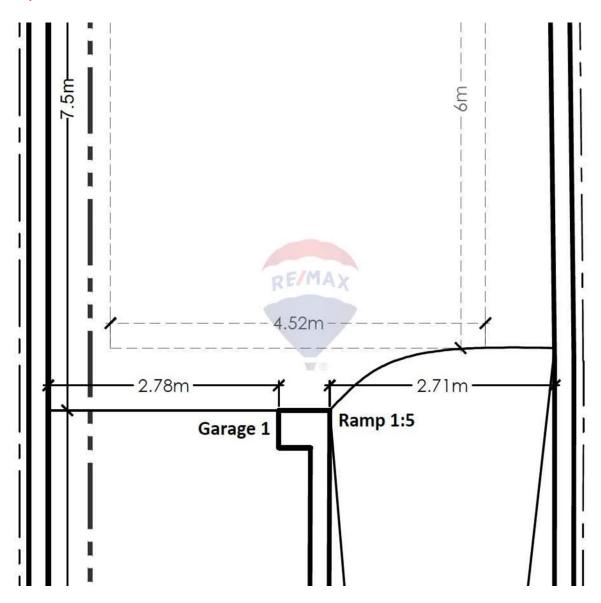

# Garage (Residential) - For Sale - Mosta

MOSTA – New on the market and currently on plan is this two car lock up garage with manual door, measuring approximately twenty-seven square metres, located close to all amenities. Garage is situated at basement level having communal access and is forming part of a new residential development. Garage is being sold finished, plastered and painted. Completion date circa October 2021. Freehold.

#### Rooms

✓ Garage: 10.3 x 2.7 m (27.81 m2)